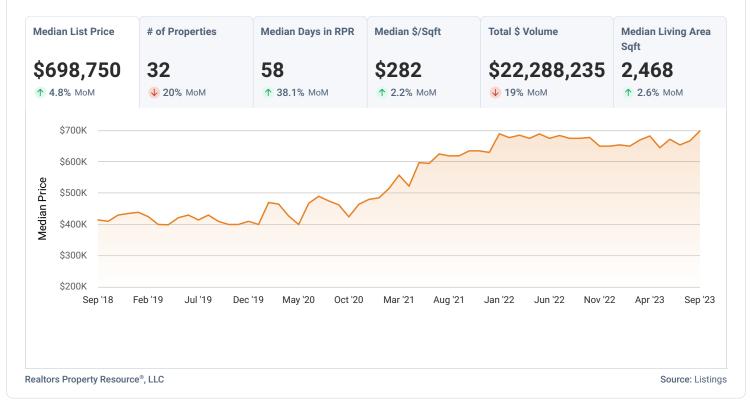

#### Median Sales Price vs. Sales Volume

This chart compares the listings and public records sales price trend and sales volume for homes in an area.

Data Source: Public Record and Listing data

Update Frequency: Monthly