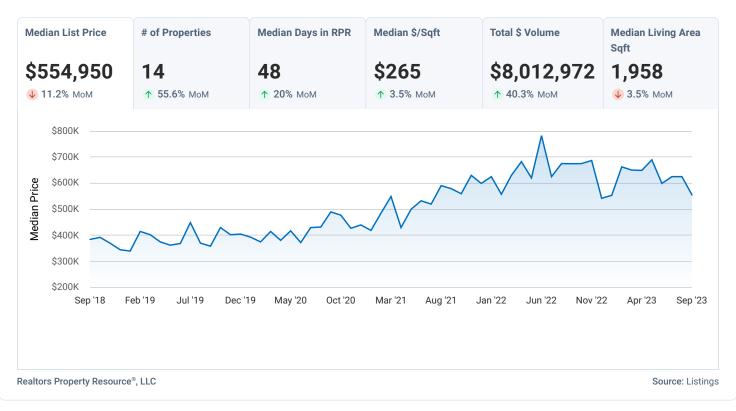

#### Active Listings

September 2023

Property Type: SF + Condo/TH/Apt

#### Property Type: SF + Condo/TH/Apt