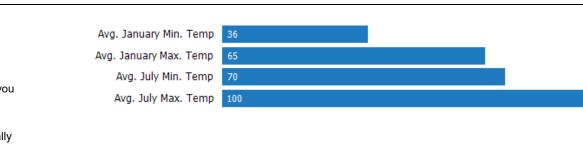

How People Get to Work Drive/Carpool/Motorcycle 7,934 Work at Home 1,584 This chart shows the types of transportation that residents of the Walk 101 area you searched use for their commute. Public Transit 36 Data Source: U.S. Census Bicycle 0 Update Frequency: Annually New River Average Monthly Avg. January Min. Temp Temperature Avg. January Max. Temp

This chart shows average temperatures in the area you searched. Data Source: NOAA Update Frequency: Annually

New River