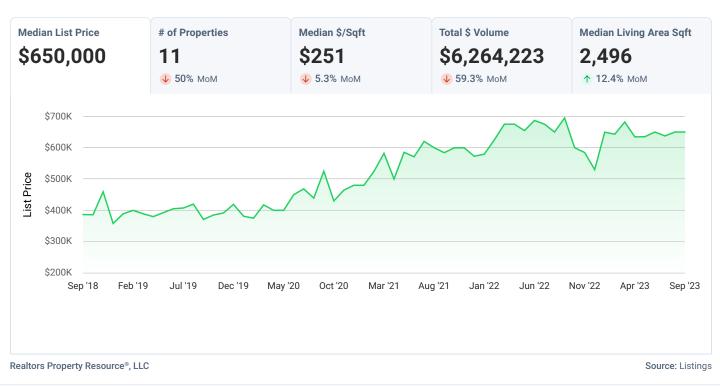

#### Median Listing Price vs. Listing Volume

This chart compares the listings and public records sales price trend and sales volume for homes in an area. Data Source: Public Record and

Listing data

Update Frequency: Monthly

Median List Price Listing Volume