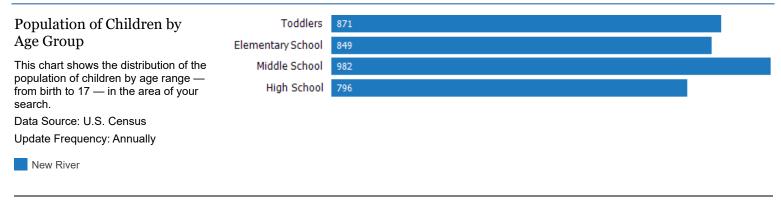

10

4







# Neighborhood: People Stats and Charts

|                              | New River | Maricopa County | Arizona | USA   |
|------------------------------|-----------|-----------------|---------|-------|
| Population                   | 17.7K     | 4.37M           | 7.08M   | 330M  |
| Population Density per Sq Mi | 316       | 475             | 62.3    | -     |
| Population Change since 2010 | +8.8%     | +19.7%          | +15%    | +8.7% |
| Median Age                   | 49        | 37              | 38      | 38    |
| Male / Female Ratio          | 48%       | 50%             | 50%     | 50%   |













18-20

21-24

427

469

25-34 1,182

35-54 5,390

55-64 3,395

65-74 2,443

927

Married with Children

Single with Children

Married without Children

75 or Older



1,642

165

#### Population of Adults by Age Group

This chart shows the distribution of the population of adults by age range — from 18 to 75-plus — in the area of your search.

Data Source: U.S. Census

Update Frequency: Annually



#### Households With Children

This chart shows the distribution of households with children, categorized by marital status, in the area of your search.

Data Source: U.S. Census Update Frequency: Annually



#### Household Income Brackets

This chart shows annual household income levels within an area. Data Source: U.S. Census Update Frequency: Annually

New River







#### **Presidential Voting Pattern**

This chart shows how residents of a county voted in the 2020 presidential election.

Data Source: USElectionAtlas.org Update Frequency: Quadrennially