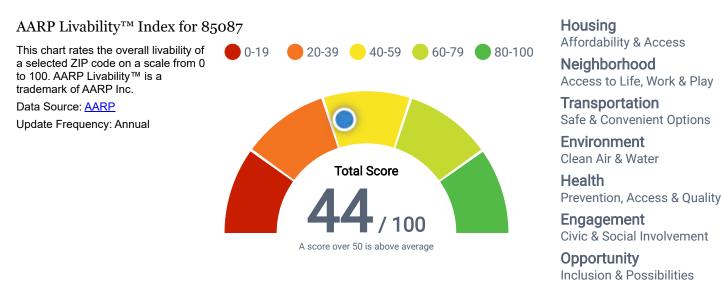

# Neighborhood: Quality of Life Stats and Charts

Quality of Life in 85087

|                                                  | New River | Maricopa County | Arizona | USA   |
|--------------------------------------------------|-----------|-----------------|---------|-------|
| Elevation (in feet)                              | 2,254     | 1,635           | _       | _     |
| Annual Rainfall (in inches)                      | 15.08     | 10.08           | 13.11   | -     |
| Annual Snowfall (in inches)                      | 1.19      | 0.76            | 13.11   | -     |
| Days of Full Sun (per year)                      | 180       | 180             | 172     | -     |
| Travel Time to Work (in minutes)                 | 37        | 26              | 26      | 27    |
| Water Quality - Health Violations                | -         | -               | -       | -     |
| Water Quality - Monitoring and Report Violations | -         | -               | _       | -     |
| Superfund Sites                                  | 0         | 12              | 21      | 2,438 |
| Brownfield Sites                                 | No        | Yes             | Yes     | Yes   |