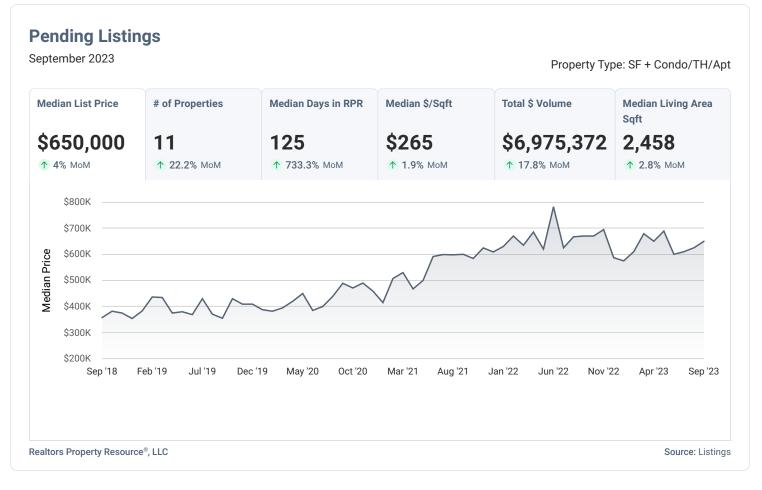

# **NEW RIVER**

**MARKET** REPORT

**SEPTEMBER 2023** 



Scottsdale REALTORS®

8600 E. Anderson Dr, Ste 200 Scottsdale, AZ 85255 scottsdalerealtors.org | 480.945.2651

# RMLS® | New River, Arizona

#### **Market Trends**

Property Type: SF + Condo/TH/Apt



Realtors Property Resource®, LLC



#### **New Listings**

September 2023

#### Property Type: SF + Condo/TH/Apt



#### Active Listings

September 2023

Property Type: SF + Condo/TH/Apt



#### **New Pending Listings**

September 2023

Property Type: SF + Condo/TH/Apt





#### **Sold Listings**

September 2023

#### Property Type: SF + Condo/TH/Apt



#### **Months Supply of Inventory**

Property Type: SF + Condo/TH/Apt



#### **Sold Public Records**

September 2023

Property Type: SF + Condo/TH/Apt





Copyright 2023 Realtors Property Resource® LLC. All Rights Reserved. Information is not guaranteed. Equal Housing Opportunity.

健

10/11/23



# Neighborhood: Housing Stats and Charts

|                                                         | New River | Maricopa County | Arizona | USA    |
|---------------------------------------------------------|-----------|-----------------|---------|--------|
| Median Estimated Home Value                             | \$656K    | \$470K          | \$440K  | \$353K |
| Estimated Home Value 12-Month Change