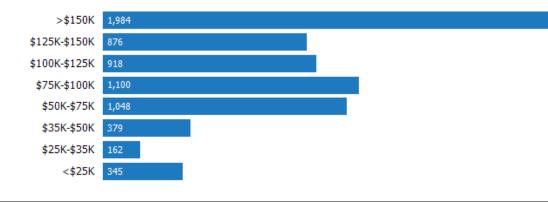

#### Household Income Brackets

This chart shows annual household income levels within an area. Data Source: U.S. Census Update Frequency: Annually

New River