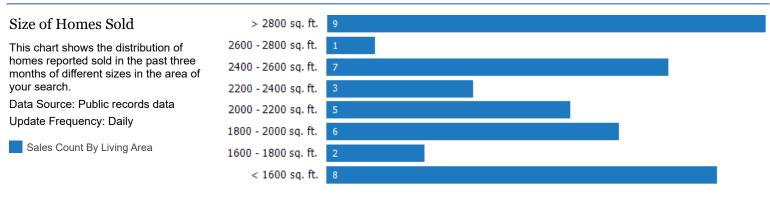

#### Age Range of Comps Sold

This chart shows the distribution of homes reported sold in the past three months of different age ranges in the area of your search.

Data Source: Public records data Update Frequency: Daily

Sales Count by Age of House