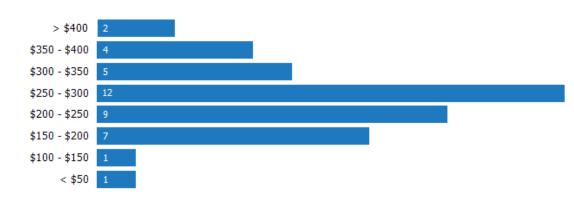

#### Price Range of Comps Sold

This chart shows the distribution of homes reported sold in the past three months within different price ranges in the area of your search. The amount shown for the subject property is sold data where available, or the property's estimated value when sales data is unavailable (such as a non-disclosure state) or provided in range format.

Data Source: Public records data Update Frequency: Daily

Sales Count By Price Range

# > \$900K 6 \$800K - \$900K 2 \$700K - \$800K 5 \$600K - \$700K 12 \$500K - \$600K 15 \$400K - \$500K 8 \$300K - \$400K 1 < \$300K - \$400K</td> 2

Price per Square Foot of Comps Sold

This chart shows the distribution of homes reported sold in the past three months at different prices per square foot.