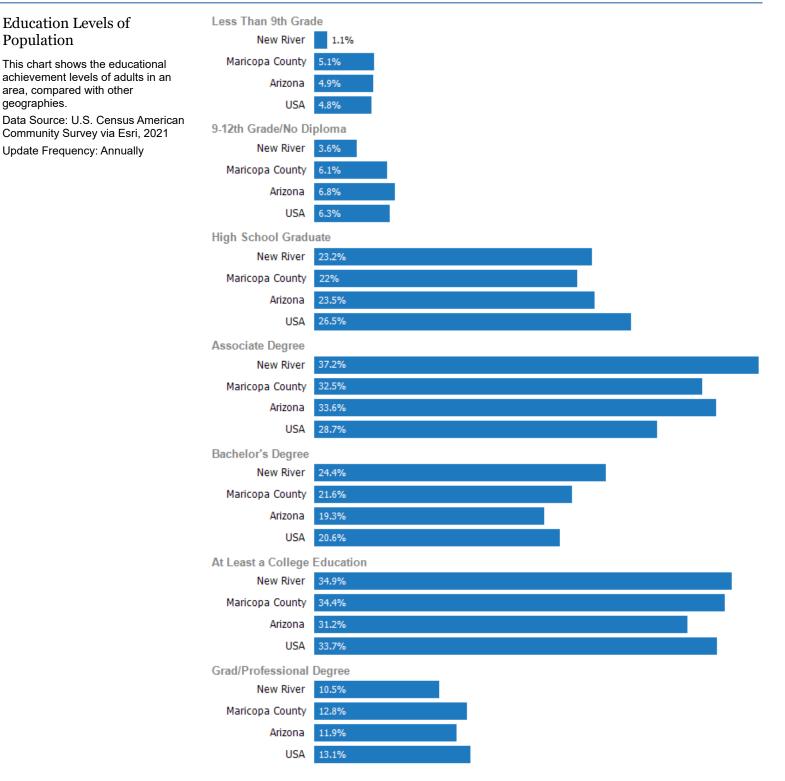

# Neighborhood: People Stats and Charts

|                              | New River | Maricopa County | Arizona | USA   |
|------------------------------|-----------|-----------------|---------|-------|
| Population                   | 17.7K     | 4.37M           | 7.08M   | 330M  |
| Population Density per Sq Mi | 316       | 475             | 62.3    | -     |
| Population Change since 2010 | +8.8%     | +19.7%          | +15%    | +8.7% |
| Median Age                   | 49        | 37              | 38      | 38    |
| Male / Female Ratio          | 48%       | 50%             | 50%     | 50%   |