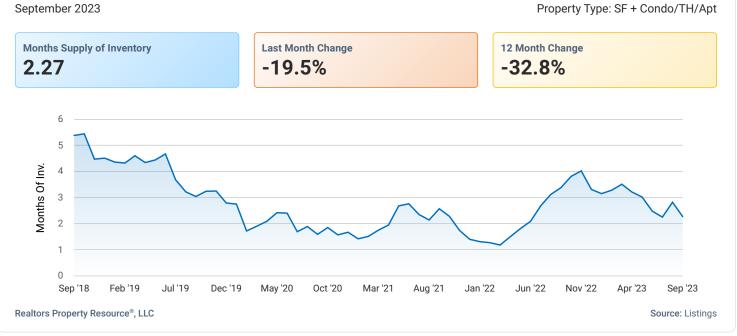

# **NEW RIVER**

**MARKET** REPORT

**SEPTEMBER 2023** 



Scottsdale REALTORS®

8600 E. Anderson Dr, Ste 200 Scottsdale, AZ 85255 scottsdalerealtors.org | 480.945.2651

# RMLS® | New River, Arizona

#### **Market Trends**

Property Type: SF + Condo/TH/Apt



Realtors Property Resource®, LLC



#### **New Listings**

September 2023

#### Property Type: SF + Condo/TH/Apt



#### Active Listings

September 2023

Property Type: SF + Condo/TH/Apt



#### **New Pending Listings**

September 2023

Property Type: SF + Condo/TH/Apt





#### **Sold Listings**

September 2023

#### Property Type: SF + Condo/TH/Apt



#### **Months Supply of Inventory**

Property Type: SF + Condo/TH/Apt



#### **Sold Public Records**

September 2023

Property Type: SF + Condo/TH/Apt





Copyright 2023 Realtors Property Resource® LLC. All Rights Reserved. Information is not guaranteed. Equal Housing Opportunity.

健

10/11/23



# Neighborhood: Housing Stats and Charts

|                                                         | New River | Maricopa County | Arizona | USA    |
|---------------------------------------------------------|-----------|-----------------|---------|--------|
| Median Estimated Home Value                             | \$656K    | \$470K          | \$440K  | \$353K |
| Estimated Home Value 12-Month Change                    | -2.9%     | -6.5%           | -5.9%   | +1.5%  |
| Median List Price                                       | \$699K    | \$550K          | \$4