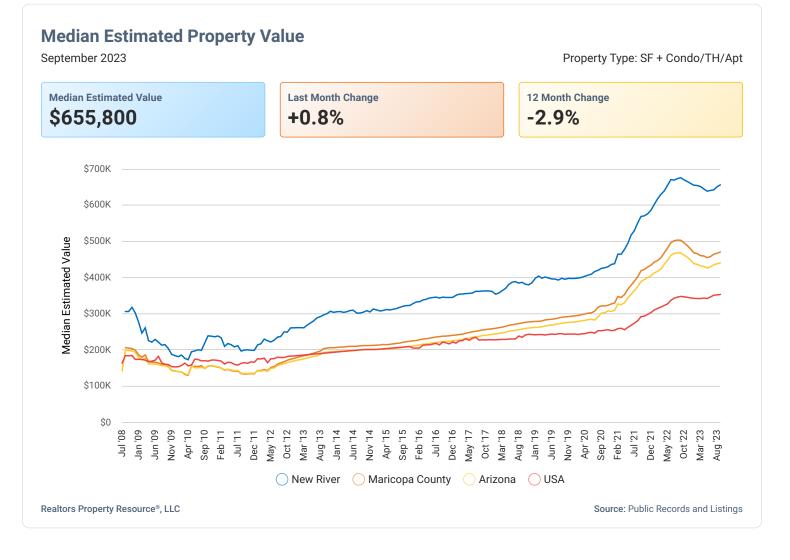

# Neighborhood: Housing Stats and Charts

|                                                         | New River | Maricopa County | Arizona | USA    |
|---------------------------------------------------------|-----------|-----------------|---------|--------|
| Median Estimated Home Value                             | \$656K    | \$470K          | \$440K  | \$353K |
| Estimated Home Value 12-Month Change                    | -2.9%     | -6.5%           | -5.9%   | +1.5%  |
| Median List Price                                       | \$699K    | \$550K          | \$485K  | -      |
| List Price 1-Month Change                               | +4.8%     | +0.1%           | +2.1%   | -      |
| List Price 12-Month Change                              | +3.5%     | +12.2%          | +7.8%   | -      |
| Median Home Age                                         | 20        | 30              | 31      | 43     |
| Own                                                     | 96%       | 64%             | 66%     | 65%    |
| Rent                                                    | 4%        | 36%             | 34%     | 35%    |
| \$ Value of All Buildings for which Permits Were Issued | -         | \$9.55B         | \$13.8B | \$307B |
| % Change in Permits for All Buildings                   | -         | +28%            | +25%    | +13%   |
| % Change in \$ Value for All Buildings                  | -         | +29%            | +27%    | +10%   |