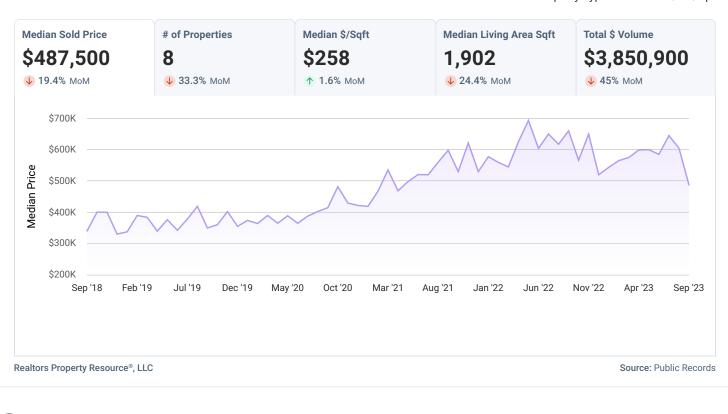

#### **Market Trends**

Property Type: SF + Condo/TH/Apt

Realtors Property Resource®, LLC

#### **Sold Public Records**

September 2023

Property Type: SF + Condo/TH/Apt

Copyright 2023 Realtors Property Resource® LLC. All Rights Reserved. Information is not guaranteed. Equal Housing Opportunity.