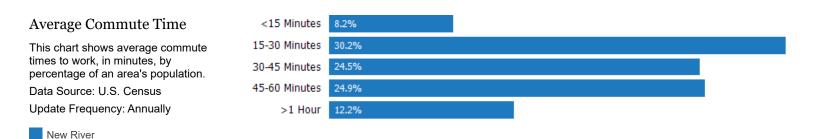

# Neighborhood: Quality of Life Stats and Charts

Quality of Life in 85087

|                                                  | New River | Maricopa County | Arizona | USA   |
|--------------------------------------------------|-----------|-----------------|---------|-------|
| Elevation (in feet)                              | 2,254     | 1,635           | _       | _     |
| Annual Rainfall (in inches)                      | 15.08     | 10.08           | 13.11   | -     |
| Annual Snowfall (in inches)                      | 1.19      | 0.76            | 13.11   | -     |
| Days of Full Sun (per year)                      | 180       | 180             | 172     | -     |
| Travel Time to Work (in minutes)                 | 37        | 26              | 26      | 27    |
| Water Quality - Health Violations                | -         | -               | -       | -     |
| Water Quality - Monitoring and Report Violations | -         | -               | _       | -     |
| Superfund Sites                                  | 0         | 12              | 21      | 2,438 |
| Brownfield Sites                                 | No        | Yes             | Yes     | Yes   |