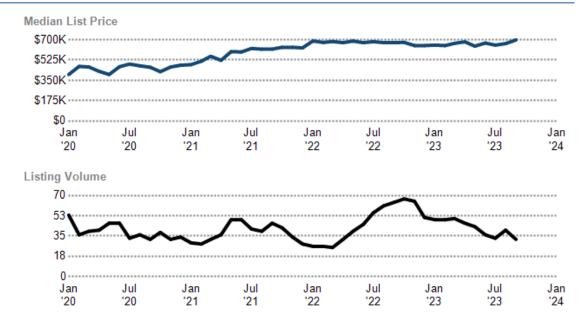

#### Median Listing Price vs. Listing Volume

This chart compares the listings and public records sales price trend and sales volume for homes in an area. Data Source: Public Record and

Listing data

Update Frequency: Monthly

Median List Price Listing Volume