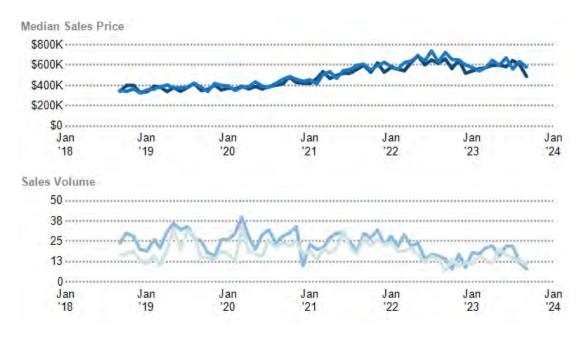

#### Median Sales Price vs. Sales Volume

This chart compares the listings and public records sales price trend and sales volume for homes in an area.

Data Source: Public Record and Listing data

Update Frequency: Monthly