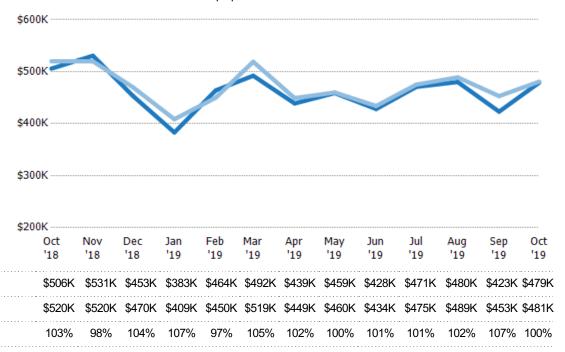

#### Average Sales Price vs Average Listing Price

The average sales price as a percentage of the average listing price for properties sold each month.

5%

4%

10%

6%

1%

0%

2%

3%

Custom Area: Cave Creek, Arizona Saved Area Property Type: Condo/Townhouse/Apt, Single Family Residence

Avg List Price

Avg Sales Price

Avg Sales Price as a % of Avg List Price

2%