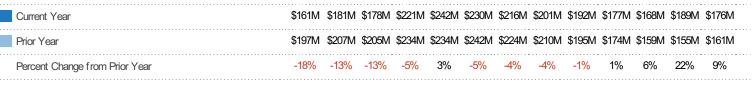

## **Active Listing Volume**

Percent Change from Prior Year

Current Year

Prior Year

The sum of the listing price of active residential listings at the end of each month.

| Month/<br>Year | Volume | % Chg. |
|----------------|--------|--------|
| Oct '19        | \$176M | 9.2%   |
| Oct '18        | \$161M | -18.2% |
| Oct '17        | \$197M | 3.3%   |

## New Listing Volume

Percent Change from Prior Year

Current Year

Prior Year

The sum of the listing price of residential listings that were added each month.

Custom Area: Cave Creek, Arizona Saved Area Property Type: Condo/Townhouse/Apt, Single Family Residence

| Month/<br>Year | Volume  | % Chg. |
|----------------|---------|--------|
| Oct '19        | \$51.9M | 10.7%  |
| Oct '18        | \$46.9M | -29.7% |
| Oct '17        | \$66.7M | -22.1% |

 Current Year
 \$46.9M \$57.1M \$28.6M \$75.5M \$66M \$58.8M \$61.1M \$56.3M \$55.2M \$45.6M \$43.8M \$66.6M \$51.9M

 Prior Year
 \$66.7M \$50.3M \$30.8M \$73.9M \$52.4M \$68.7M \$49.7M \$40.7M \$41.7M \$41.3M \$44.8M \$46.9M

 Percent Change from Prior Year
 -30% 13% -7% 2% 26% -14% 30% 13% 35% 9% 6% 49% 11%