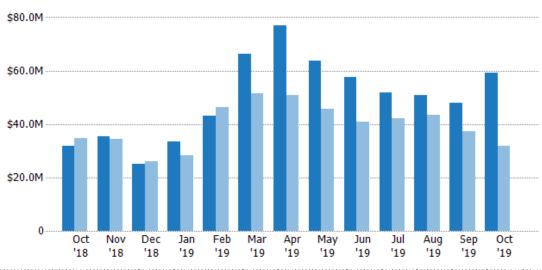

## New Pending Sales Volume

Percent Change from Prior Year

The sum of the sales price of residential properties with accepted offers that were added each month.

| Month/<br>Year | Volume  | % Chg. |
|----------------|---------|--------|
| Oct '19        | \$59.1M | 85.1%  |
| Oct '18        | \$31.9M | -7.8%  |
| Oct '17        | \$34.6M | -27.7% |