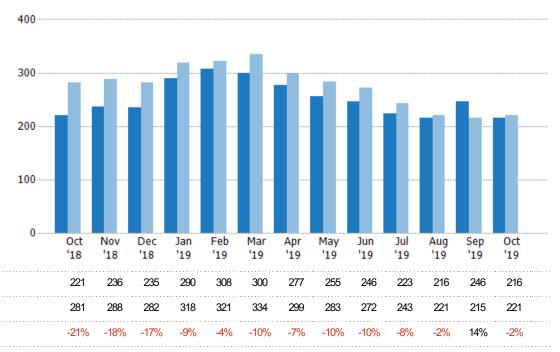

#### **Active Listings**

The number of active residential listings at the end of each month.

Custom Area: Cave Creek, Arizona Saved Area Property Type: Condo/Townhouse/Apt, Single Family Residence

| Month/<br>Year | Count | % Chg. |
|----------------|-------|--------|
| Oct '19        | 216   | -2.3%  |
| Oct '18        | 221   | -21.4% |
| Oct '17        | 281   | 12.5%  |