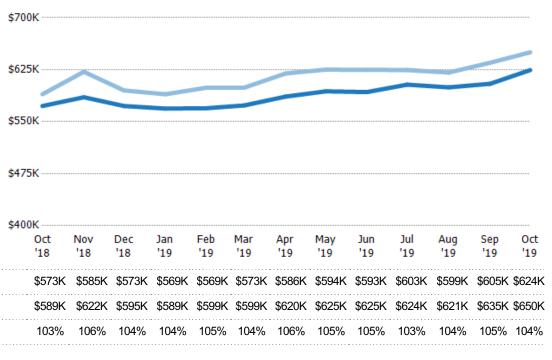

## **Median Listing Price**

Percent Change from Prior Year

Current Year Prior Year

The median listing price of active residential listings at the end of each month.

4%

7%

4%

8%

| Month/<br>Year | Price  | % Chg. |
|----------------|--------|--------|
| Oct '19        | \$650K | 10.3%  |
| Oct '18        | \$589K | 2.5%   |
| Oct '17        | \$575K | -3.5%  |

| \$/U0K     |            |           |        |        |        |            |        |        |            |        |        |            |
|------------|------------|-----------|--------|--------|--------|------------|--------|--------|------------|--------|--------|------------|
| \$525K     |            |           |        |        |        |            |        |        |            |        |        |            |
| \$350K     |            |           |        |        |        |            |        |        |            |        |        |            |
| \$175K     |            |           |        |        |        |            |        |        |            |        |        |            |
| 0          |            |           |        |        |        |            |        |        |            |        |        |            |
| Oct<br>'18 | Nov<br>'18 |           | Jan    |        | Mar    | Apr<br>'19 | Mav    | Jun    | Jul<br>'19 | Aug    |        | Oct<br>'19 |
| <br>\$58   | 9K \$622   | 2K \$595K | \$589K | \$599K | \$599K | \$620K     | \$625K | \$625K | \$624K     | \$621K | \$635K | \$650k     |
| <br>\$57   | 5K \$57!   | 5K \$580K | \$593K | \$589K | \$580K | \$609K     | \$600K | \$586K | \$575K     | \$575K | \$585K | \$589k     |
| <br>       |            |           |        |        |        |            |        |        |            |        |        |            |

|                                | '18    | '18    | '18    | '19    | '19    | '19    | '19    | '19    | '19    | '19    | '19    | '19    | '19    |
|--------------------------------|--------|--------|--------|--------|--------|--------|--------|--------|--------|--------|--------|--------|--------|
| Current Year                   | \$589K | \$622K | \$595K | \$589K | \$599K | \$599K | \$620K | \$625K | \$625K | \$624K | \$621K | \$635K | \$650K |
| Prior Year                     | \$575K | \$575K | \$580K | \$593K | \$589K | \$580K | \$609K | \$600K | \$586K | \$575K | \$575K | \$585K | \$589K |
| Percent Change from Prior Year | 3%     | 8%     | 3%     | -1%    | 2%     | 3%     | 2%     | 4%     | 7%     | 9%     | 8%     | 9%     | 10%    |