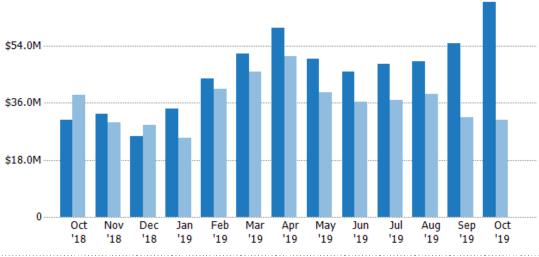

## Pending Sales Volume

Percent Change from Prior Year

Current Year

Prior Year

The sum of the sales price of residential properties with accepted offers that were available at the end of each month.

| Month/<br>Year | Volume  | % Chg. |
|----------------|---------|--------|
| Oct '19        | \$67.9M | 122%   |
| Oct '18        | \$30.6M | -20.5% |
| Oct '17        | \$38.5M | -56.6% |