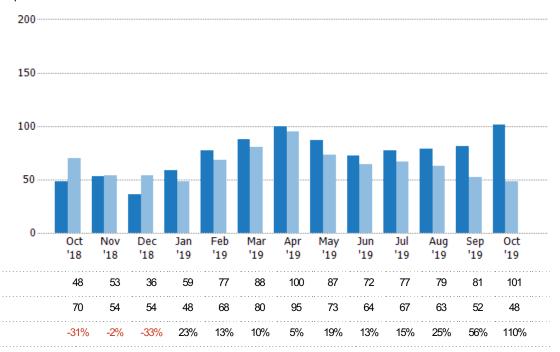

#### **Pending Sales**

The number of residential properties with accepted offers that were available at the end each month.

Custom Area: Cave Creek, Arizona Saved Area Property Type: Condo/Townhouse/Apt, Single Family Residence

| Month/<br>Year | Count | % Chg. |
|----------------|-------|--------|
| Oct '19        | 101   | 110.4% |
| Oct '18        | 48    | -31.4% |
| Oct '17        | 70    | -47.1% |