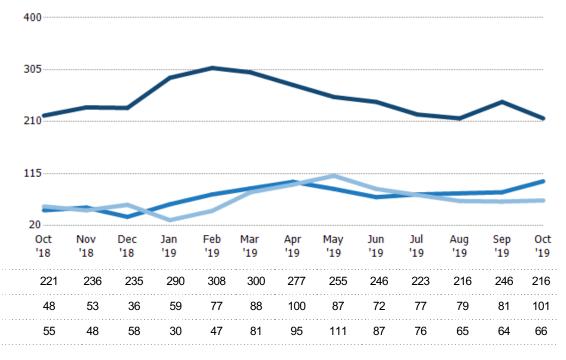

## Active/Pending/Sold Units

The number of residential properties that were Active, Pending and Sold each month.

Custom Area: Cave Creek, Arizona Saved Area Property Type: Condo/Townhouse/Apt, Single Family Residence

Active

Sold

Pending

#### **Active Listings**

The number of active residential listings at the end of each month.

Custom Area: Cave Creek, Arizona Saved Area Property Type: Condo/Townhouse/Apt, Single Family Residence

| Month/<br>Year | Count | % Chg. |
|----------------|-------|--------|
| Oct '19        | 216   | -2.3%  |
| Oct '18        | 221   | -21.4% |
| Oct '17        | 281   | 12.5%  |

#### **Pending Sales**

The number of residential properties with accepted offers that were available at the end each month.

Custom Area: Cave Creek, Arizona Saved Area Property Type: Condo/Townhouse/Apt, Single Family Residence

#### **Closed Sales**

The total number of residential properties sold each month.

Filters Used

Custom Area: Cave Creek, Arizona
Saved Area
Property Type:
Condo/Townhouse/Apt, Single
Family Residence