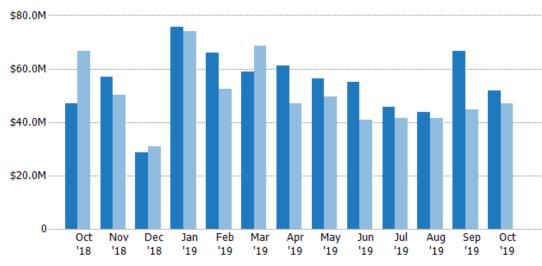

## New Listing Volume

Percent Change from Prior Year

Current Year

Prior Year

The sum of the listing price of residential listings that were added each month.

Custom Area: Cave Creek, Arizona Saved Area Property Type: Condo/Townhouse/Apt, Single Family Residence

| Month/<br>Year | Volume  | % Chg. |
|----------------|---------|--------|
| Oct '19        | \$51.9M | 10.7%  |
| Oct '18        | \$46.9M | -29.7% |
| Oct '17        | \$66.7M | -22.1% |

 Current Year
 \$46.9M \$57.1M \$28.6M \$75.5M \$66M \$58.8M \$61.1M \$56.3M \$55.2M \$45.6M \$43.8M \$66.6M \$51.9M

 Prior Year
 \$66.7M \$50.3M \$30.8M \$73.9M \$52.4M \$68.7M \$49.7M \$40.7M \$41.7M \$41.3M \$44.8M \$46.9M

 Percent Change from Prior Year
 -30% 13% -7% 2% 26% -14% 30% 13% 35% 9% 6% 49% 11%