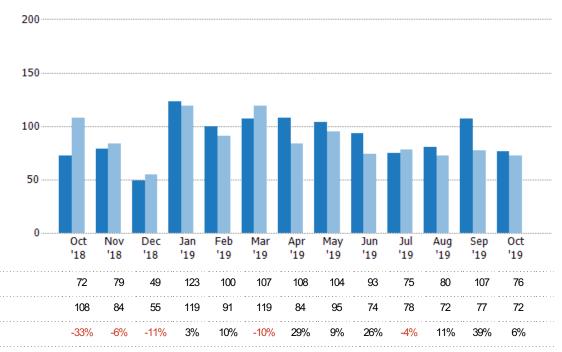

#### **New Listings**

The number of new residential listings that were added each month.

Custom Area: Cave Creek, Arizona Saved Area Property Type: Condo/Townhouse/Apt, Single Family Residence

| Count | % Chg. |
|-------|--------|
| 76    | 5.6%   |
| 72    | -33.3% |
| 108   | -14.8% |
|       | 72     |