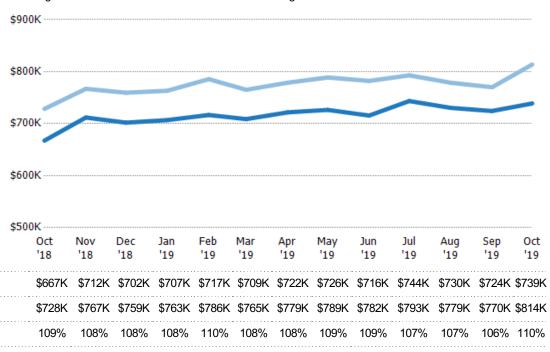

## **Average Listing Price**

The average listing price of active residential listings at the end of each month.

| Filters Used                                                                                                        |
|---------------------------------------------------------------------------------------------------------------------|
| Custom Area: Cave Creek, Arizona<br>Saved Area<br>Property Type:<br>Condo/Townhouse/Apt, Single<br>Family Residence |

| Month/<br>Year | Price  | % Chg. |
|----------------|--------|--------|
| Oct '19        | \$814K | 11.7%  |
| Oct '18        | \$728K | 4.1%   |
| Oct '17        | \$700K | -8.2%  |

| \$675K          |     |            |            |            |            |            |            |            |            |            |            |            |
|-----------------|-----|------------|------------|------------|------------|------------|------------|------------|------------|------------|------------|------------|
| \$073K          |     |            |            |            |            |            |            |            |            |            |            |            |
| \$450K          |     |            |            |            |            |            |            |            |            |            |            |            |
|                 |     |            |            |            |            |            |            |            |            |            |            |            |
|                 |     |            |            |            |            |            |            |            |            |            |            |            |
| \$225K          |     |            |            |            |            |            |            |            |            |            |            |            |
| \$225K          |     |            |            |            |            |            |            |            |            |            |            | ••••••     |
| 0               |     |            |            |            |            |            |            |            |            |            |            |            |
|                 | Nov |            |            |            | Mar        | Apr        |            | Jun        |            |            | Sep        | Oct        |
| 0<br>Oct<br>'18 | Nov | Dec<br>'18 | Jan<br>'19 | Feb<br>'19 | Mar<br>'19 | Apr<br>'19 | May<br>'19 | Jun<br>'19 | Jul<br>'19 | Aug<br>'19 | Sep<br>'19 | Oct<br>'19 |