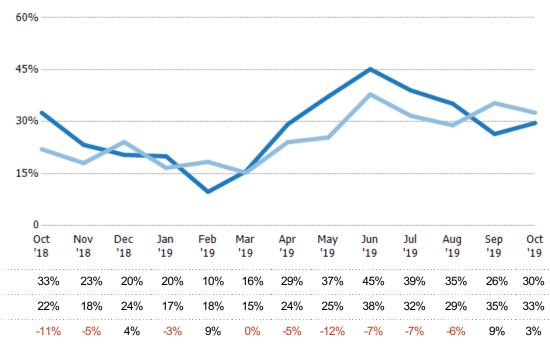

#### Average Sales Price vs Average Listing Price

The average sales price as a percentage of the average listing price for properties sold each month.

5%

4%

10%

6%

1%

0%

2%

3%

Custom Area: Cave Creek, Arizona Saved Area Property Type: Condo/Townhouse/Apt, Single Family Residence

Avg List Price

Avg Sales Price

Avg Sales Price as a % of Avg List Price

2%