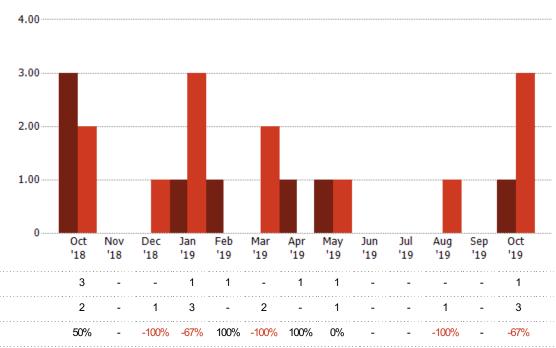

#### **Distressed Sales**

Current Year

Prior Year

Percent Change from Prior Year

The count of distressed residential properties sold each month.