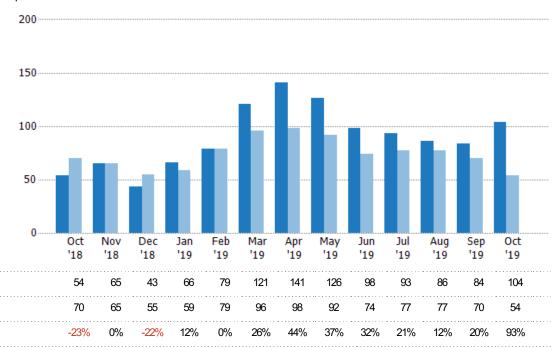

#### **New Pending Sales**

The number of residential properties with accepted offers that were added each month.

Custom Area: Cave Creek, Arizona Saved Area Property Type: Condo/Townhouse/Apt, Single Family Residence

| Month/<br>Year | Count | % Chg. |
|----------------|-------|--------|
| Oct '19        | 104   | 92.6%  |
| Oct '18        | 54    | -22.9% |
| Oct '17        | 70    | -32.9% |

Current Year

Prior Year