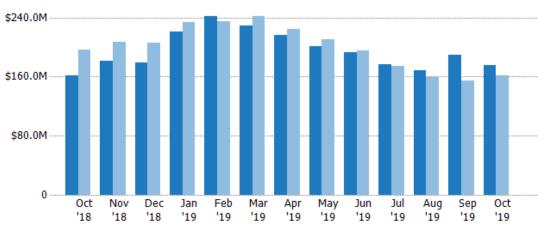

## **Active Listing Volume**

Percent Change from Prior Year

Current Year

Prior Year

The sum of the listing price of active residential listings at the end of each month.

| Month/<br>Year | Volume | % Chg. |
|----------------|--------|--------|
| Oct '19        | \$176M | 9.2%   |
| Oct '18        | \$161M | -18.2% |
| Oct '17        | \$197M | 3.3%   |

## New Listing Volume

Percent Change from Prior Year

Current Year

Prior Year

The sum of the listing price of residential listings that were added each month.

Custom Area: Cave Creek, Arizona Saved Area Property Type: Condo/Townhouse/Apt, Single Family Residence

| Month/<br>Year | Volume  | % Chg. |
|----------------|---------|--------|
| Oct '19        | \$51.9M | 10.7%  |
| Oct '18        | \$46.9M | -29.7% |
| Oct '17        | \$66.7M | -22.1% |

 Current Year
 \$46.9M \$57.1M \$28.6M \$75.5M \$66M \$58.8M \$61.1M \$56.3M \$55.2M \$45.6M \$43.8M \$66.6M \$51.9M

 Prior Year
 \$66.7M \$50.3M \$30.8M \$73.9M \$52.4M \$68.7M \$49.7M \$40.7M \$41.7M \$41.3M \$44.8M \$46.9M

 Percent Change from Prior Year
 -30% 13% -7% 2% 26% -14% 30% 13% 35% 9% 6% 49% 11%