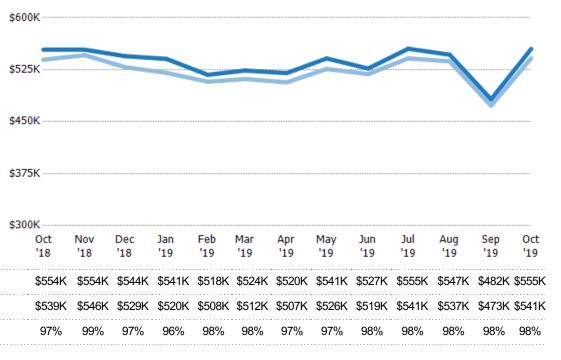

#### Average Listing Price vs Average Est Value

The average listing price as a percentage of the average AVM or RVM® valuation estimate for active listings each month.

Avg Est Value

Avg Listing Price

Avg Listing Price as a % of Avg Est Value

Median Est Value

Median Listing Price

Med Listing Price as a % of Med Est Value