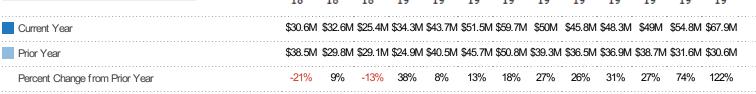

#### **Closed Sales Volume**

Percent Change from Prior Year

Current Year

Prior Year

The sum of the sales price of residential properties sold each month.

| Month/<br>Year | Volume  | % Chg. |
|----------------|---------|--------|
| Oct '19        | \$35.7M | 20.5%  |
| Oct '18        | \$29.7M | 24%    |
| Oct '17        | \$23.9M | 44%    |