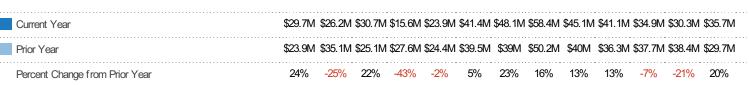

#### **Closed Sales Volume**

Percent Change from Prior Year

Current Year

Prior Year

The sum of the sales price of residential properties sold each month.

| Month/<br>Year | Volume  | % Chg. |
|----------------|---------|--------|
| Oct '19        | \$35.7M | 20.5%  |
| Oct '18        | \$29.7M | 24%    |
| Oct '17        | \$23.9M | 44%    |