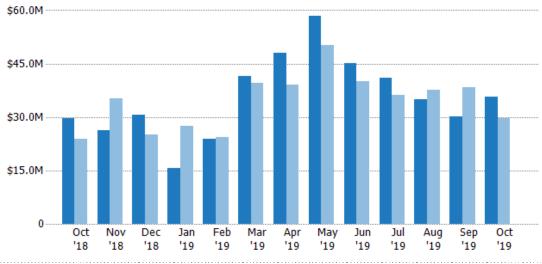

#### **Closed Sales Volume**

Percent Change from Prior Year

Current Year

Prior Year

The sum of the sales price of residential properties sold each month.

| Month/<br>Year | Volume  | % Chg. |
|----------------|---------|--------|
| Oct '19        | \$35.7M | 20.5%  |
| Oct '18        | \$29.7M | 24%    |
| Oct '17        | \$23.9M | 44%    |