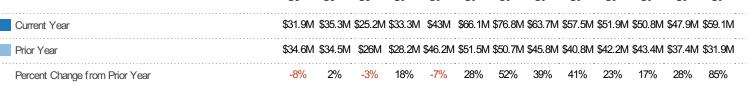

## New Pending Sales Volume

Percent Change from Prior Year

The sum of the sales price of residential properties with accepted offers that were added each month.

| Month/<br>Year | Volume  | % Chg. |
|----------------|---------|--------|
| Oct '19        | \$59.1M | 85.1%  |
| Oct '18        | \$31.9M | -7.8%  |
| Oct '17        | \$34.6M | -27.7% |