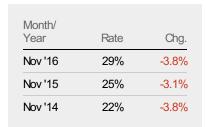

## **Absorption Rate**

The percentage of inventory sold per month.

State: AZ
County: Maricopa County, Arizona
Property Type:
Condo/Townhouse/Apt, Single
Family Residence

Current Year

Change from Prior Year