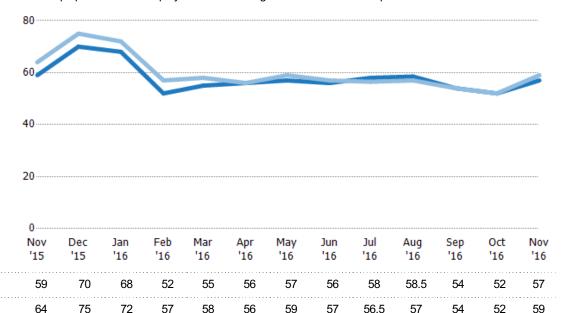

#### Median Days in RPR

The median number of days between when residential properties are first displayed as active listings in RPR and when accepted offers have been noted in RPR.