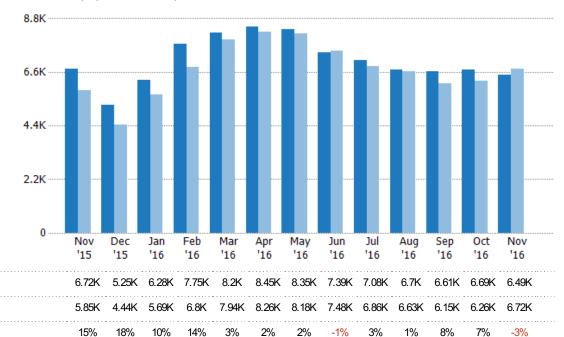

## **New Pending Sales**

The number of single-family, condominium and townhome properties with accepted offers that were added each month.

| Month/<br>Year | Count | % Chg. |
|----------------|-------|--------|
| Nov '16        | 7.05K | 9.5%   |
| Nov '15        | 6.44K | 13.2%  |
| Nov '14        | 5.69K | 1.7%   |

Current Year

Prior Year