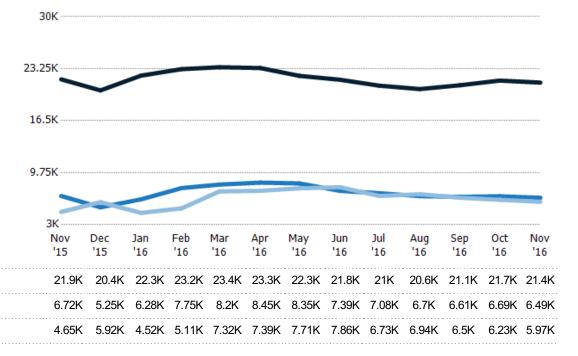

## Active/Pending/Sold Units

The number of single-family, condominium and townhome properties that were Active, Pending and Sold each month.

Filters Used

State: AZ

County: Maricopa County, Arizona

Property Type:

Condo/Townhouse/Apt, Single

Family Residence

Active

Pending

Sold