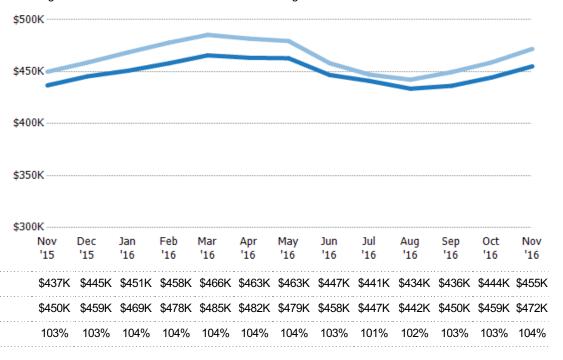

#### **Average Listing Price**

The average listing price of active single-family, condominium and townhome listings at the end of each month.

| State: AZ County: Maricopa County, Arizona Property Type: Condo/Townhouse/Apt, Single |
|---------------------------------------------------------------------------------------|
| Family Residence                                                                      |
|                                                                                       |
| N.A. anthol                                                                           |

| Month/<br>Year | Price  | % Chg. |
|----------------|--------|--------|
| Nov '16        | \$472K | 4.9%   |
| Nov '15        | \$450K | 15%    |
| Nov '14        | \$391K | -9%    |

| \$375 | 5K                   |            |                      |                      |                      |                      |                      |                      |                      |                      |                      |                      | *********           |
|-------|----------------------|------------|----------------------|----------------------|----------------------|----------------------|----------------------|----------------------|----------------------|----------------------|----------------------|----------------------|---------------------|
| \$250 | 0K                   |            |                      |                      |                      |                      |                      |                      |                      |                      |                      |                      |                     |
| \$125 | 5K                   |            |                      |                      |                      |                      |                      |                      |                      |                      |                      |                      |                     |
|       |                      |            |                      |                      |                      |                      |                      |                      |                      |                      |                      |                      |                     |
|       | 0                    |            |                      |                      |                      |                      |                      |                      |                      |                      |                      |                      |                     |
|       | 0<br>Nov<br>'15      | Dec<br>'15 |                      | Feb<br>'16           | Mar                  | Apr<br>'16           | May                  |                      | Jul                  | Aug                  | Sep                  | 0ct                  | Nov<br>'16          |
|       | Nov<br>'15           | Dec        | Jan<br>'16           | Feb<br>'16           | Mar<br>'16           | Apr<br>'16           | May<br>'16           | Jun<br>'16           | Jul<br>'16           | Aug<br>'16           | Sep<br>'16           | 0ct<br>'16           | Nov<br>'16          |
|       | Nov<br>'15<br>\$450K | Dec<br>'15 | Jan<br>'16<br>\$469K | Feb<br>'16<br>\$478K | Mar<br>'16<br>\$485K | Apr<br>'16<br>\$482K | May<br>'16<br>\$479K | Jun<br>'16<br>\$458K | Jul<br>'16<br>\$447K | Aug<br>'16<br>\$442K | Sep<br>'16<br>\$450K | Oct<br>'16<br>\$459K | Nov<br>'16<br>\$472 |