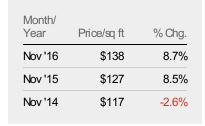

## Median Sales Price per Sq Ft

The median of the sales price divided by the living area of properties sold each month.

Percent Change from Prior Year

Current Year
Prior Year

| Month/<br>Year | Price/sq ft | % Chg. |
|----------------|-------------|--------|
| Nov '16        | \$148       | 7.2%   |
| Nov '15        | \$138       | 7.4%   |
| Nov '14        | \$128       | -3.7%  |