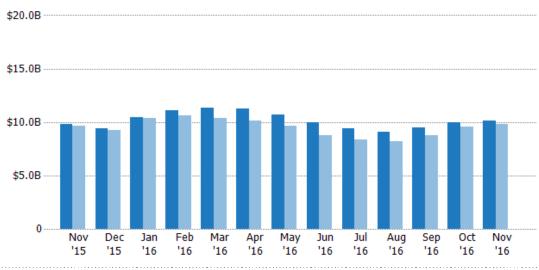

## **Active Listing Volume**

Percent Change from Prior Year

Current Year

Prior Year

The sum of the listing price of active single-family, condominium and townhome listings at the end of each month.

Filters Used

State: AZ
County: Maricopa County, Arizona
Property Type:
Condo/Townhouse/Apt, Single
Family Residence

| Month/<br>Year | Volume  | % Chg. |
|----------------|---------|--------|
| Nov '16        | \$10.1B | 2.8%   |
| Nov '15        | \$9.84B | 2%     |
| Nov '14        | \$9.65B | -7.4%  |