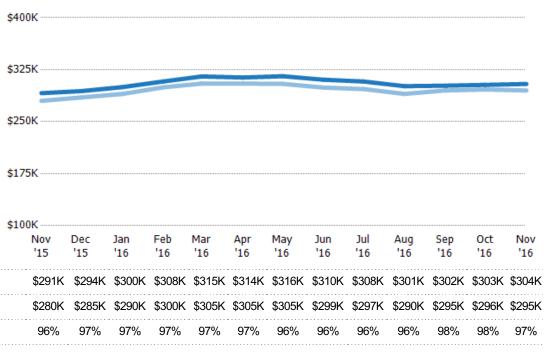

## **Median Listing Price**

Percent Change from Prior Year

Current Year
Prior Year

The median listing price of active single-family, condominium and townhome listings at the end of each month.

Filters Used
State: AZ
County: Maricopa County, Arizona
Property Type:
Condo/Townhouse/Apt, Single
Family Residence

| Month/<br>Year | Price  | % Chg. |
|----------------|--------|--------|
| Nov '16        | \$295K | 5.4%   |
| Nov '15        | \$280K | 15.8%  |
| Nov '14        | \$242K | -12.8% |

| \$300K                    |                |            |            |            |            |            |            |            |            |            |            |
|---------------------------|----------------|------------|------------|------------|------------|------------|------------|------------|------------|------------|------------|
|                           |                |            |            |            |            |            |            |            |            |            |            |
| \$200K                    |                |            |            |            |            |            |            |            |            |            |            |
|                           |                |            |            |            |            |            |            |            |            |            |            |
| 41.0016                   |                |            |            |            |            |            |            |            |            |            |            |
| \$100K                    | <br>           |            |            |            |            |            |            |            |            |            |            |
| \$100K                    | <br>           |            |            |            |            |            |            |            |            |            |            |
| \$100K<br>0<br>Nov<br>'15 | <br>Jan<br>'16 |            |            |            |            |            |            |            |            |            | Nov<br>'16 |
| 0<br>Nov<br>'15           | <br>Jan<br>'16 | Feb<br>'16 | Mar<br>'16 | Apr<br>'16 | May<br>'16 | Jun<br>'16 | Jul<br>'16 | Aug<br>'16 | Sep<br>'16 | Oct<br>'16 | Nov<br>'16 |

| NOV 14       | \$242K           | -12.8% | Nov<br>'15 | Dec<br>'15 | Jan<br>'16 | Feb<br>'16 | Mar<br>'16 | Apr<br>'16 | May<br>'16 | Jun<br>'16 | Jul<br>'16 | Aug<br>'16 | Sep<br>'16 | Oct<br>'16 | Nov<br>'16 |
|--------------|------------------|--------|------------|------------|------------|------------|------------|------------|------------|------------|------------|------------|------------|------------|------------|
| Current Year |                  |        | \$280K     | \$285K     | \$290K     | \$300K     | \$305K     | \$305K     | \$305K     | \$299K     | \$297K     | \$290K     | \$295K     | \$296K     | \$295K     |
| Prior Year   |                  | •••••  | \$242K     | \$245K     | \$250K     | \$260K     | \$275K     | \$280K     | \$280K     | \$280K     | \$280K     | \$277K     | \$280K     | \$280K     | \$280K     |
| Percent Char | nge from Prior Y | 'ear   | 16%        | 16%        | 16%        | 15%        | 11%        | 9%         | 9%         | 7%         | 6%         | 5%         | 6%         | 6%         | 5%         |
|              |                  |        |            |            |            |            |            |            |            |            |            |            |            |            |            |