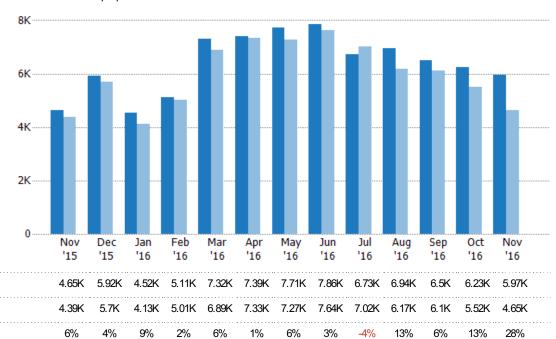

#### **Closed Sales**

The total number of single-family, condominium and townhome properties sold each month.