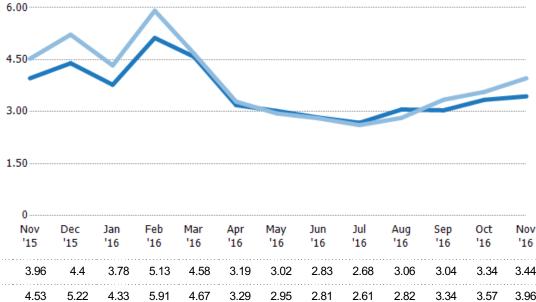

## Months of Inventory

Percent Change from Prior Year

Current Year

Prior Year

The number of months it would take to exhaust active listings at the current sales rate.

-8%

-7%

-6%

| Month/<br>Year | Months | % Chg. |
|----------------|--------|--------|
| Nov '16        | 3.44   | -13.2% |
| Nov '15        | 3.96   | -12.5% |
| Nov '14        | 4.53   | 3.9%   |

|                                | 15   | 15   | 10   | 10   | 10   | 10   | 10   | 10   | 10   | 10   | 10   | 10   | 10   |
|--------------------------------|------|------|------|------|------|------|------|------|------|------|------|------|------|
| Current Year                   | 3.96 | 4.4  | 3.78 | 5.13 | 4.58 | 3.19 | 3.02 | 2.83 | 2.68 | 3.06 | 3.04 | 3.34 | 3.44 |
| Prior Year                     | 4.53 | 5.22 | 4.33 | 5.91 | 4.67 | 3.29 | 2.95 | 2.81 | 2.61 | 2.82 | 3.34 | 3.57 | 3.96 |
| Percent Change from Prior Year | -12% | -16% | -13% | -13% | -2%  | -3%  | 2%   | 1%   | 3%   | 9%   | -9%  | -6%  | -13% |
|                                |      |      |      |      |      |      |      |      |      |      |      |      |      |