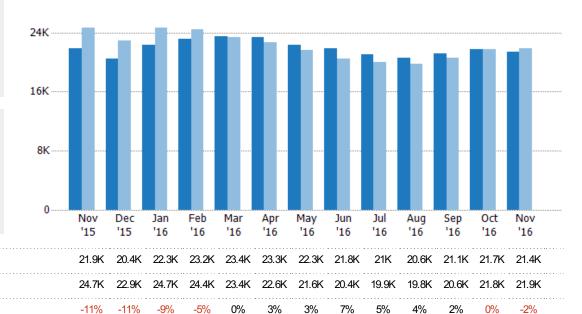

#### **Active Listings**

The number of active single-family, condominium and townhome listings at the end of each month.

| Month/<br>Year | Count | % Chg. |
|----------------|-------|--------|
| Nov '16        | 21.4K | -1.9%  |
| Nov '15        | 21.9K | -11.3% |
| Nov '14        | 24.7K | 1.7%   |