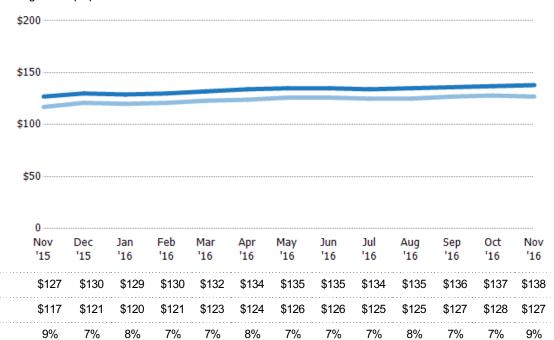

## Median Sales Price per Sq Ft

The median of the sales price divided by the living area of properties sold each month.

Percent Change from Prior Year

Current Year
Prior Year

| Month/<br>Year | Price/sq ft | % Chg. |
|----------------|-------------|--------|
| Nov '16        | \$148       | 7.2%   |
| Nov '15        | \$138       | 7.4%   |
| Nov '14        | \$128       | -3.7%  |