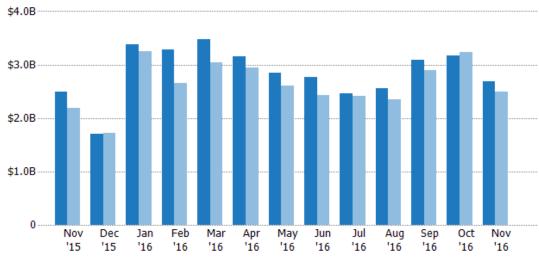

#### **New Listing Volume**

Percent Change from Prior Year

Current Year

Prior Year

The sum of the listing price of single-family, condominium and townhome listings that were added each month.

Filters Used

State: AZ

County: Maricopa County, Arizona

Property Type:

Condo/Townhouse/Apt, Single
Family Residence

| Month/<br>Year | Volume  | % Chg. |  |  |
|----------------|---------|--------|--|--|
| Nov '16        | \$2.68B | 7.5%   |  |  |
| Nov '15        | \$2.49B | 13.7%  |  |  |
| Nov '14        | \$2.19B | 7.3%   |  |  |