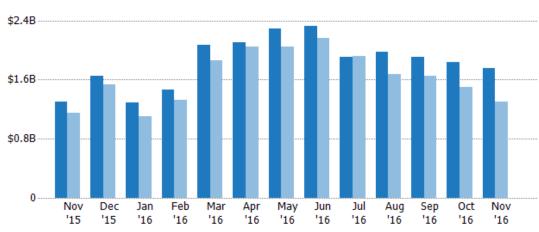

#### **Closed Sales Volume**

Percent Change from Prior Year

Current Year

Prior Year

The sum of the sales price of single-family, condominium and townhome properties sold each month.

| Filters Used                                                                                                       |  |
|--------------------------------------------------------------------------------------------------------------------|--|
| State: AZ<br>County: Maricopa County, Arizona<br>Property Type:<br>Condo/Townhouse/Apt, Single<br>Family Residence |  |