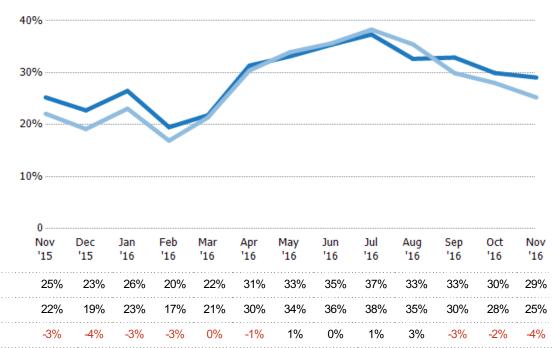

## Months of Inventory

Percent Change from Prior Year

Current Year

Prior Year

The number of months it would take to exhaust active listings at the current sales rate.

-8%

-7%

-6%

| Month/<br>Year | Months | % Chg. |
|----------------|--------|--------|
| Nov '16        | 3.44   | -13.2% |
| Nov '15        | 3.96   | -12.5% |
| Nov '14        | 4.53   | 3.9%   |

|                                | 15   | 15   | 10   | 10   | 10   | 10   | 10   | 10   | 10   | 10   | 10   | 10   | 10   |
|--------------------------------|------|------|------|------|------|------|------|------|------|------|------|------|------|
| Current Year                   | 3.96 | 4.4  | 3.78 | 5.13 | 4.58 | 3.19 | 3.02 | 2.83 | 2.68 | 3.06 | 3.04 | 3.34 | 3.44 |
| Prior Year                     | 4.53 | 5.22 | 4.33 | 5.91 | 4.67 | 3.29 | 2.95 | 2.81 | 2.61 | 2.82 | 3.34 | 3.57 | 3.96 |
| Percent Change from Prior Year | -12% | -16% | -13% | -13% | -2%  | -3%  | 2%   | 1%   | 3%   | 9%   | -9%  | -6%  | -13% |
|                                |      |      |      |      |      |      |      |      |      |      |      |      |      |