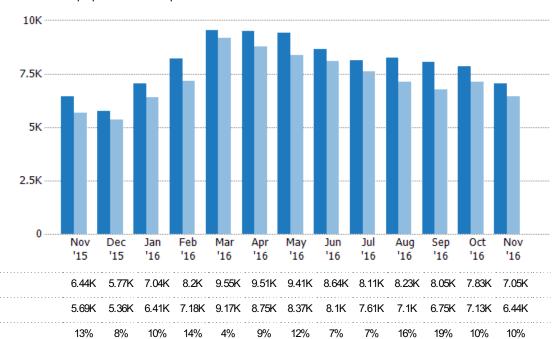

## **New Pending Sales**

The number of single-family, condominium and townhome properties with accepted offers that were added each month.

| Month/<br>Year | Count | % Chg. |
|----------------|-------|--------|
| Nov '16        | 7.05K | 9.5%   |
| Nov '15        | 6.44K | 13.2%  |
| Nov '14        | 5.69K | 1.7%   |

Current Year

Prior Year