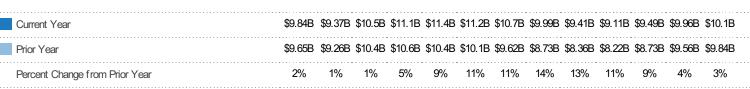

## **Active Listing Volume**

Percent Change from Prior Year

Current Year

Prior Year

The sum of the listing price of active single-family, condominium and townhome listings at the end of each month.

Filters Used

State: AZ
County: Maricopa County, Arizona
Property Type:
Condo/Townhouse/Apt, Single
Family Residence

| Month/<br>Year | Volume  | % Chg. |
|----------------|---------|--------|
| Nov '16        | \$10.1B | 2.8%   |
| Nov '15        | \$9.84B | 2%     |
| Nov '14        | \$9.65B | -7.4%  |