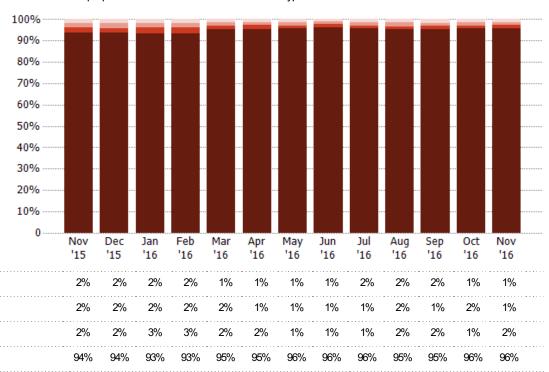

## Closed Sales by Property Type

The percentage of single-family, condominium and townhome properties sold each month by property type.