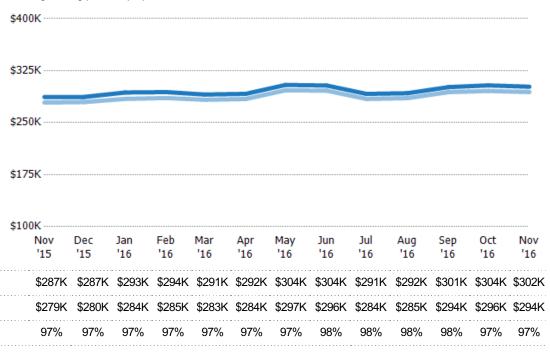

## **Average Sales Price**

Single Family Residence

Condo/Townhouse

The average sales price of the single-family, condominium and townhome properties sold each month.

| Filters Used                                                      |
|-------------------------------------------------------------------|
| State: AZ<br>County: Maricopa County, Arizona                     |
| Property Type:<br>Condo/Townhouse/Apt, Single<br>Family Residence |

| Month/<br>Year | Price  | % Chg. |
|----------------|--------|--------|
| Nov '16        | \$294K | 5.4%   |
| Nov '15        | \$279K | 6.3%   |
| Nov '14        | \$262K | -5.6%  |

Percent Change from Prior Year