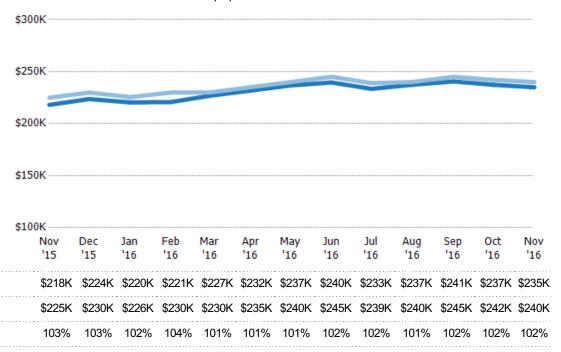

#### Median Sales Price

The median sales price of the single-family, condominium and townhome properties sold each month.

Current Year Prior Year

| \$225 | K               |            |                      |                      |                      |                      |                      |                      |                      |                      |                      |                      |                      |
|-------|-----------------|------------|----------------------|----------------------|----------------------|----------------------|----------------------|----------------------|----------------------|----------------------|----------------------|----------------------|----------------------|
| \$150 | )K              |            |                      |                      |                      |                      |                      |                      |                      |                      |                      |                      |                      |
| +75   | 1/              |            |                      |                      |                      |                      |                      |                      |                      |                      |                      |                      |                      |
| 45/5  | 1K              |            |                      |                      |                      |                      |                      |                      |                      |                      |                      |                      |                      |
| \$75  | Ж               |            |                      |                      |                      |                      |                      |                      |                      |                      |                      |                      |                      |
| \$/5  |                 |            |                      |                      |                      |                      |                      |                      |                      |                      |                      |                      |                      |
| ***   |                 |            |                      | Feb                  | Mar                  | Apr                  | May                  |                      | Jul                  | Aug<br>'16           | Sep                  | 0ct                  | Nov<br>'16           |
| ***   | 0<br>Nov<br>'15 | Dec        | Jan<br>'16           | Feb<br>'16           | Mar<br>'16           | Apr<br>'16           | May<br>'16           | Jun<br>'16           | Jul<br>'16           | Aug<br>'16           | Sep<br>'16           | Oct<br>'16           | Nov<br>'16           |
| ***   | 0<br>Nov<br>'15 | Dec<br>'15 | Jan<br>'16<br>\$224K | Feb<br>'16<br>\$225K | Mar<br>'16<br>\$228K | Apr<br>'16<br>\$230K | May<br>'16<br>\$239K | Jun<br>'16<br>\$240K | Jul<br>'16<br>\$235K | Aug<br>'16<br>\$239K | Sep<br>'16<br>\$242K | Oct<br>'16<br>\$238K | Nov<br>'16<br>\$237k |