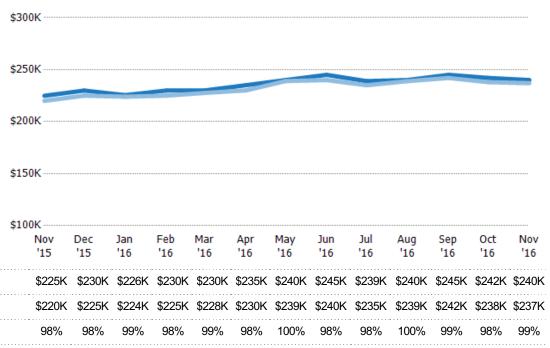

## **Average Sales Price**

Single Family Residence

Condo/Townhouse

The average sales price of the single-family, condominium and townhome properties sold each month.

| Filters Used                                                      |
|-------------------------------------------------------------------|
| State: AZ<br>County: Maricopa County, Arizona                     |
| Property Type:<br>Condo/Townhouse/Apt, Single<br>Family Residence |

| \$300 | )K         |            |            |            |            |            |            |            |            |            |            |            |            |
|-------|------------|------------|------------|------------|------------|------------|------------|------------|------------|------------|------------|------------|------------|
|       |            |            |            |            |            |            |            |            |            |            |            |            |            |
| \$225 | 5K         |            |            |            |            |            |            |            |            |            |            |            |            |
| #1E/  | nv.        |            |            |            |            |            |            |            |            |            |            |            |            |
| \$150 | JK         |            |            |            |            |            |            |            |            |            |            |            |            |
| \$75  | 5K         |            |            |            |            |            |            |            |            |            |            |            |            |
|       |            |            |            |            |            |            |            |            |            |            |            |            |            |
|       | 0          |            |            |            |            |            |            |            |            |            |            |            |            |
|       | Nov<br>'15 | Dec<br>'15 | Jan<br>'16 | Feb<br>'16 | Mar<br>'16 | Apr<br>'16 | May<br>'16 | Jun<br>'16 | Jul<br>'16 | Aug<br>'16 | Sep<br>'16 | Oct<br>'16 | Nov<br>'16 |
|       | \$279K     | \$280K     | \$284K     | \$285K     | \$283K     | \$284K     | \$297K     | \$296K     | \$284K     | \$285K     | \$294K     | \$296K     | \$294K     |
|       | \$262K     | \$270K     | \$268K     | \$265K     | \$269K     | \$279K     | \$282K     | \$284K     | \$273K     | \$271K     | \$271K     | \$273K     | \$279K     |
|       | 6%         | 4%         | 6%         | 8%         | 5%         | 2%         | 5%         | 4%         | 4%         | 5%         | 9%         | 8%         | 5%         |