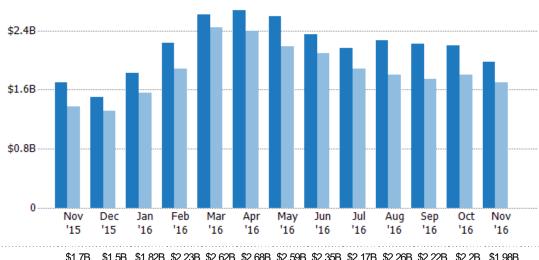

# New Pending Sales Volume

Percent Change from Prior Year

The sum of the sales price of single-family, condominium and townhome properties with accepted offers that were added each month.

| Filters Used                                                                                                       |  |
|--------------------------------------------------------------------------------------------------------------------|--|
| State: AZ<br>County: Maricopa County, Arizona<br>Property Type:<br>Condo/Townhouse/Apt, Single<br>Family Residence |  |

| Month/<br>Year | Volume  | % Chg. |
|----------------|---------|--------|
| Nov '16        | \$1.98B | 16.4%  |
| Nov '15        | \$1.7B  | 23.5%  |
| Nov '14        | \$1.38B | -4.5%  |