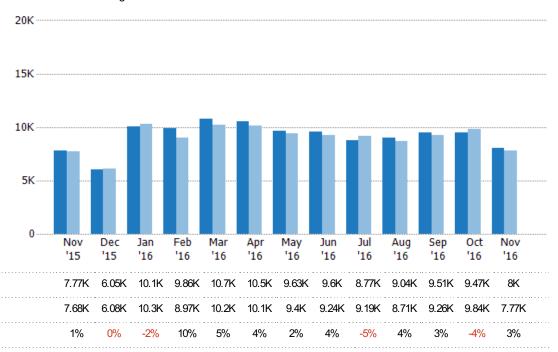

#### **New Listings**

The number of new single-family, condominium and townhome listings that were added each month.

Filters Used

State: AZ
County: Maricopa County, Arizona
Property Type:
Condo/Townhouse/Apt, Single
Family Residence

| Month/<br>Year | Count | % Chg. |
|----------------|-------|--------|
| Nov '16        | 8K    | 2.9%   |
| Nov '15        | 7.77K | 1.2%   |
| Nov '14        | 7.68K | 12.3%  |