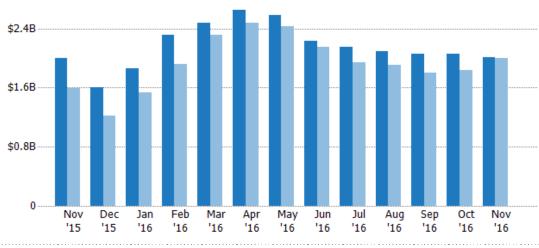

# New Pending Sales Volume

Percent Change from Prior Year

The sum of the sales price of single-family, condominium and townhome properties with accepted offers that were added each month.

| Filters Used                                                                                                       |  |
|--------------------------------------------------------------------------------------------------------------------|--|
| State: AZ<br>County: Maricopa County, Arizona<br>Property Type:<br>Condo/Townhouse/Apt, Single<br>Family Residence |  |

| Month/<br>Year | Volume  | % Chg. |
|----------------|---------|--------|
| Nov '16        | \$1.98B | 16.4%  |
| Nov '15        | \$1.7B  | 23.5%  |
| Nov '14        | \$1.38B | -4.5%  |