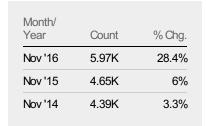

#### **Closed Sales**

The total number of single-family, condominium and townhome properties sold each month.

| Month/<br>Year | Volume  | % Chg. |
|----------------|---------|--------|
| Nov '16        | \$1.75B | 35.4%  |
| Nov '15        | \$1.3B  | 12.7%  |
| Nov '14        | \$1.15B | -2.5%  |