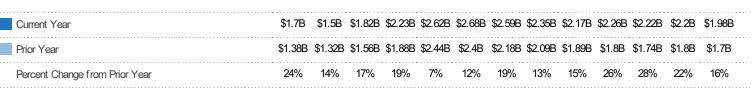

# New Pending Sales Volume

Percent Change from Prior Year

The sum of the sales price of single-family, condominium and townhome properties with accepted offers that were added each month.

| Filters Used                                                                                                       |  |
|--------------------------------------------------------------------------------------------------------------------|--|
| State: AZ<br>County: Maricopa County, Arizona<br>Property Type:<br>Condo/Townhouse/Apt, Single<br>Family Residence |  |

| Month/<br>Year | Volume  | % Chg. |
|----------------|---------|--------|
| Nov '16        | \$1.98B | 16.4%  |
| Nov '15        | \$1.7B  | 23.5%  |
| Nov '14        | \$1.38B | -4.5%  |