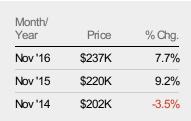

#### Median Sales Price

The median sales price of the single-family, condominium and townhome properties sold each month.

Current Year Prior Year

| \$225 | K               |            |                      |                      |                      |                      |                      |                      |                      |                      |                      |                      |                      |
|-------|-----------------|------------|----------------------|----------------------|----------------------|----------------------|----------------------|----------------------|----------------------|----------------------|----------------------|----------------------|----------------------|
| \$150 | )K              |            |                      |                      |                      |                      |                      |                      |                      |                      |                      |                      |                      |
| +75   | 1/              |            |                      |                      |                      |                      |                      |                      |                      |                      |                      |                      |                      |
| 45/5  | 1K              |            |                      |                      |                      |                      |                      |                      |                      |                      |                      |                      |                      |
| \$75  | Ж               |            |                      |                      |                      |                      |                      |                      |                      |                      |                      |                      |                      |
| \$/5  |                 |            |                      |                      |                      |                      |                      |                      |                      |                      |                      |                      |                      |
| ***   |                 |            |                      | Feb                  | Mar                  | Apr                  | May                  |                      | Jul                  | Aug<br>'16           | Sep                  | 0ct                  | Nov<br>'16           |
| ***   | 0<br>Nov<br>'15 | Dec        | Jan<br>'16           | Feb<br>'16           | Mar<br>'16           | Apr<br>'16           | May<br>'16           | Jun<br>'16           | Jul<br>'16           | Aug<br>'16           | Sep<br>'16           | Oct<br>'16           | Nov<br>'16           |
| ***   | 0<br>Nov<br>'15 | Dec<br>'15 | Jan<br>'16<br>\$224K | Feb<br>'16<br>\$225K | Mar<br>'16<br>\$228K | Apr<br>'16<br>\$230K | May<br>'16<br>\$239K | Jun<br>'16<br>\$240K | Jul<br>'16<br>\$235K | Aug<br>'16<br>\$239K | Sep<br>'16<br>\$242K | Oct<br>'16<br>\$238K | Nov<br>'16<br>\$237k |