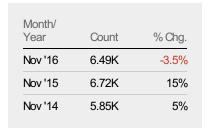

#### **Pending Sales**

The number of single-family, condominium and townhome properties with accepted offers that were available at the end each month.