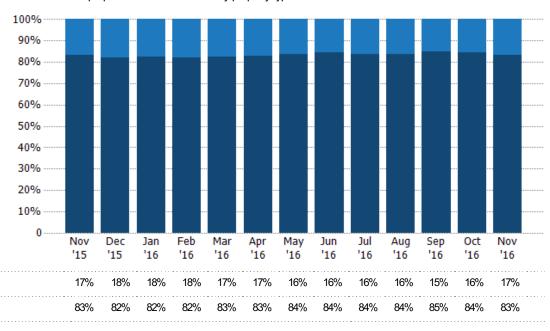

## Closed Sales by Property Type

The percentage of single-family, condominium and townhome properties sold each month by property type.