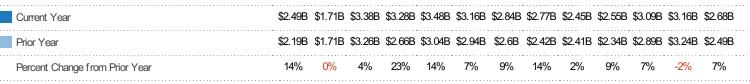

#### **New Listing Volume**

Percent Change from Prior Year

Current Year

Prior Year

The sum of the listing price of single-family, condominium and townhome listings that were added each month.

Filters Used

State: AZ

County: Maricopa County, Arizona

Property Type:

Condo/Townhouse/Apt, Single
Family Residence

| Month/<br>Year | Volume  | % Chg. |  |  |
|----------------|---------|--------|--|--|
| Nov '16        | \$2.68B | 7.5%   |  |  |
| Nov '15        | \$2.49B | 13.7%  |  |  |
| Nov '14        | \$2.19B | 7.3%   |  |  |