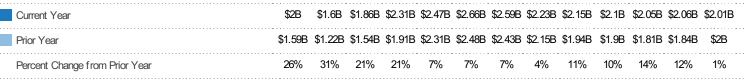

## Pending Sales Volume

Percent Change from Prior Year

Current Year

Prior Year

The sum of the sales price of single-family, condominium and townhome properties with accepted offers that were available at the end of each month.

| Month/<br>Year | Volume  | % Chg. |
|----------------|---------|--------|
| Nov '16        | \$2.01B | 0.6%   |
| Nov '15        | \$2B    | 25.5%  |
| Nov '14        | \$1.59B | -3.3%  |