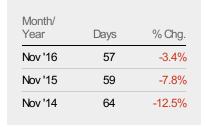

#### Median Days in RPR

The median number of days between when residential properties are first displayed as active listings in RPR and when accepted offers have been noted in RPR.