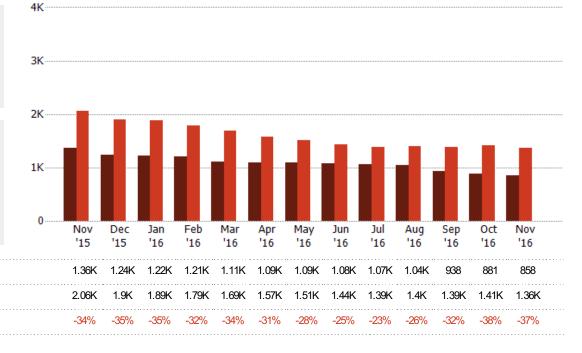

## **Distressed Listings**

Median Est Value

Median Sales Price

The number of distressed single-family, condominum and townhome properties that were for sale at the end of each month.

State: AZ
County: Maricopa County, Arizona
Property Type:
Condo/Townhouse/Apt, Single
Family Residence

Med Sales Price as a % of Med Est Value

| Month/<br>Year | Count | % Chg. |
|----------------|-------|--------|
| Nov '16        | 858   | -37%   |
| Nov '15        | 1.36K | -33.8% |
| Nov '14        | 2.06K | 58.4%  |