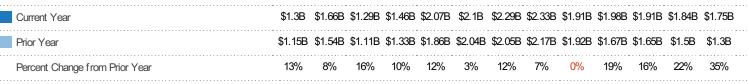

#### **Closed Sales Volume**

Percent Change from Prior Year

Current Year

Prior Year

The sum of the sales price of single-family, condominium and townhome properties sold each month.

| Filters Used                                                                                                       |  |
|--------------------------------------------------------------------------------------------------------------------|--|
| State: AZ<br>County: Maricopa County, Arizona<br>Property Type:<br>Condo/Townhouse/Apt, Single<br>Family Residence |  |

| Month/<br>Year | Volume  | % Chg. |
|----------------|---------|--------|
| Nov '16        | \$1.75B | 35.4%  |
| Nov '15        | \$1.3B  | 12.7%  |
| Nov '14        | \$1.15B | -2.5%  |