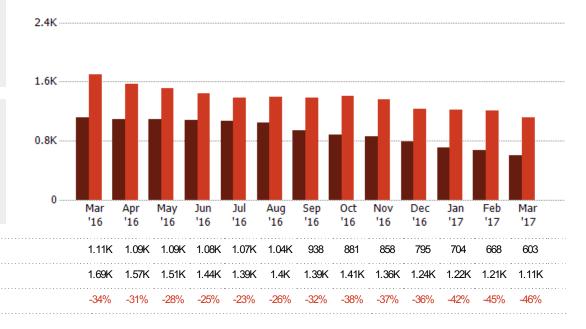

#### Distressed Listings

Median Est Value

Median Sales Price

The number of distressed single-family, condominum and townhome properties that were for sale at the end of each month.

State: AZ
County: Maricopa County, Arizona
Property Type:
Condo/Townhouse/Apt, Single
Family Residence

Med Sales Price as a % of Med Est Value

| Month/<br>Year | Count | % Chg. |
|----------------|-------|--------|
| Mar '17        | 603   | -45.7% |
| Mar '16        | 1.11K | -34.4% |
| Mar '15        | 1.69K | 64.3%  |