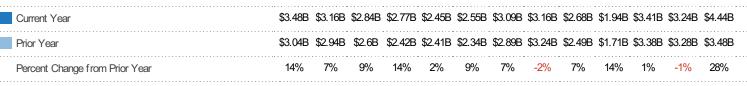

#### **New Listing Volume**

Percent Change from Prior Year

Current Year

Prior Year

The sum of the listing price of single-family, condominium and townhome listings that were added each month.

Filters Used

State: AZ

County: Maricopa County, Arizona

Property Type:

Condo/Townhouse/Apt, Single
Family Residence

| Month/<br>Year | Volume  | % Chg. |
|----------------|---------|--------|
| Mar '17        | \$4.44B | 27.8%  |
| Mar '16        | \$3.48B | 14.2%  |
| Mar '15        | \$3.04B | -5.3%  |