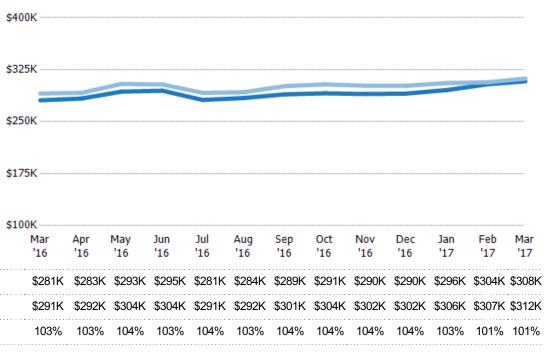

#### **Average Sales Price**

Single Family Residence

Condo/Townhouse

The average sales price of the single-family, condominium and townhome properties sold each month.

State: AZ
County: Maricopa County, Arizona
Property Type:
Condo/Townhouse/Apt, Single
Family Residence

| Price  | % Chg.           |
|--------|------------------|
| \$305K | 7.6%             |
| \$283K | 5%               |
| \$269K | -2.2%            |
|        | \$305K<br>\$283K |

Percent Change from Prior Year

| \$40  | 0K              |        |            |        |        |        |        |        |            |            |        |            |            |
|-------|-----------------|--------|------------|--------|--------|--------|--------|--------|------------|------------|--------|------------|------------|
| \$30  | 0K              |        |            |        |        |        |        |        |            |            |        |            | =          |
| \$200 | 0K              |        |            |        |        |        |        |        |            |            |        |            |            |
| \$100 | 0K              |        |            |        |        |        |        |        |            |            |        |            |            |
|       | 0<br>Mar<br>'16 | Apr    | May<br>'16 | Jun    | Jul    |        | Sep    | Oct    | Nov<br>'16 | Dec<br>'16 |        | Feb<br>'17 | Mar<br>'17 |
|       | \$283K          | \$284K | \$297K     | \$296K | \$284K | \$285K | \$294K | \$296K | \$294K     | \$294K     | \$297K | \$299K     | \$305K     |
|       | \$269K          | \$279K | \$282K     | \$284K | \$273K | \$271K | \$271K | \$273K | \$279K     | \$280K     | \$284K | \$285K     | \$283K     |
|       | 5%              | 2%     | 5%         | 4%     | 4%     | 5%     | 9%     | 8%     | 5%         | 5%         | 5%     | 5%         | 8%         |