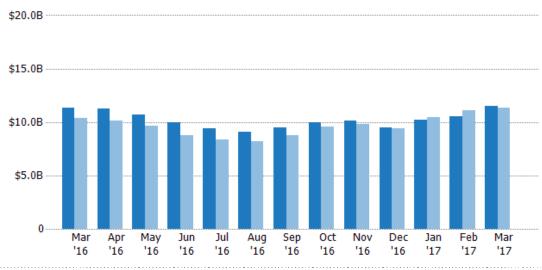

#### **Active Listing Volume**

Percent Change from Prior Year

Current Year

Prior Year

The sum of the listing price of active single-family, condominium and townhome listings at the end of each month.

State: AZ
County: Maricopa County, Arizona
Property Type:
Condo/Townhouse/Apt, Single
Family Residence

| Month/<br>Year | Volume  | % Chg. |
|----------------|---------|--------|
| Mar '17        | \$11.5B | 1%     |
| Mar '16        | \$11.4B | 9.2%   |
| Mar '15        | \$10.4B | -0.5%  |