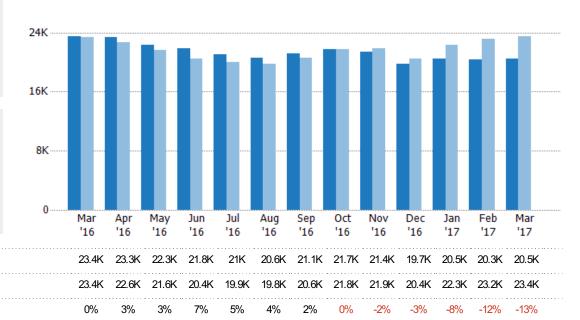

#### **Active Listings**

The number of active single-family, condominium and townhome listings at the end of each month.

| Month/<br>Year | Count | % Chg. |
|----------------|-------|--------|
| Mar '17        | 20.5K | -12.7% |
| Mar '16        | 23.4K | 0.2%   |
| Mar '15        | 23.4K | 14.9%  |