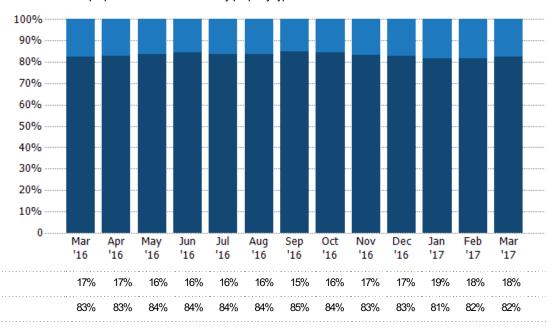

#### Closed Sales by Property Type

The percentage of single-family, condominium and townhome properties sold each month by property type.