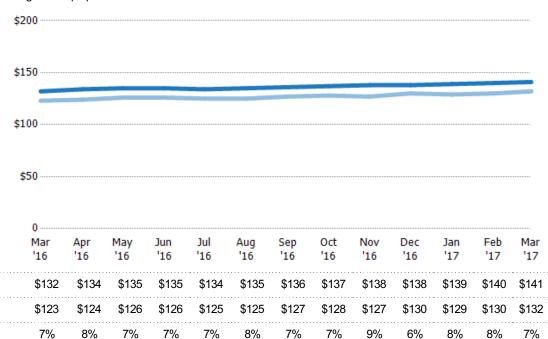

#### Average Sales Price per Sq Ft

Percent Change from Prior Year

The average of the sales price divided by the living area of properties sold each month.

| Filters Used                                                                                                       |
|--------------------------------------------------------------------------------------------------------------------|
| State: AZ<br>County: Maricopa County, Arizona<br>Property Type:<br>Condo/Townhouse/Apt, Single<br>Family Residence |

| Month/<br>Year | Price/sq ft | % Chg. |
|----------------|-------------|--------|
| Mar '17        | \$152       | 7.1%   |
| Mar '16        | \$142       | 6.9%   |
| Mar '15        | \$133       | -3.2%  |

Percent Change from Prior Year

| \$200           |            |            |       |       |            |       |       |            |            |       |            |            |
|-----------------|------------|------------|-------|-------|------------|-------|-------|------------|------------|-------|------------|------------|
| 150             |            |            |       |       |            |       |       |            |            |       |            |            |
|                 |            |            |       |       |            |       |       |            |            |       |            |            |
| 0<br>Mar<br>'16 | Apr<br>'16 | May<br>'16 |       | Jul   | Aug<br>'16 | Sep   | 0ct   | Nov<br>'16 | Dec<br>'16 | Jan   | Feb<br>'17 | Mar<br>'17 |
| \$142           | \$144      | \$144      | \$145 | \$142 | \$143      | \$145 | \$147 | \$148      | \$148      | \$149 | \$152      | \$152      |
| \$133           | \$135      | \$136      | \$136 | \$135 | \$134      | \$136 | \$137 | \$138      | \$139      | \$141 | \$141      | \$14       |
| 7%              | 6%         | 6%         | 7%    | 6%    | 6%         | 7%    | 7%    | 7%         | 6%         | 6%    | 8%         | 7%         |