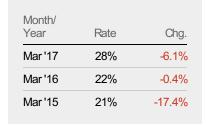

#### **Absorption Rate**

The percentage of inventory sold per month.

Current Year

Change from Prior Year

Prior Year