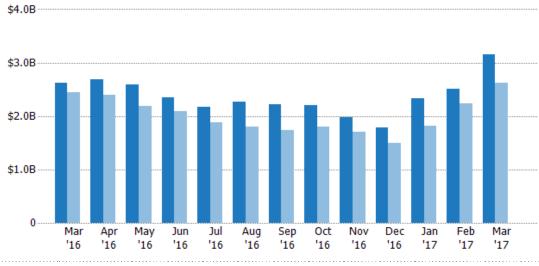

#### **Closed Sales Volume**

Percent Change from Prior Year

Current Year

Prior Year

The sum of the sales price of single-family, condominium and townhome properties sold each month.

State: AZ
County: Maricopa County, Arizona
Property Type:
Condo/Townhouse/Apt, Single
Family Residence

| Month/<br>Year | Volume  | % Chg. |
|----------------|---------|--------|
| Mar '17        | \$2.47B | 19.2%  |
| Mar '16        | \$2.07B | 11.6%  |
| Mar '15        | \$1.86B | -17.3% |