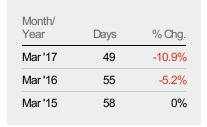

#### Median Days in RPR

The median number of days between when residential properties are first displayed as active listings in RPR and when accepted offers have been noted in RPR