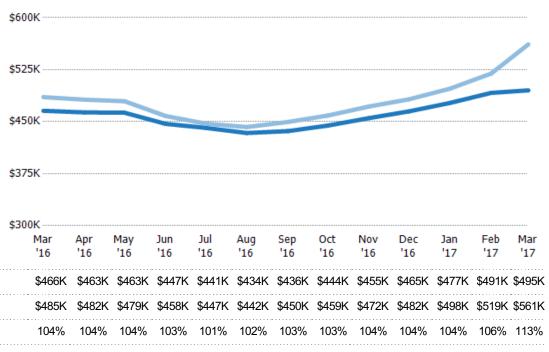

#### Median Listing Price vs Median Est Value

The median listing price as a percentage of the median AVM or RVM® valuation estimate for active listings each month.

Filters Used

State: AZ

County: Maricopa County, Arizona

Property Type:

Condo/Townhouse/Apt, Single

Family Residence

Avg Listing Price as a % of Avg Est Value

Avg Est Value

Avg Listing Price

Median Est Value

Median Listing Price

Med Listing Price as a % of Med Est Value