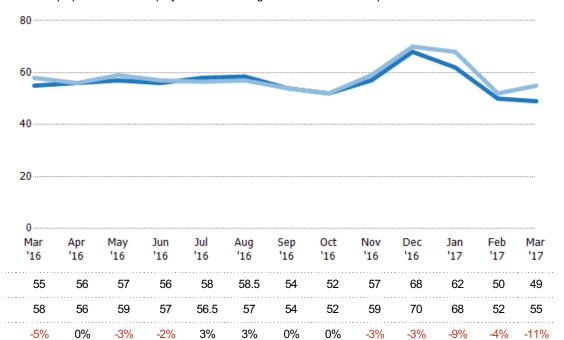

#### Median Days in RPR

The median number of days between when residential properties are first displayed as active listings in RPR and when accepted offers have been noted in RPR