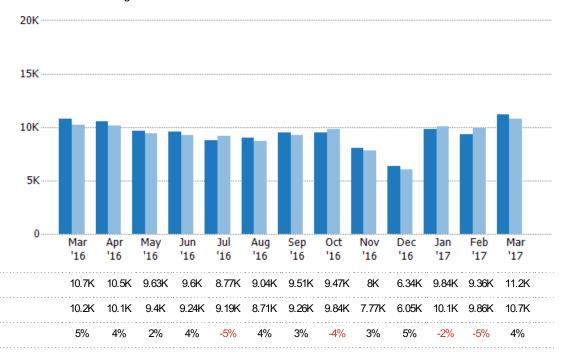

#### **New Listing Volume**

Percent Change from Prior Year

Current Year

Prior Year

The sum of the listing price of single-family, condominium and townhome listings that were added each month.

Filters Used

State: AZ

County: Maricopa County, Arizona

Property Type:

Condo/Townhouse/Apt, Single
Family Residence

| Month/<br>Year | Volume  | % Chg. |
|----------------|---------|--------|
| Mar '17        | \$4.44B | 27.8%  |
| Mar '16        | \$3.48B | 14.2%  |
| Mar '15        | \$3.04B | -5.3%  |