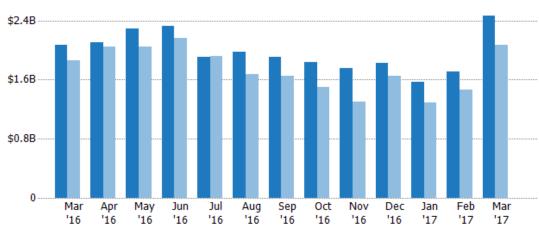

#### New Pending Sales Volume

Percent Change from Prior Year

The sum of the sales price of single-family, condominium and townhome properties with accepted offers that were added each month.

Filters Used

State: AZ
County: Maricopa County, Arizona
Property Type:
Condo/Townhouse/Apt, Single
Family Residence

| Month/<br>Year | Volume  | % Chg. |
|----------------|---------|--------|
| Mar '17        | \$3.15B | 20.2%  |
| Mar '16        | \$2.62B | 7.4%   |
| Mar '15        | \$2.44B | -18.9% |