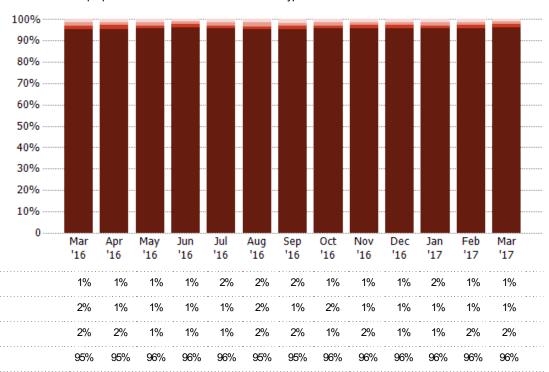

#### Distressed Sales by Sales Type

The percentage of single-family, condominium and townhome properties sold each month for each sales type.

Filters Used
State: AZ
County: Maricopa County, Arizona
Property Type:
Condo/Townhouse/Apt, Single
Family Residence