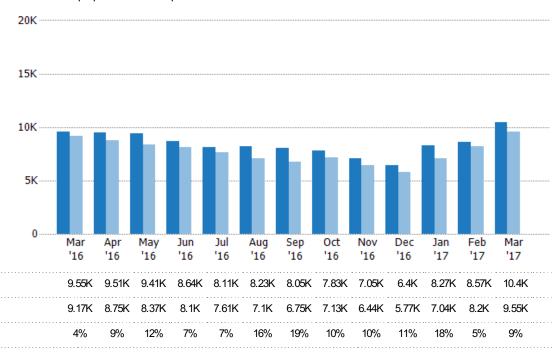

#### **Closed Sales**

The total number of single-family, condominium and townhome properties sold each month.