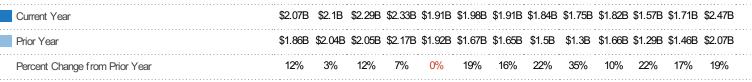

#### New Pending Sales Volume

Percent Change from Prior Year

The sum of the sales price of single-family, condominium and townhome properties with accepted offers that were added each month.

Filters Used

State: AZ
County: Maricopa County, Arizona
Property Type:
Condo/Townhouse/Apt, Single
Family Residence

| Month/<br>Year | Volume  | % Chg. |
|----------------|---------|--------|
| Mar '17        | \$3.15B | 20.2%  |
| Mar '16        | \$2.62B | 7.4%   |
| Mar '15        | \$2.44B | -18.9% |