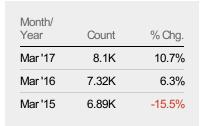

#### **Closed Sales**

The total number of single-family, condominium and townhome properties sold each month.