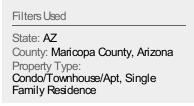

#### **Pending Sales**

The number of single-family, condominium and townhome properties with accepted offers that were available at the end each month.

| Month/<br>Year | Count | % Chg. |
|----------------|-------|--------|
| Mar '17        | 8.46K | 3.2%   |
| Mar '16        | 8.2K  | 3.3%   |
| Mar '15        | 7.94K | -5.6%  |