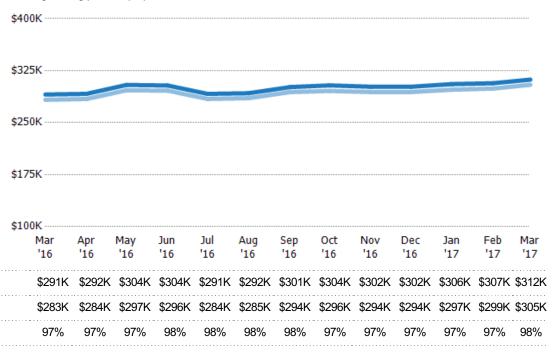

#### **Average Sales Price**

Single Family Residence

Condo/Townhouse

The average sales price of the single-family, condominium and townhome properties sold each month.

State: AZ
County: Maricopa County, Arizona
Property Type:
Condo/Townhouse/Apt, Single
Family Residence

| Price  | % Chg.           |
|--------|------------------|
| \$305K | 7.6%             |
| \$283K | 5%               |
| \$269K | -2.2%            |
|        | \$305K<br>\$283K |

Percent Change from Prior Year

| \$40  | 0K              |        |            |        |        |        |        |        |            |            |        |            |            |
|-------|-----------------|--------|------------|--------|--------|--------|--------|--------|------------|------------|--------|------------|------------|
| \$30  | 0K              |        |            |        |        |        |        |        |            |            |        |            | =          |
| \$200 | 0K              |        |            |        |        |        |        |        |            |            |        |            |            |
| \$100 | 0K              |        |            |        |        |        |        |        |            |            |        |            |            |
|       | 0<br>Mar<br>'16 | Apr    | May<br>'16 | Jun    | Jul    |        | Sep    | Oct    | Nov<br>'16 | Dec<br>'16 |        | Feb<br>'17 | Mar<br>'17 |
|       | \$283K          | \$284K | \$297K     | \$296K | \$284K | \$285K | \$294K | \$296K | \$294K     | \$294K     | \$297K | \$299K     | \$305K     |
|       | \$269K          | \$279K | \$282K     | \$284K | \$273K | \$271K | \$271K | \$273K | \$279K     | \$280K     | \$284K | \$285K     | \$283K     |
|       | 5%              | 2%     | 5%         | 4%     | 4%     | 5%     | 9%     | 8%     | 5%         | 5%         | 5%     | 5%         | 8%         |