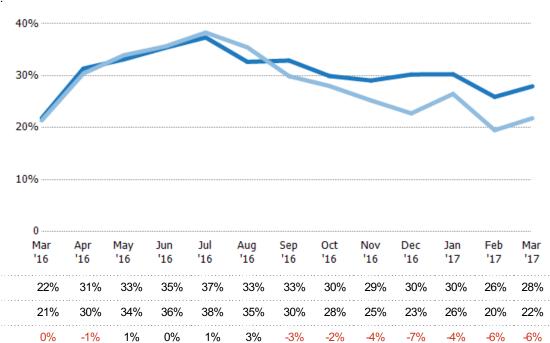

#### **Absorption Rate**

The percentage of inventory sold per month.

Current Year

Change from Prior Year

Prior Year