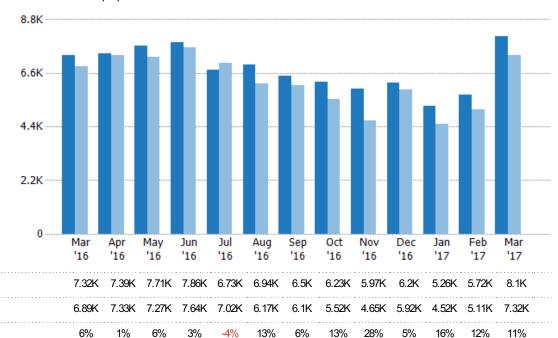

#### **New Pending Sales**

The number of single-family, condominium and townhome properties with accepted offers that were added each month.

State: AZ
County: Maricopa County, Arizona
Property Type:
Condo/Townhouse/Apt, Single
Family Residence

Current Year

Prior Year