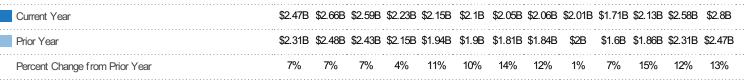

#### **Closed Sales Volume**

Percent Change from Prior Year

Current Year

Prior Year

The sum of the sales price of single-family, condominium and townhome properties sold each month.

State: AZ
County: Maricopa County, Arizona
Property Type:
Condo/Townhouse/Apt, Single
Family Residence

| Month/<br>Year | Volume  | % Chg. |
|----------------|---------|--------|
| Mar '17        | \$2.47B | 19.2%  |
| Mar '16        | \$2.07B | 11.6%  |
| Mar '15        | \$1.86B | -17.3% |