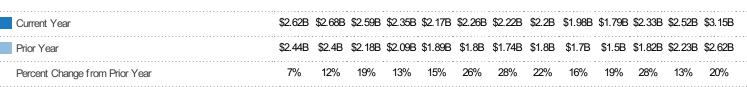

#### New Pending Sales Volume

Percent Change from Prior Year

The sum of the sales price of single-family, condominium and townhome properties with accepted offers that were added each month.

Filters Used

State: AZ
County: Maricopa County, Arizona
Property Type:
Condo/Townhouse/Apt, Single
Family Residence

| Month/<br>Year | Volume  | % Chg. |
|----------------|---------|--------|
| Mar '17        | \$3.15B | 20.2%  |
| Mar '16        | \$2.62B | 7.4%   |
| Mar '15        | \$2.44B | -18.9% |