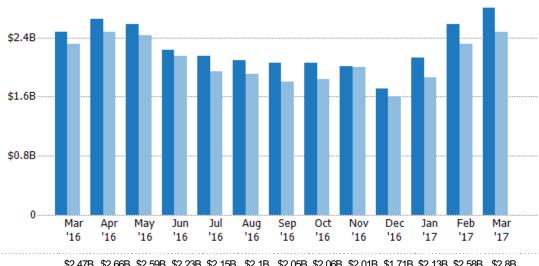

#### **Closed Sales Volume**

Percent Change from Prior Year

Current Year

Prior Year

The sum of the sales price of single-family, condominium and townhome properties sold each month.

State: AZ
County: Maricopa County, Arizona
Property Type:
Condo/Townhouse/Apt, Single
Family Residence

| Month/<br>Year | Volume  | % Chg. |
|----------------|---------|--------|
| Mar '17        | \$2.47B | 19.2%  |
| Mar '16        | \$2.07B | 11.6%  |
| Mar '15        | \$1.86B | -17.3% |