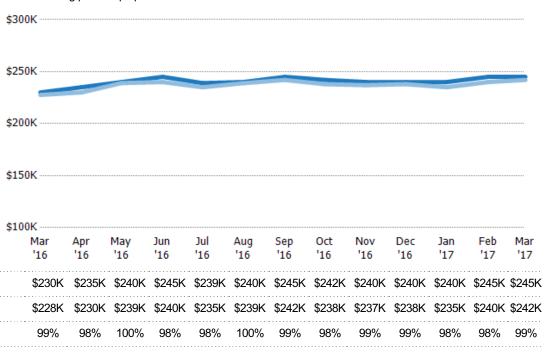

#### **Median Sales Price**

The median sales price of the single-family, condominium and townhome properties sold each month.

| Month/<br>Year | Price  | % Chg. |
|----------------|--------|--------|
| Mar '17        | \$242K | 6.3%   |
| Mar '16        | \$228K | 7.3%   |
| Mar '15        | \$212K | -5.7%  |

Current Year
Prior Year

| \$225K     |            |            |            |            |            |            |            |            |            |            |            |            |
|------------|------------|------------|------------|------------|------------|------------|------------|------------|------------|------------|------------|------------|
| \$150K     |            |            |            |            |            |            |            |            |            |            |            |            |
| \$75K      |            |            |            |            |            |            |            |            |            |            |            |            |
|            |            |            |            |            |            |            |            |            |            |            |            |            |
| Mar<br>'16 | Apr<br>'16 | May<br>'16 | Jun<br>'16 | Jul<br>'16 | Aug<br>'16 | Sep<br>'16 | Oct<br>'16 | Nov<br>'16 | Dec<br>'16 | Jan<br>'17 | Feb<br>'17 | Mar<br>'17 |
| \$228K     | \$230K     | \$239K     | \$240K     | \$235K     | \$239K     | \$242K     | \$238K     | \$237K     | \$238K     | \$235K     | \$240K     | \$242k     |
|            |            |            |            |            |            |            |            |            |            |            |            |            |
| \$212K     | \$214K     | \$222K     | \$225K     | \$220K     | \$219K     | \$222K     | \$221K     | \$220K     | \$225K     | \$224K     | \$225K     | \$228k     |