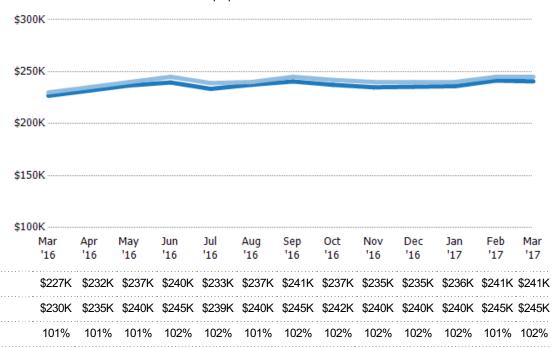

#### **Median Sales Price**

The median sales price of the single-family, condominium and townhome properties sold each month.

| Month/<br>Year | Price  | % Chg. |
|----------------|--------|--------|
| Mar '17        | \$242K | 6.3%   |
| Mar '16        | \$228K | 7.3%   |
| Mar '15        | \$212K | -5.7%  |

Current Year
Prior Year

| \$225K     |            |            |            |            |            |            |            |            |            |            |            |            |
|------------|------------|------------|------------|------------|------------|------------|------------|------------|------------|------------|------------|------------|
| \$150K     |            |            |            |            |            |            |            |            |            |            |            |            |
| \$75K      |            |            |            |            |            |            |            |            |            |            |            |            |
|            |            |            |            |            |            |            |            |            |            |            |            |            |
| Mar<br>'16 | Apr<br>'16 | May<br>'16 | Jun<br>'16 | Jul<br>'16 | Aug<br>'16 | Sep<br>'16 | Oct<br>'16 | Nov<br>'16 | Dec<br>'16 | Jan<br>'17 | Feb<br>'17 | Mar<br>'17 |
| \$228K     | \$230K     | \$239K     | \$240K     | \$235K     | \$239K     | \$242K     | \$238K     | \$237K     | \$238K     | \$235K     | \$240K     | \$242k     |
|            |            |            |            |            |            |            |            |            |            |            |            |            |
| \$212K     | \$214K     | \$222K     | \$225K     | \$220K     | \$219K     | \$222K     | \$221K     | \$220K     | \$225K     | \$224K     | \$225K     | \$228k     |