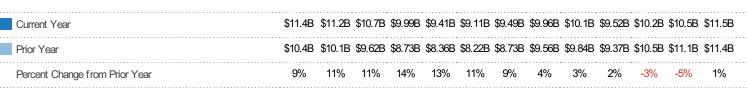

#### **Active Listing Volume**

Percent Change from Prior Year

Current Year

Prior Year

The sum of the listing price of active single-family, condominium and townhome listings at the end of each month.

State: AZ
County: Maricopa County, Arizona
Property Type:
Condo/Townhouse/Apt, Single
Family Residence

| Month/<br>Year | Volume  | % Chg. |
|----------------|---------|--------|
| Mar '17        | \$11.5B | 1%     |
| Mar '16        | \$11.4B | 9.2%   |
| Mar '15        | \$10.4B | -0.5%  |