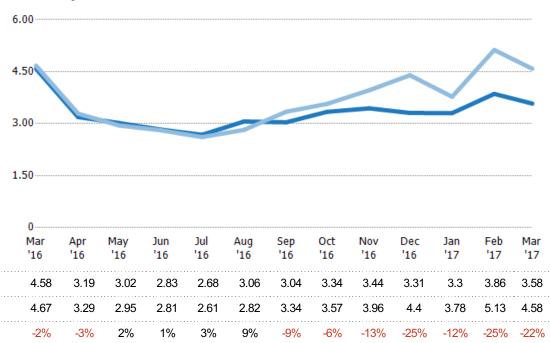

#### Months of Inventory

Percent Change from Prior Year

Current Year

Prior Year

The number of months it would take to exhaust active listings at the current sales rate.

Filters Used State: AZ County: Maricopa County, Arizona Property Type: Condo/Townhouse/Apt, Single Family Residence

| Month/<br>Year | Months | % Chg. |
|----------------|--------|--------|
| Mar '17        | 3.58   | -21.9% |
| Mar '16        | 4.58   | -1.9%  |
| Mar '15        | 4.67   | 21.1%  |

Percent Change from Prior Year