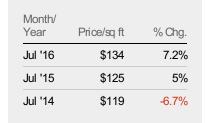

#### Median Sales Price per Sq Ft

The median of the sales price divided by the living area of properties sold each month.

Percent Change from Prior Year

Current Year

Prior Year