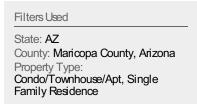

#### **Pending Sales**

The number of single-family, condominium and townhome properties with accepted offers that were available at the end each month.

| Count | % Chg.         |
|-------|----------------|
| 7.08K | 3.3%           |
| 6.86K | 1.7%           |
| 6.74K | 21.9%          |
|       | 7.08K<br>6.86K |

#### **Pending Sales Volume**

Percent Change from Prior Year

Current Year

Prior Year

The sum of the sales price of single-family, condominium and townhome properties with accepted offers that were available at the end of each month.

| Month/<br>Year | Volume  | % Chg. |
|----------------|---------|--------|
| Jul '16        | \$2.15B | 11%    |
| Jul '15        | \$1.94B | 11.3%  |
| Jul '14        | \$1.74B | 8.9%   |