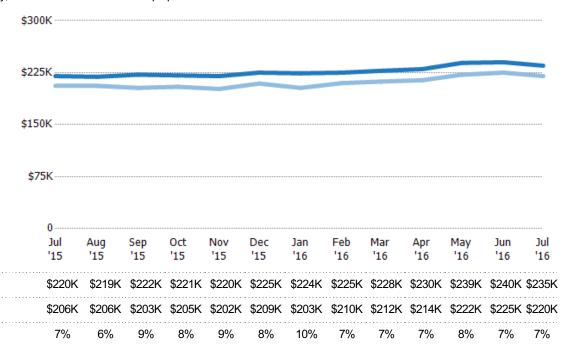

#### Average Sales Price per Sq Ft

Percent Change from Prior Year

The average of the sales price divided by the living area of properties sold each month.

Filters Used
State: AZ
County: Maricopa County, Arizona
Property Type:
Condo/Townhouse/Apt, Single
Family Residence

Percent Change from Prior Year

| \$150           |                       |                     |            |            |            |            |                     |            |            |            |            |            |
|-----------------|-----------------------|---------------------|------------|------------|------------|------------|---------------------|------------|------------|------------|------------|------------|
| \$100           |                       |                     |            |            |            |            |                     |            |            |            |            |            |
|                 |                       |                     |            |            |            |            |                     |            |            |            |            |            |
| \$50            |                       |                     |            |            |            |            |                     |            |            |            |            |            |
| ,               |                       |                     |            |            |            |            |                     |            |            |            |            |            |
| ,               | Aug<br>'15            |                     |            |            |            |            |                     |            | Apr<br>'16 | May<br>'16 | Jun<br>'16 | Jul<br>'16 |
| 0<br>Jul        | Aug<br>'15            | Sep                 | Oct        | Nov        | Dec        | Jan        | Feb                 | Mar        | Apr        | May        | Jun        | Jul        |
| 0<br>Jul<br>'15 | Aug<br>'15<br>5 \$134 | Sep<br>'15<br>\$136 | Oct<br>'15 | Nov<br>'15 | Dec<br>'15 | Jan<br>'16 | Feb<br>'16<br>\$141 | Mar<br>'16 | Apr<br>'16 | May<br>'16 | Jun<br>'16 | Jul<br>'16 |