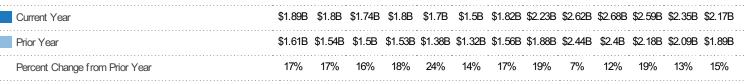

#### New Pending Sales Volume

Percent Change from Prior Year

The sum of the sales price of single-family, condominium and townhome properties with accepted offers that were added each month.

State: AZ
County: Maricopa County, Arizona
Property Type:
Condo/Townhouse/Apt, Single
Family Residence

| Month/<br>Year | Volume  | % Chg. |
|----------------|---------|--------|
| Jul '16        | \$2.17B | 14.8%  |
| Jul '15        | \$1.89B | 17%    |
| Jul '14        | \$1.61B | -4.9%  |