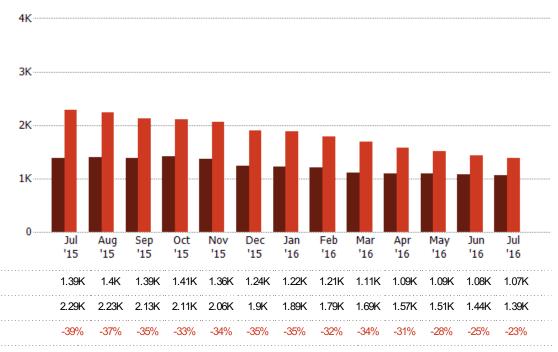

#### Distressed Listings

Median Est Value

Median Sales Price

The number of distressed single-family, condominum and townhome properties that were for sale at the end of each month.

Filters Used State: AZ County: Maricopa County, Arizona Property Type: Condo/Townhouse/Apt, Single Family Residence

Med Sales Price as a % of Med Est Value

| Month/<br>Year | Count | % Chg. |
|----------------|-------|--------|
| Jul '16        | 1.07K | -23%   |
| Jul '15        | 1.39K | -39.4% |
| Jul '14        | 2.29K | 36.1%  |