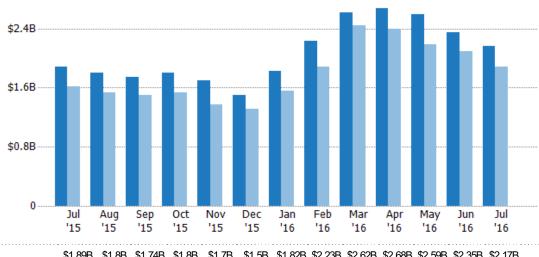

#### New Pending Sales Volume

Percent Change from Prior Year

The sum of the sales price of single-family, condominium and townhome properties with accepted offers that were added each month.

State: AZ
County: Maricopa County, Arizona
Property Type:
Condo/Townhouse/Apt, Single
Family Residence

| Month/<br>Year | Volume  | % Chg. |
|----------------|---------|--------|
| Jul '16        | \$2.17B | 14.8%  |
| Jul '15        | \$1.89B | 17%    |
| Jul '14        | \$1.61B | -4.9%  |