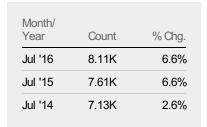

#### **Closed Sales**

The total number of single-family, condominium and townhome properties sold each month.

| Current Year                   | 7.02K | 6.17K | 6.1K  | 5.52K | 4.65K | 5.92K | 4.52K | 5.11K | 7.32K | 7.39K | 7.71K | 7.86K | 6.73K |
|--------------------------------|-------|-------|-------|-------|-------|-------|-------|-------|-------|-------|-------|-------|-------|
| Prior Year                     | 6.01K | 5.73K | 5.51K | 5.45K | 4.39K | 5.7K  | 4.13K | 5.01K | 6.89K | 7.33K | 7.27K | 7.64K | 7.02K |
| Percent Change from Prior Year | 17%   | 8%    | 11%   | 1%    | 6%    | 4%    | 9%    | 2%    | 6%    | 1%    | 6%    | 3%    | -4%   |