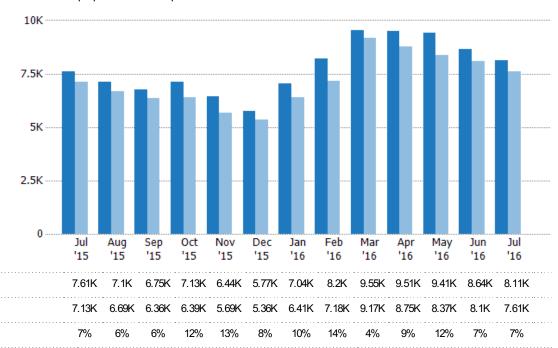

#### **New Pending Sales**

The number of single-family, condominium and townhome properties with accepted offers that were added each month.

Filters Used

State: AZ
County: Maricopa County, Arizona
Property Type:
Condo/Townhouse/Apt, Single
Family Residence

Current Year

Prior Year