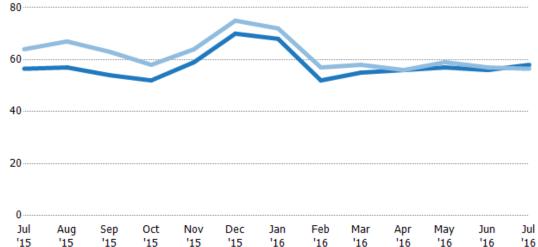

#### Median Days in RPR

The median number of days between when residential properties are first displayed as active listings in RPR and when accepted offers have been noted in RPR.

|                                | 13   | 13   | 13   | 13   | 13  | 13  | 10  | 10  | 10  | 10 | 10  | 10  | 10   |
|--------------------------------|------|------|------|------|-----|-----|-----|-----|-----|----|-----|-----|------|
| Current Year                   | 56.5 | 57   | 54   | 52   | 59  | 70  | 68  | 52  | 55  | 56 | 57  | 56  | 58   |
| Prior Year                     | 64   | 67   | 63   | 58   | 64  | 75  | 72  | 57  | 58  | 56 | 59  | 57  | 56.5 |
| Percent Change from Prior Year | -12% | -15% | -14% | -10% | -8% | -7% | -6% | -9% | -5% | 0% | -3% | -2% | 3%   |