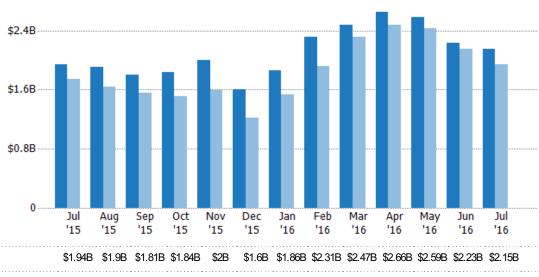

#### **Pending Sales Volume**

Percent Change from Prior Year

Current Year

Prior Year

The sum of the sales price of single-family, condominium and townhome properties with accepted offers that were available at the end of each month.

| Filters Used                                                                                           |  |
|--------------------------------------------------------------------------------------------------------|--|
| State: AZ County: Maricopa County, Arizona Property Type: Condo/Townhouse/Apt, Single Family Residence |  |

| Month/<br>Year | Volume  | % Chg. |
|----------------|---------|--------|
| Jul '16        | \$2.15B | 11%    |
| Jul '15        | \$1.94B | 11.3%  |
| Jul '14        | \$1.74B | 8.9%   |