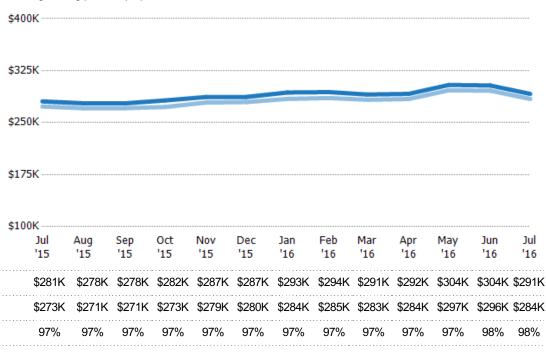

#### Average Sales Price vs Average Listing Price

The average sales price as a percentage of the average listing price for properties sold each month.

State: AZ
County: Maricopa County, Arizona
Property Type:
Condo/Townhouse/Apt, Single
Family Residence

Avg List Price

Avg Sales Price

Avg Sales Price as a % of Avg List Price