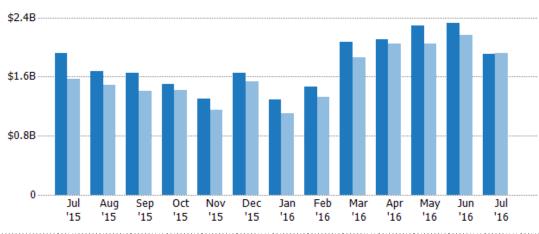

#### **Closed Sales Volume**

The sum of the sales price of single-family, condominium and townhome properties sold each month.

Filters Used

State: AZ

County: Maricopa County, Arizona

Property Type:

Condo/Townhouse/Apt, Single

Family Residence

| Month/<br>Year | Volume  | % Chg. |
|----------------|---------|--------|
| Jul '16        | \$1.91B | -0.4%  |
| Jul '15        | \$1.92B | 22.3%  |
| Jul '14        | \$1.57B | 13.5%  |