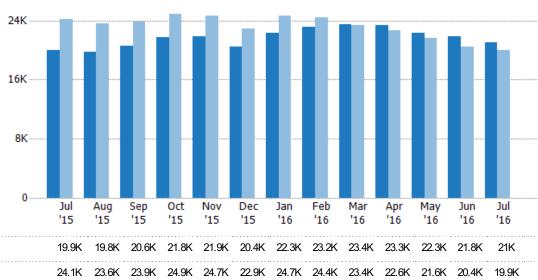

#### **Active Listing Volume**

The sum of the listing price of active single-family, condominium and townhome listings at the end of each month.

State: AZ
County: Maricopa County, Arizona
Property Type:
Condo/Townhouse/Apt, Single
Family Residence

| Month/<br>Year | Volume  | % Chg. |
|----------------|---------|--------|
| Jul '16        | \$9.41B | 12.6%  |
| Jul '15        | \$8.36B | -4.7%  |
| Jul '14        | \$8.77B | -27.4% |