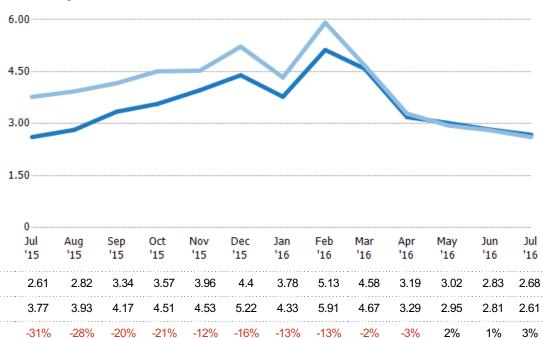

#### **Absorption Rate**

The percentage of inventory sold per month.

Filters Used State: AZ County: Maricopa County, Arizona Property Type: Condo/Townhouse/Apt, Single Family Residence

| Month/<br>Year | Rate | Chg.   |
|----------------|------|--------|
| Jul '16        | 37%  | 0.9%   |
| Jul '15        | 38%  | -11.8% |
| Jul '14        | 27%  | 41.3%  |

Current Year

Prior Year

Change from Prior Year