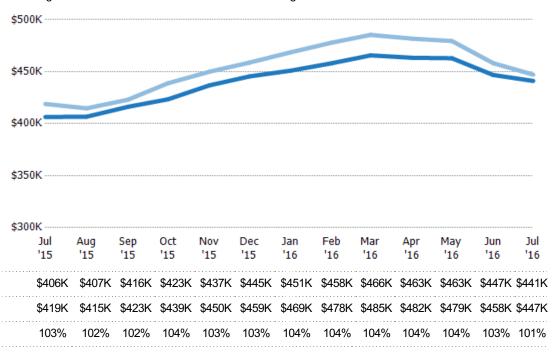

#### **Average Listing Price**

The average listing price of active single-family, condominium and townhome listings at the end of each month.

| Filters Used                                                                                                       |
|--------------------------------------------------------------------------------------------------------------------|
| State: AZ<br>County: Maricopa County, Arizona<br>Property Type:<br>Condo/Townhouse/Apt, Single<br>Family Residence |

| Price  | % Chg.           |
|--------|------------------|
| \$447K | 6.8%             |
| \$419K | 15.2%            |
| \$363K | -6.9%            |
|        | \$447K<br>\$419K |

| <b>\$</b> 3 | 00K        |            |            |            |            |            |            |            |            |            |            |            |            |
|-------------|------------|------------|------------|------------|------------|------------|------------|------------|------------|------------|------------|------------|------------|
| \$3         | 75K        |            |            |            |            |            |            |            |            |            |            |            |            |
| \$2         | 50K        |            |            |            |            |            |            |            |            |            |            |            |            |
| \$1         | 25K        |            |            |            |            |            |            |            |            |            |            |            |            |
|             | 0          |            |            |            |            |            |            |            |            |            |            |            |            |
|             | Jul<br>'15 | Aug<br>'15 | Sep<br>'15 | Oct<br>'15 | Nov<br>'15 | Dec<br>'15 | Jan<br>'16 | Feb<br>'16 | Mar<br>'16 | Apr<br>'16 | May<br>'16 | Jun<br>'16 | Jul<br>'16 |
|             | \$419K     | \$415K     | \$423K     | \$439K     | \$450K     | \$459K     | \$469K     | \$478K     | \$485K     | \$482K     | \$479K     | \$458K     | \$447K     |
|             | \$363K     | \$364K     | \$367K     | \$382K     | \$391K     | \$404K     | \$420K     | \$433K     | \$445K     | \$448K     | \$445K     | \$428K     | \$419K     |
|             | 15%        | 14%        | 15%        | 15%        | 15%        | 13%        | 12%        | 10%        | 9%         | 8%         | 8%         | 7%         | 7%         |