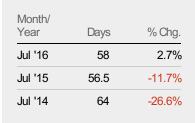

#### Median Days in RPR

The median number of days between when residential properties are first displayed as active listings in RPR and when accepted offers have been noted in RPR.

|                                | 13   | 13   | 13   | 13   | 13  | 13  | 10  | 10  | 10  | 10 | 10  | 10  | 10   |
|--------------------------------|------|------|------|------|-----|-----|-----|-----|-----|----|-----|-----|------|
| Current Year                   | 56.5 | 57   | 54   | 52   | 59  | 70  | 68  | 52  | 55  | 56 | 57  | 56  | 58   |
| Prior Year                     | 64   | 67   | 63   | 58   | 64  | 75  | 72  | 57  | 58  | 56 | 59  | 57  | 56.5 |
| Percent Change from Prior Year | -12% | -15% | -14% | -10% | -8% | -7% | -6% | -9% | -5% | 0% | -3% | -2% | 3%   |