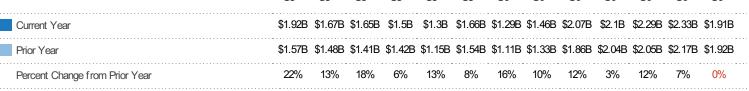

#### **Closed Sales Volume**

The sum of the sales price of single-family, condominium and townhome properties sold each month.

Filters Used

State: AZ

County: Maricopa County, Arizona

Property Type:

Condo/Townhouse/Apt, Single

Family Residence

| Month/<br>Year | Volume  | % Chg. |
|----------------|---------|--------|
| Jul '16        | \$1.91B | -0.4%  |
| Jul '15        | \$1.92B | 22.3%  |
| Jul '14        | \$1.57B | 13.5%  |