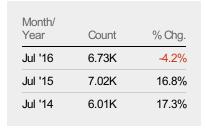

#### **Closed Sales**

The total number of single-family, condominium and townhome properties sold each month.

| Current Year                   | 7.02K | 6.17K | 6.1K  | 5.52K | 4.65K | 5.92K | 4.52K | 5.11K | 7.32K | 7.39K | 7.71K | 7.86K | 6.73K |
|--------------------------------|-------|-------|-------|-------|-------|-------|-------|-------|-------|-------|-------|-------|-------|
| Prior Year                     | 6.01K | 5.73K | 5.51K | 5.45K | 4.39K | 5.7K  | 4.13K | 5.01K | 6.89K | 7.33K | 7.27K | 7.64K | 7.02K |
| Percent Change from Prior Year | 17%   | 8%    | 11%   | 1%    | 6%    | 4%    | 9%    | 2%    | 6%    | 1%    | 6%    | 3%    | -4%   |

| Month/<br>Year | Count | % Chg. |
|----------------|-------|--------|
| Jul '16        | 8.77K | -4.6%  |
| Jul '15        | 9.19K | 2.8%   |
| Jul '14        | 8.94K | 10.8%  |