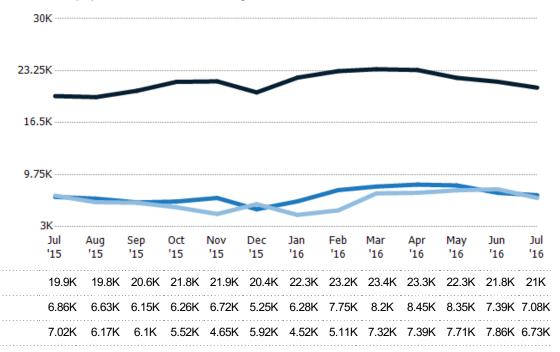

#### Active/Pending/Sold Units

The number of single-family, condominium and townhome properties that were Active, Pending and Sold each month.

Filters Used State: AZ County: Maricopa County, Arizona Property Type: Condo/Townhouse/Apt, Single Family Residence

Active

Pending

Sold