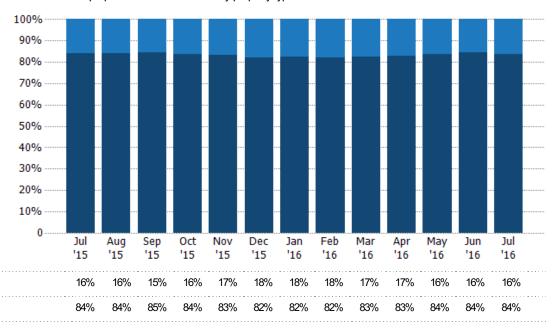

#### Closed Sales by Property Type

The percentage of single-family, condominium and townhome properties sold each month by property type.