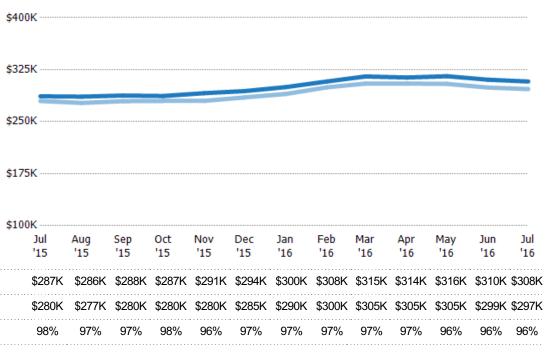

#### **Median Listing Price**

Percent Change from Prior Year

Current Year Prior Year

The median listing price of active single-family, condominium and townhome listings at the end of each month.

\$400K

| Filters Used                                                                                                       |
|--------------------------------------------------------------------------------------------------------------------|
| State: AZ<br>County: Maricopa County, Arizona<br>Property Type:<br>Condo/Townhouse/Apt, Single<br>Family Residence |

| Month/<br>Year | Price  | % Chg. |
|----------------|--------|--------|
| Jul '16        | \$297K | 6.1%   |
| Jul '15        | \$280K | 17.1%  |
| Jul '14        | \$239K | -16.3% |

| \$30 | 00K        |            |        |        |        |        |            |        |        |        |            |        |            |
|------|------------|------------|--------|--------|--------|--------|------------|--------|--------|--------|------------|--------|------------|
| \$20 | 00K        |            |        |        |        |        |            |        |        |        |            |        |            |
| \$10 | 00K        |            |        |        |        |        |            |        |        |        |            |        |            |
|      | 0          |            |        |        |        |        |            |        |        |        |            |        |            |
|      | Jul<br>'15 | Aug<br>'15 |        |        |        |        | Jan<br>'16 |        |        |        | Мау<br>'16 |        | Jul<br>'16 |
|      | \$280K     | \$277K     | \$280K | \$280K | \$280K | \$285K | \$290K     | \$300K | \$305K | \$305K | \$305K     | \$299K | \$297K     |
|      | \$239K     | \$237K     | \$238K | \$240K | \$242K | \$245K | \$250K     | \$260K | \$275K | \$280K | \$280K     | \$280K | \$280K     |
|      | 17%        | 17%        | 17%    | 17%    | 16%    | 16%    | 16%        | 15%    | 11%    | 9%     | 9%         | 7%     | 6%         |

| Jul '14     | \$239K         | -16.3% | Jul<br>'15 | Aug<br>'15 | Sep<br>'15 | Oct<br>'15 | Nov<br>'15 | Dec<br>'15 | Jan<br>'16 | Feb<br>'16 | Mar<br>'16 | Apr<br>'16 | May<br>'16 | Jun<br>'16 | Jul<br>'16 |
|-------------|----------------|--------|------------|------------|------------|------------|------------|------------|------------|------------|------------|------------|------------|------------|------------|
| Current Yea | ar             |        | \$280K     | \$277K     | \$280K     | \$280K     | \$280K     | \$285K     | \$290K     | \$300K     | \$305K     | \$305K     | \$305K     | \$299K     | \$297K     |
| Prior Year  |                |        | \$239K     | \$237K     | \$238K     | \$240K     | \$242K     | \$245K     | \$250K     | \$260K     | \$275K     | \$280K     | \$280K     | \$280K     | \$280K     |
| Percent Cha | ange from Prio | r Year | 17%        | 17%        | 17%        | 17%        | 16%        | 16%        | 16%        | 15%        | 11%        | 9%         | 9%         | 7%         | 6%         |
|             |                |        |            |            |            |            |            |            |            |            |            |            |            |            |            |