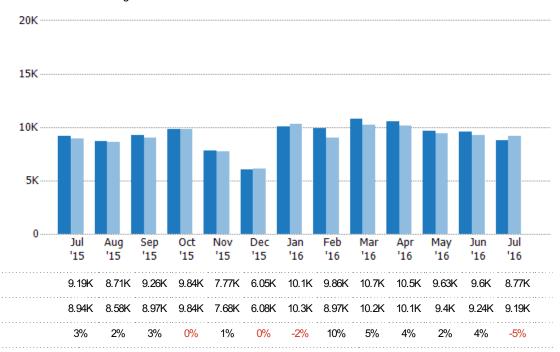

#### **New Listing Volume**

Percent Change from Prior Year

Current Year

Prior Year

The sum of the listing price of single-family, condominium and townhome listings that were added each month.

Filters Used

State: AZ

County: Maricopa County, Arizona

Property Type:

Condo/Townhouse/Apt, Single
Family Residence

| Month/<br>Year | Volume  | % Chg. |
|----------------|---------|--------|
| Jul '16        | \$2.45B | 1.9%   |
| Jul '15        | \$2.41B | 15.8%  |
| Jul '14        | \$2.08B | 5%     |