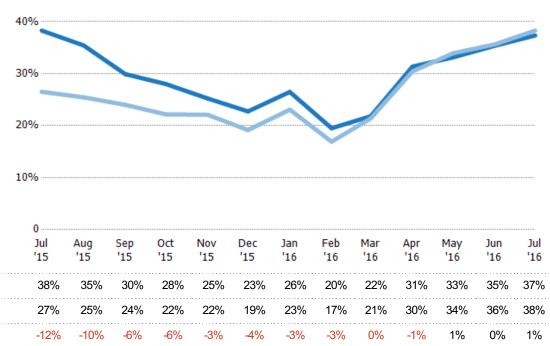

### Months of Inventory

The number of months it would take to exhaust active listings at the current sales rate.

-31%

| Filters Used                                                                                           |  |
|--------------------------------------------------------------------------------------------------------|--|
| State: AZ County: Maricopa County, Arizona Property Type: Condo/Townhouse/Apt, Single Family Residence |  |

| Month/<br>Year | Months | % Chg. |
|----------------|--------|--------|
| Jul '16        | 2.68   | 2.5%   |
| Jul '15        | 2.61   | -30.7% |
| Jul '14        | 3.77   | -29.2% |

Percent Change from Prior Year

Current Year

Prior Year

-21%

-12%