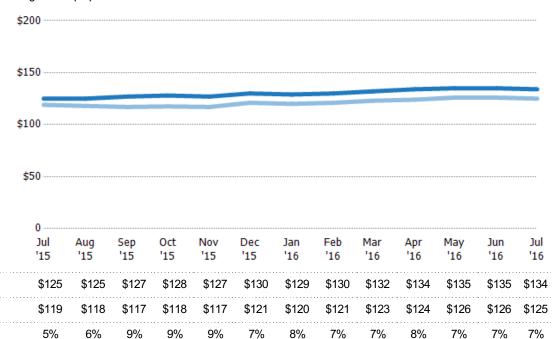

#### Median Sales Price per Sq Ft

The median of the sales price divided by the living area of properties sold each month.

Percent Change from Prior Year

Current Year

Prior Year

| Month/<br>Year | Price/sq ft | % Chg. |
|----------------|-------------|--------|
| Jul '16        | \$142       | 5.6%   |
| Jul '15        | \$135       | 5.8%   |
| Jul '14        | \$127       | -6.3%  |

Percent Change from Prior Year

| \$150           |                       |                     |            |            |            |            |                     |            |            |            |            |            |
|-----------------|-----------------------|---------------------|------------|------------|------------|------------|---------------------|------------|------------|------------|------------|------------|
| \$100           |                       |                     |            |            |            |            |                     |            |            |            |            |            |
|                 |                       |                     |            |            |            |            |                     |            |            |            |            |            |
| \$50            |                       |                     |            |            |            |            |                     |            |            |            |            |            |
| ,               |                       |                     |            |            |            |            |                     |            |            |            |            |            |
| ,               | Aug<br>'15            |                     |            |            |            |            |                     |            | Apr<br>'16 | May<br>'16 | Jun<br>'16 | Jul<br>'16 |
| 0<br>Jul        | Aug<br>'15            | Sep                 | Oct        | Nov        | Dec        | Jan        | Feb                 | Mar        | Apr        | May        | Jun        | Jul        |
| 0<br>Jul<br>'15 | Aug<br>'15<br>5 \$134 | Sep<br>'15<br>\$136 | Oct<br>'15 | Nov<br>'15 | Dec<br>'15 | Jan<br>'16 | Feb<br>'16<br>\$141 | Mar<br>'16 | Apr<br>'16 | May<br>'16 | Jun<br>'16 | Jul<br>'16 |