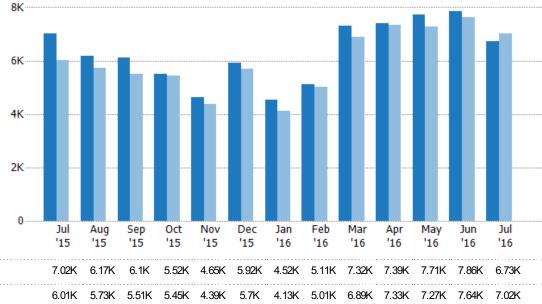

#### **Closed Sales**

The total number of single-family, condominium and townhome properties sold each month.

| Current Year                   | 7.02K | 6.17K | 6.1K  | 5.52K | 4.65K | 5.92K | 4.52K | 5.11K | 7.32K | 7.39K | 7.71K | 7.86K | 6.73K |
|--------------------------------|-------|-------|-------|-------|-------|-------|-------|-------|-------|-------|-------|-------|-------|
| Prior Year                     | 6.01K | 5.73K | 5.51K | 5.45K | 4.39K | 5.7K  | 4.13K | 5.01K | 6.89K | 7.33K | 7.27K | 7.64K | 7.02K |
| Percent Change from Prior Year | 17%   | 8%    | 11%   | 1%    | 6%    | 4%    | 9%    | 2%    | 6%    | 1%    | 6%    | 3%    | -4%   |