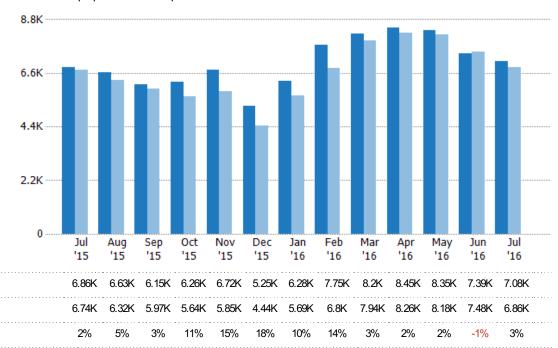

#### **Pending Sales Volume**

Percent Change from Prior Year

Current Year

Prior Year

The sum of the sales price of single-family, condominium and townhome properties with accepted offers that were available at the end of each month.

| Filters Used                                                                                           |  |
|--------------------------------------------------------------------------------------------------------|--|
| State: AZ County: Maricopa County, Arizona Property Type: Condo/Townhouse/Apt, Single Family Residence |  |

| Month/<br>Year | Volume  | % Chg. |
|----------------|---------|--------|
| Jul '16        | \$2.15B | 11%    |
| Jul '15        | \$1.94B | 11.3%  |
| Jul '14        | \$1.74B | 8.9%   |