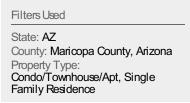

#### **Active Listings**

The number of active single-family, condominium and townhome listings at the end of each month.

| Count | % Chg.       |
|-------|--------------|
| 21K   | 5.5%         |
| 19.9K | -17.3%       |
| 24.1K | -22%         |
|       | 21K<br>19.9K |

| Current Year                   | 19.9K | 19.8K | 20.6K | 21.8K | 21.9K | 20.4K | 22.3K | 23.2K | 23.4K | 23.3K | 22.3K | 21.8K | 21K   |  |
|--------------------------------|-------|-------|-------|-------|-------|-------|-------|-------|-------|-------|-------|-------|-------|--|
| Prior Year                     | 24.1K | 23.6K | 23.9K | 24.9K | 24.7K | 22.9K | 24.7K | 24.4K | 23.4K | 22.6K | 21.6K | 20.4K | 19.9K |  |
| Percent Change from Prior Year | -17%  |       |       |       | -11%  |       |       |       |       | 3%    | 3%    | 7%    | 5%    |  |