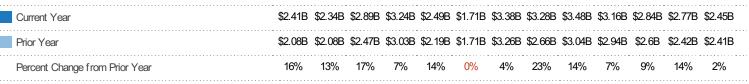

#### **New Listing Volume**

Percent Change from Prior Year

Current Year

Prior Year

The sum of the listing price of single-family, condominium and townhome listings that were added each month.

Filters Used

State: AZ

County: Maricopa County, Arizona

Property Type:

Condo/Townhouse/Apt, Single
Family Residence

| Month/<br>Year | Volume  | % Chg. |
|----------------|---------|--------|
| Jul '16        | \$2.45B | 1.9%   |
| Jul '15        | \$2.41B | 15.8%  |
| Jul '14        | \$2.08B | 5%     |