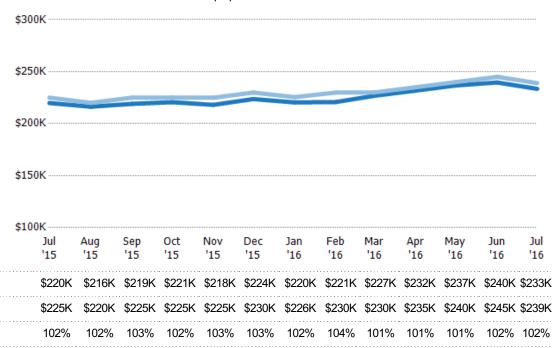

#### **Median Sales Price**

The median sales price of the single-family, condominium and townhome properties sold each month.

| Price % Chg. |
|--------------|
|              |
| 235K 6.8%    |
| 220K 6.8%    |
| 206K -3.9%   |
|              |