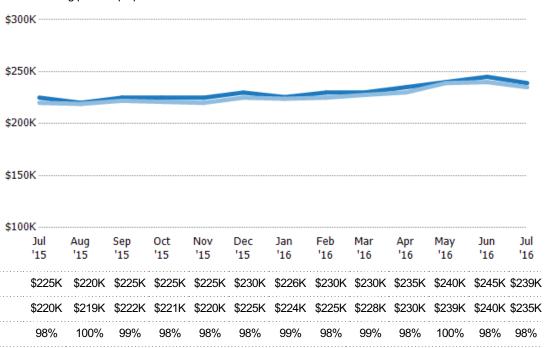

#### Median Sales Price vs Median Listing Price

The median sales price as a percentage of the median listing price for properties sold each month.

Filters Used

State: AZ
County: Maricopa County, Arizona
Property Type:
Condo/Townhouse/Apt, Single
Family Residence

Avg Sales Price as a % of Avg Est Value

Med Sales Price as a % of Med List Price

Median List Price

Median Sales Price

| \$400K |            |        |        |        |        |        |        |            |            |            |            |        |
|--------|------------|--------|--------|--------|--------|--------|--------|------------|------------|------------|------------|--------|
| \$325K |            |        |        |        |        |        |        |            |            |            |            |        |
| \$250K |            |        |        |        |        |        |        |            |            |            |            |        |
| \$175K |            |        |        |        |        |        |        |            |            |            |            |        |
| \$100K |            |        |        |        |        |        |        |            |            |            |            |        |
| '15    | Aug<br>'15 | '15    | '15    | '15    | '15    | '16    | '16    | Маг<br>'16 | Apr<br>'16 | May<br>'16 | Jun<br>'16 |        |
| \$270K | \$267K     | \$269K | \$270K | \$272K | \$274K | \$277K | \$279K | \$281K     | \$283K     | \$293K     | \$295K     | \$281K |
| \$281K | \$278K     | \$278K | \$282K | \$287K | \$287K | \$293K | \$294K | \$291K     | \$292K     | \$304K     | \$304K     | \$291K |
| 104%   | 104%       | 103%   | 104%   | 106%   | 105%   | 106%   | 105%   | 103%       | 103%       | 104%       | 103%       | 104%   |