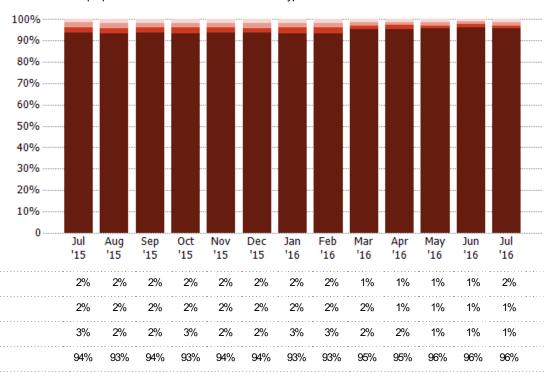

#### Distressed Sales by Sales Type

The percentage of single-family, condominium and townhome properties sold each month for each sales type.

State: AZ
County: Maricopa County, Arizona
Property Type:
Condo/Townhouse/Apt, Single
Family Residence