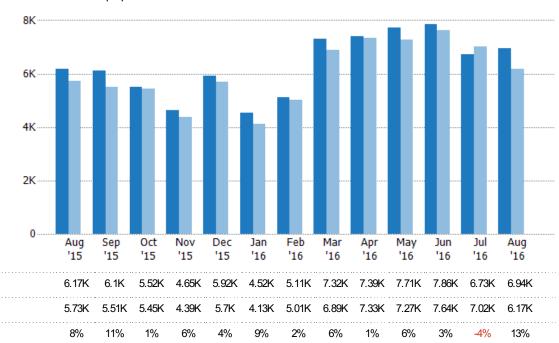

#### **Closed Sales**

The total number of single-family, condominium and townhome properties sold each month.

| Month/<br>Year | Count | % Chg. |
|----------------|-------|--------|
| Aug '16        | 9.04K | 3.8%   |
| Aug '15        | 8.71K | 1.5%   |
| Aug '14        | 8.58K | 21.6%  |