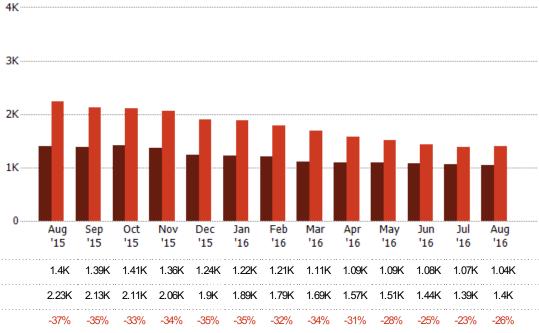

#### Distressed Listings

Median Est Value

Median Sales Price

The number of distressed single-family, condominum and townhome properties that were for sale at the end of each month.

Filters Used State: AZ County: Maricopa County, Arizona Property Type: Condo/Townhouse/Apt, Single Family Residence

Med Sales Price as a % of Med Est Value

| Month/<br>Year | Count | % Chg. |
|----------------|-------|--------|
| Aug '16        | 1.04K | -25.6% |
| Aug '15        | 1.4K  | -37.3% |
| Aug '14        | 2.23K | 45.8%  |

| Current Year                   | 1.4K | 1.39K |      |      |      |      |      |      |      |      | 1.08K |      | 1.04K |
|--------------------------------|------|-------|------|------|------|------|------|------|------|------|-------|------|-------|
| Prior Year                     |      |       |      |      |      |      |      |      |      |      | 1.44K |      |       |
| Percent Change from Prior Year | -37% | -35%  | -33% | -34% | -35% | -35% | -32% | -34% | -31% | -28% | -25%  | -23% | -26%  |