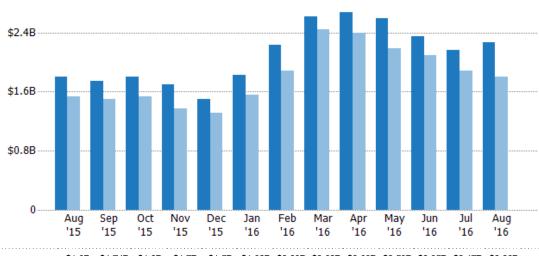

## **New Listing Volume**

Percent Change from Prior Year

Current Year

Prior Year

The sum of the listing price of single-family, condominium and townhome listings that were added each month.

Filters Used

State: AZ

County: Maricopa County, Arizona

Property Type:

Condo/Townhouse/Apt, Single
Family Residence

| Month/<br>Year | Volume  | % Chg. |
|----------------|---------|--------|
| Aug '16        | \$2.55B | 8.8%   |
| Aug '15        | \$2.34B | 12.7%  |
| Aug '14        | \$2.08B | 13.7%  |