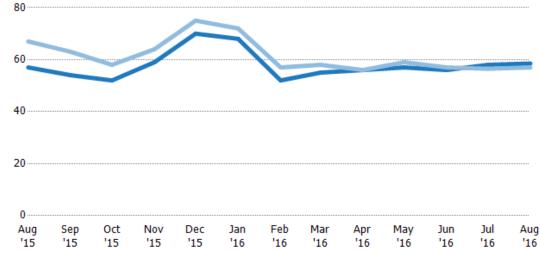

#### Median Days in RPR

The median number of days between when residential properties are first displayed as active listings in RPR and when accepted offers have been noted in RPR.

| Current Year                   | 57   | 54   | 52   | 59  | 70  | 68  | 52  | 55  | 56 | 57  | 56  | 58   | 58.5 |
|--------------------------------|------|------|------|-----|-----|-----|-----|-----|----|-----|-----|------|------|
| Prior Year                     | 67   | 63   | 58   | 64  | 75  | 72  | 57  | 58  | 56 | 59  | 57  | 56.5 | 57   |
| Percent Change from Prior Year | -15% | -14% | -10% | -8% | -7% | -6% | -9% | -5% | 0% | -3% | -2% | 3%   | 3%   |