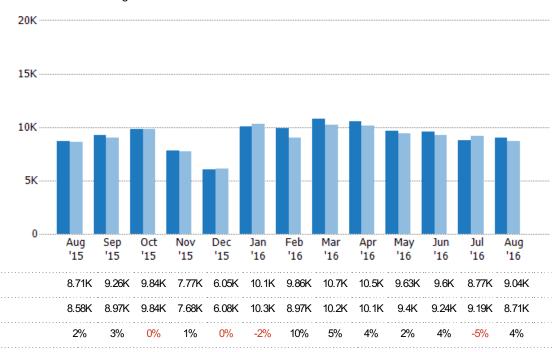

## **New Listing Volume**

Percent Change from Prior Year

Current Year

Prior Year

The sum of the listing price of single-family, condominium and townhome listings that were added each month.

Filters Used

State: AZ

County: Maricopa County, Arizona

Property Type:

Condo/Townhouse/Apt, Single
Family Residence

| Month/<br>Year | Volume  | % Chg. |
|----------------|---------|--------|
| Aug '16        | \$2.55B | 8.8%   |
| Aug '15        | \$2.34B | 12.7%  |
| Aug '14        | \$2.08B | 13.7%  |