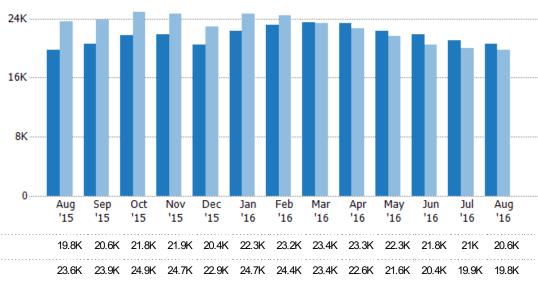

#### **Active Listings**

The number of active single-family, condominium and townhome listings at the end of each month.

| Month/<br>Year | Count | % Chg. |
|----------------|-------|--------|
| Aug '16        | 20.6K | 4%     |
| Aug '15        | 19.8K | -16.1% |
| Aug '14        | 23.6K | -13.8% |

| Prior Year                     | 23.6K | 23.9K | 24.9K | 24.7K | 22.9K | 24.7K | 24.4K | 23.4K | 22.6K | 21.6K | 20.4K | 19.9K | 19.8K |
|--------------------------------|-------|-------|-------|-------|-------|-------|-------|-------|-------|-------|-------|-------|-------|
| Percent Change from Prior Year | -16%  | -14%  | -12%  | -11%  | -11%  | -9%   | -5%   | 0%    | 3%    | 3%    | 7%    | 5%    | 4%    |
|                                |       |       |       |       |       |       |       |       |       |       |       |       |       |