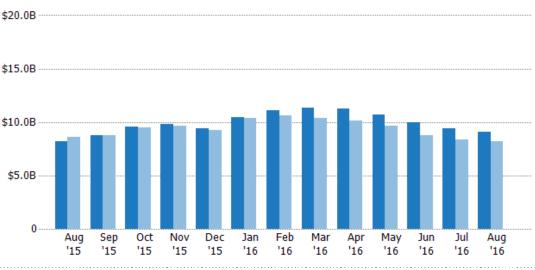

### **Active Listing Volume**

Current Year

The sum of the listing price of active single-family, condominium and townhome listings at the end of each month.

Filters Used
State: AZ
County: Maricopa County, Arizona
Property Type:
Condo/Townhouse/Apt, Single
Family Residence

| \$9.11B | 10.9%  |
|---------|--------|
| ψο. 110 | 10.570 |
| \$8.22B | -4.4%  |
| \$8.59B | -21.1% |
|         |        |