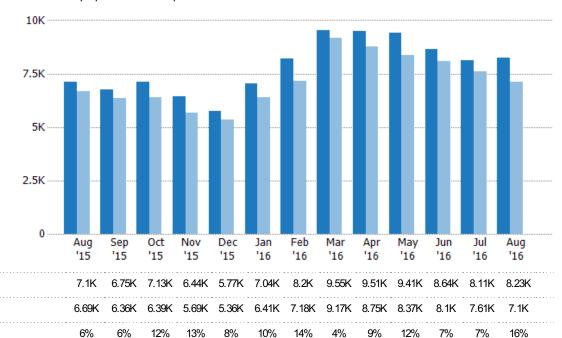

#### **New Pending Sales**

The number of single-family, condominium and townhome properties with accepted offers that were added each month.

Current Year

Prior Year