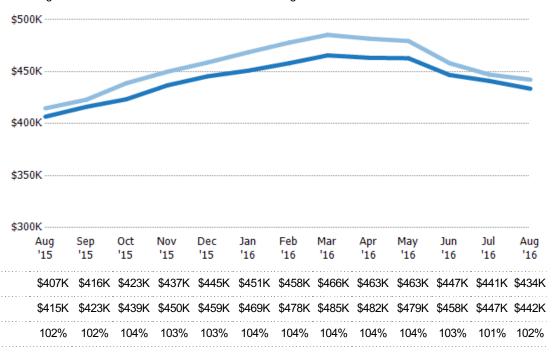

#### **Average Listing Price**

The average listing price of active single-family, condominium and townhome listings at the end of each month.

| Filters Used                                                                                                       |
|--------------------------------------------------------------------------------------------------------------------|
| State: AZ<br>County: Maricopa County, Arizona<br>Property Type:<br>Condo/Townhouse/Apt, Single<br>Family Residence |
|                                                                                                                    |
| N.A. and Indiana                                                                                                   |

| Month/<br>Year | Price  | % Chg. |
|----------------|--------|--------|
| Aug '16        | \$442K | 6.6%   |
| Aug '15        | \$415K | 14%    |
| Aug '14        | \$364K | -8.5%  |

| \$37          | 5K              |            |                      |                      |                      |                      |                      |                      |                      |                      |                      |                      |                     |
|---------------|-----------------|------------|----------------------|----------------------|----------------------|----------------------|----------------------|----------------------|----------------------|----------------------|----------------------|----------------------|---------------------|
|               | 0K              |            |                      |                      |                      |                      |                      |                      |                      |                      |                      |                      |                     |
| <b>\$12</b> ; | J11             |            |                      |                      |                      |                      |                      |                      |                      |                      |                      |                      |                     |
| \$12          | 0               |            |                      |                      |                      |                      |                      |                      |                      |                      |                      |                      |                     |
| \$12          | 0               |            | 0ct                  | Nov                  |                      | Jan                  | Feb                  | Mar                  | Apr                  |                      | Jun                  |                      |                     |
| \$12          | 0<br>Aug<br>'15 | Sep        | Oct<br>'15           | Nov<br>'15           | Dec<br>'15           | Jan<br>'16           | Feb<br>'16           | Mar<br>'16           | Apr<br>'16           | May<br>'16           | Jun<br>'16           | Jul<br>'16           | Aug<br>'16          |
| \$12:         | 0<br>Aug<br>'15 | Sep<br>'15 | Oct<br>'15<br>\$439K | Nov<br>'15<br>\$450K | Dec<br>'15<br>\$459K | Jan<br>'16<br>\$469K | Feb<br>'16<br>\$478K | Mar<br>'16<br>\$485K | Apr<br>'16<br>\$482K | May<br>'16<br>\$479K | Jun<br>'16<br>\$458K | Jul<br>'16<br>\$447K | Aug<br>'16<br>\$442 |

### **Median Listing Price**

Percent Change from Prior Year

Current Year Prior Year

The median listing price of active single-family, condominium and townhome listings at the end of each month.

\$400K

| Filters Used                                                      |     |
|-------------------------------------------------------------------|-----|
| State: AZ<br>County: Maricopa County, Arizo                       | ona |
| Property Type:<br>Condo/Townhouse/Apt, Single<br>Family Residence |     |

| Month/<br>Year | Price  | % Chg. |
|----------------|--------|--------|
| Aug '16        | \$290K | 4.7%   |
| Aug '15        | \$277K | 16.9%  |
| Aug '14        | \$237K | -15.6% |

Percent Change from Prior Year

| <b>#20</b> | OK.             |            |            |            |            |               |               |            |            |            |            |            |               |
|------------|-----------------|------------|------------|------------|------------|---------------|---------------|------------|------------|------------|------------|------------|---------------|
| \$30       | 00K             |            |            |            |            |               |               |            |            |            |            |            |               |
| \$20       | 0K              |            |            |            |            |               |               |            |            |            |            |            |               |
|            |                 |            |            |            |            |               |               |            |            |            |            |            |               |
| \$10       | 0K              |            |            |            |            |               |               |            |            |            |            |            |               |
|            |                 |            |            |            |            |               |               |            |            |            |            |            |               |
|            |                 |            |            |            |            |               |               |            |            |            |            |            |               |
|            | 0               | Con        | O.+        | Nev        | Doc        | 155           |               | Mar        | Apr        | May        | lus        | 1l         | Α             |
|            | 0<br>Aug<br>'15 | Sep<br>'15 | 0ct<br>'15 | Nov<br>'15 | Dec<br>'15 | Jan<br>'16    | Feb<br>'16    | Mar<br>'16 | Apr<br>'16 | May<br>'16 | Jun<br>'16 | Jul<br>'16 | Aug<br>'16    |
|            | '15             |            |            |            |            | '16           | '16           |            |            |            |            |            | '16           |
|            | '15<br>\$277K   | '15        | \$280K     | \$280K     | \$285K     | '16<br>\$290K | '16<br>\$300K | \$305K     | \$305K     | \$305K     | \$299K     | \$297K     | '16<br>\$290K |