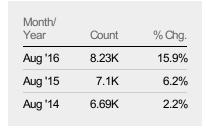

#### **New Pending Sales**

The number of single-family, condominium and townhome properties with accepted offers that were added each month.

Current Year

Prior Year

| Month/<br>Year | Count | % Chg. |
|----------------|-------|--------|
| Aug '16        | 9.04K | 3.8%   |
| Aug '15        | 8.71K | 1.5%   |
| Aug '14        | 8.58K | 21.6%  |