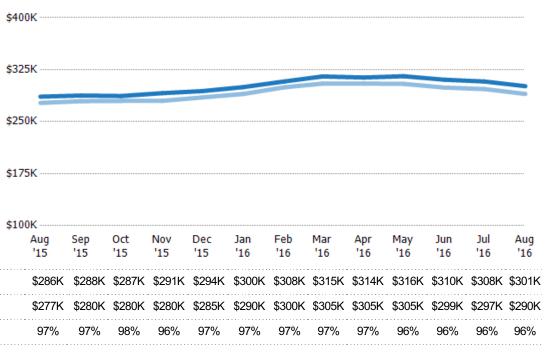

#### **Median Sales Price**

The median sales price of the single-family, condominium and townhome properties sold each month.

| State: AZ County: Maricopa County, Arizona Property Type: Condo/Townhouse/Apt, Single |
|---------------------------------------------------------------------------------------|
| Family Residence                                                                      |
|                                                                                       |
|                                                                                       |

| Month/<br>Year | Price  | % Chg. |
|----------------|--------|--------|
| Aug '16        | \$239K | 9.1%   |
| Aug '15        | \$219K | 6.3%   |
| Aug '14        | \$206K | -5.3%  |

Current Year
Prior Year

| \$22 | 25K                       |            |                      |                      |                      |                      |                      |                      |                      |                      |                      |                      |                      |
|------|---------------------------|------------|----------------------|----------------------|----------------------|----------------------|----------------------|----------------------|----------------------|----------------------|----------------------|----------------------|----------------------|
| ·    |                           |            |                      |                      |                      |                      |                      |                      |                      |                      |                      |                      |                      |
| \$15 | 50K                       |            |                      |                      |                      |                      |                      |                      |                      |                      |                      |                      |                      |
|      |                           |            |                      |                      |                      |                      |                      |                      |                      |                      |                      |                      |                      |
| ¢.   | 75V                       |            |                      |                      |                      |                      |                      |                      |                      |                      |                      |                      |                      |
|      |                           |            |                      |                      |                      |                      |                      |                      |                      |                      |                      |                      |                      |
| Ψ.   | / JK                      |            |                      |                      |                      |                      |                      |                      |                      |                      |                      |                      |                      |
| Ψ.   | _                         |            |                      |                      |                      |                      |                      |                      |                      |                      |                      |                      |                      |
| Ψ.   | 0<br>Aug                  | Sep        | 0ct                  | Nov                  | Dec                  | Jan                  | Feb                  | Mar                  | Apr                  | May                  | Jun                  | Jul                  | Aug                  |
| *    | 0                         |            |                      | Nov                  |                      | Jan                  |                      | Mar                  |                      |                      | Jun                  |                      |                      |
|      | 0<br>Aug<br>'15           | Sep        | Oct<br>'15           | Nov<br>'15           | Dec<br>'15           | Jan<br>'16           | Feb<br>'16           | Mar<br>'16           | Apr<br>'16           | May<br>'16           | Jun<br>'16           | Jul<br>'16           | Aug<br>'16           |
|      | 0<br>Aug<br>'15<br>\$219K | Sep<br>'15 | Oct<br>'15<br>\$221K | Nov<br>'15<br>\$220K | Dec<br>'15<br>\$225K | Jan<br>'16<br>\$224K | Feb<br>'16<br>\$225K | Mar<br>'16<br>\$228K | Apr<br>'16<br>\$230K | May<br>'16<br>\$239K | Jun<br>'16<br>\$240K | Jul<br>'16<br>\$235K | Aug<br>'16<br>\$239k |