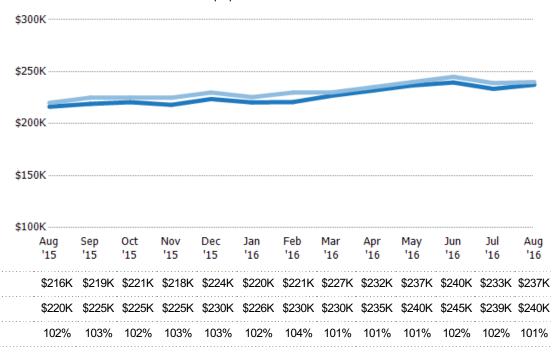

#### **Median Sales Price**

The median sales price of the single-family, condominium and townhome properties sold each month.

| State: AZ County: Maricopa County, Arizona Property Type: Condo/Townhouse/Apt, Single |
|---------------------------------------------------------------------------------------|
| Family Residence                                                                      |
|                                                                                       |
|                                                                                       |

| Month/<br>Year | Price  | % Chg. |
|----------------|--------|--------|
| Aug '16        | \$239K | 9.1%   |
| Aug '15        | \$219K | 6.3%   |
| Aug '14        | \$206K | -5.3%  |

Current Year
Prior Year

| \$22 | 25K                       |            |                      |                      |                      |                      |                      |                      |                      |                      |                      |                      |                      |
|------|---------------------------|------------|----------------------|----------------------|----------------------|----------------------|----------------------|----------------------|----------------------|----------------------|----------------------|----------------------|----------------------|
| ·    |                           |            |                      |                      |                      |                      |                      |                      |                      |                      |                      |                      |                      |
| \$15 | 50K                       |            |                      |                      |                      |                      |                      |                      |                      |                      |                      |                      |                      |
|      |                           |            |                      |                      |                      |                      |                      |                      |                      |                      |                      |                      |                      |
| ¢.   | 75V                       |            |                      |                      |                      |                      |                      |                      |                      |                      |                      |                      |                      |
|      |                           |            |                      |                      |                      |                      |                      |                      |                      |                      |                      |                      |                      |
| Ψ.   | / JK                      |            |                      |                      |                      |                      |                      |                      |                      |                      |                      |                      |                      |
| Ψ.   | _                         |            |                      |                      |                      |                      |                      |                      |                      |                      |                      |                      |                      |
| Ψ.   | 0<br>Aug                  | Sep        | 0ct                  | Nov                  | Dec                  | Jan                  | Feb                  | Mar                  | Apr                  | May                  | Jun                  | Jul                  | Aug                  |
| *    | 0                         |            |                      | Nov                  |                      | Jan                  |                      | Mar                  |                      |                      | Jun                  |                      |                      |
|      | 0<br>Aug<br>'15           | Sep        | Oct<br>'15           | Nov<br>'15           | Dec<br>'15           | Jan<br>'16           | Feb<br>'16           | Mar<br>'16           | Apr<br>'16           | May<br>'16           | Jun<br>'16           | Jul<br>'16           | Aug<br>'16           |
|      | 0<br>Aug<br>'15<br>\$219K | Sep<br>'15 | Oct<br>'15<br>\$221K | Nov<br>'15<br>\$220K | Dec<br>'15<br>\$225K | Jan<br>'16<br>\$224K | Feb<br>'16<br>\$225K | Mar<br>'16<br>\$228K | Apr<br>'16<br>\$230K | May<br>'16<br>\$239K | Jun<br>'16<br>\$240K | Jul<br>'16<br>\$235K | Aug<br>'16<br>\$239k |