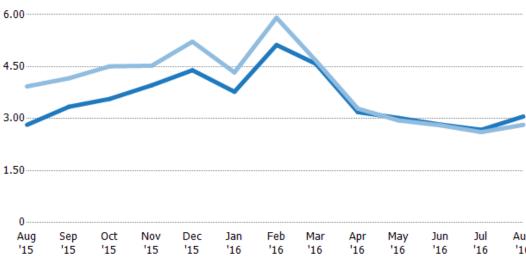

#### **Absorption Rate**

The percentage of inventory sold per month.

Current Year

Change from Prior Year

Prior Year