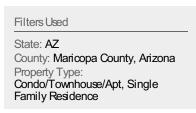

## Median Sales Price per Sq Ft

The median of the sales price divided by the living area of properties sold each month.

| Month/<br>Year | Price/sq ft | % Chg. |
|----------------|-------------|--------|
| Aug '16        | \$135       | 8%     |
| Aug '15        | \$125       | 5.9%   |
| Aug '14        | \$118       | -5.1%  |