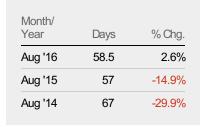

#### Median Days in RPR

The median number of days between when residential properties are first displayed as active listings in RPR and when accepted offers have been noted in RPR.

| Current Year                   | 57   | 54   | 52   | 59  | 70  | 68  | 52  | 55  | 56 | 57  | 56  | 58   | 58.5 |
|--------------------------------|------|------|------|-----|-----|-----|-----|-----|----|-----|-----|------|------|
| Prior Year                     | 67   | 63   | 58   | 64  | 75  | 72  | 57  | 58  | 56 | 59  | 57  | 56.5 | 57   |
| Percent Change from Prior Year | -15% | -14% | -10% | -8% | -7% | -6% | -9% | -5% | 0% | -3% | -2% | 3%   | 3%   |