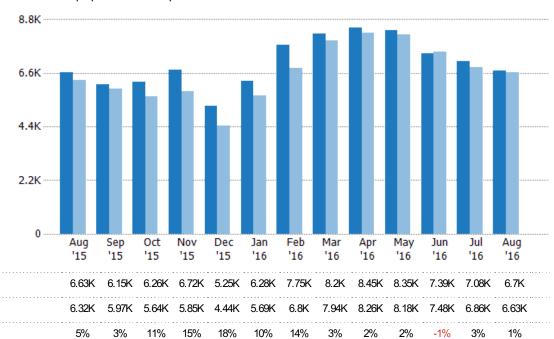

#### **Pending Sales**

The number of single-family, condominium and townhome properties with accepted offers that were available at the end each month.

| Month/<br>Year | Count | % Chg. |
|----------------|-------|--------|
| Aug '16        | 6.7K  | 1%     |
| Aug '15        | 6.63K | 5%     |
| Aug '14        | 6.32K | 13.5%  |

### Pending Sales Volume

Percent Change from Prior Year

Current Year

Prior Year

The sum of the sales price of single-family, condominium and townhome properties with accepted offers that were available at the end of each month.

| Month/<br>Year | Volume  | % Chg. |
|----------------|---------|--------|
| Aug '16        | \$2.1B  | 10.2%  |
| Aug '15        | \$1.9B  | 16.4%  |
| Aug '14        | \$1.63B | 2.1%   |

| Current Year                   | \$1.9B  | \$1.81B | \$1.84B | \$2B    | \$1.6B  | \$1.86B | \$2.31B | \$2.47B | \$2.66B | \$2.59B | \$2.23B | \$2.15B | \$2.1B |
|--------------------------------|---------|---------|---------|---------|---------|---------|---------|---------|---------|---------|---------|---------|--------|
| Prior Year                     | \$1.63B | \$1.56B | \$1.51B | \$1.59B | \$1.22B | \$1.54B | \$1.91B | \$2.31B | \$2.48B | \$2.43B | \$2.15B | \$1.94B | \$1.9B |
| Percent Change from Prior Year | 16%     | 16%     | 22%     | 26%     | 31%     | 21%     | 21%     | 7%      | 7%      | 7%      | 4%      | 11%     | 10%    |