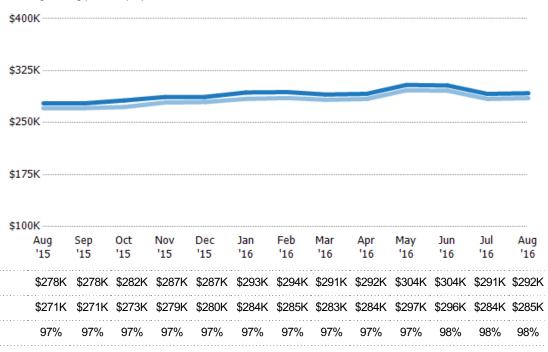

#### **Average Sales Price**

Single Family Residence

Condo/Townhouse

The average sales price of the single-family, condominium and townhome properties sold each month.

5%

6%

5%

6%

| Price  | % Chg.           |
|--------|------------------|
| \$285K | 5.4%             |
| \$271K | 4.6%             |
| \$259K | -4.1%            |
|        | \$285K<br>\$271K |

Percent Change from Prior Year

| \$30 | 0K     |        |        |            |        |        |        |        |        |        |        |        |            |
|------|--------|--------|--------|------------|--------|--------|--------|--------|--------|--------|--------|--------|------------|
| \$22 | 5K     |        |        |            |        |        |        |        |        |        |        |        |            |
| \$15 | 0K     |        |        |            |        |        |        |        |        |        |        |        |            |
| \$7  | 5K     |        |        |            |        |        |        |        |        |        |        |        |            |
|      | •      |        |        | Nov<br>'15 |        |        |        |        |        |        |        | Jul    | Aug<br>'16 |
|      | \$271K | \$271K | \$273K | \$279K     | \$280K | \$284K | \$285K | \$283K | \$284K | \$297K | \$296K | \$284K | \$285K     |
|      | \$259K | \$255K | \$260K | \$262K     | \$270K | \$268K | \$265K | \$269K | \$279K | \$282K | \$284K | \$273K | \$271K     |
|      |        |        |        |            |        |        |        |        |        |        |        |        |            |

Current Year
Prior Year