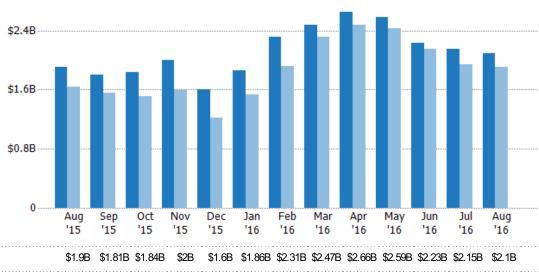

### Pending Sales Volume

Percent Change from Prior Year

Current Year

Prior Year

The sum of the sales price of single-family, condominium and townhome properties with accepted offers that were available at the end of each month.

| Month/<br>Year | Volume  | % Chg. |
|----------------|---------|--------|
| Aug '16        | \$2.1B  | 10.2%  |
| Aug '15        | \$1.9B  | 16.4%  |
| Aug '14        | \$1.63B | 2.1%   |

| Current Year                   | \$1.9B  | \$1.81B | \$1.84B | \$2B    | \$1.6B  | \$1.86B | \$2.31B | \$2.47B | \$2.66B | \$2.59B | \$2.23B | \$2.15B | \$2.1B |
|--------------------------------|---------|---------|---------|---------|---------|---------|---------|---------|---------|---------|---------|---------|--------|
| Prior Year                     | \$1.63B | \$1.56B | \$1.51B | \$1.59B | \$1.22B | \$1.54B | \$1.91B | \$2.31B | \$2.48B | \$2.43B | \$2.15B | \$1.94B | \$1.9B |
| Percent Change from Prior Year | 16%     | 16%     | 22%     | 26%     | 31%     | 21%     | 21%     | 7%      | 7%      | 7%      | 4%      | 11%     | 10%    |