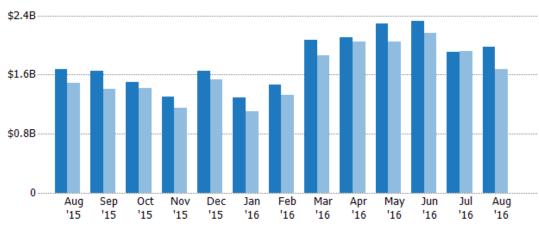

#### **Closed Sales Volume**

Percent Change from Prior Year

Current Year

Prior Year

The sum of the sales price of single-family, condominium and townhome properties sold each month.

| Filters Used                                                      |
|-------------------------------------------------------------------|
| State: AZ<br>County: Maricopa County, Arizona                     |
| Property Type:<br>Condo/Townhouse/Apt, Single<br>Family Residence |

| Month/<br>Year | Volume  | % Chg. |
|----------------|---------|--------|
| Aug '16        | \$1.98B | 18.6%  |
| Aug '15        | \$1.67B | 12.7%  |
| Aug '14        | \$1.48B | 2.7%   |