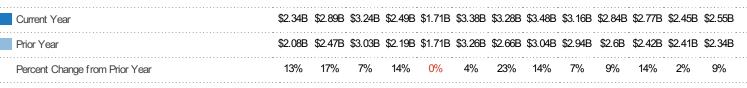

## **New Listing Volume**

Percent Change from Prior Year

Current Year

Prior Year

The sum of the listing price of single-family, condominium and townhome listings that were added each month.

Filters Used

State: AZ

County: Maricopa County, Arizona

Property Type:

Condo/Townhouse/Apt, Single
Family Residence

| Month/<br>Year | Volume  | % Chg. |
|----------------|---------|--------|
| Aug '16        | \$2.55B | 8.8%   |
| Aug '15        | \$2.34B | 12.7%  |
| Aug '14        | \$2.08B | 13.7%  |