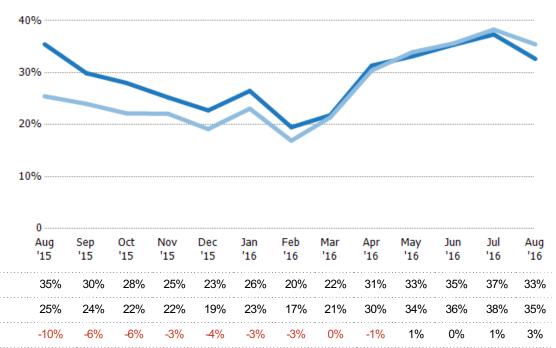

#### Median Days in RPR

The median number of days between when residential properties are first displayed as active listings in RPR and when accepted offers have been noted in RPR.

| Current Year                   | 57   | 54   | 52   | 59  | 70  | 68  | 52  | 55  | 56 | 57  | 56  | 58   | 58.5 |
|--------------------------------|------|------|------|-----|-----|-----|-----|-----|----|-----|-----|------|------|
| Prior Year                     | 67   | 63   | 58   | 64  | 75  | 72  | 57  | 58  | 56 | 59  | 57  | 56.5 | 57   |
| Percent Change from Prior Year | -15% | -14% | -10% | -8% | -7% | -6% | -9% | -5% | 0% | -3% | -2% | 3%   | 3%   |