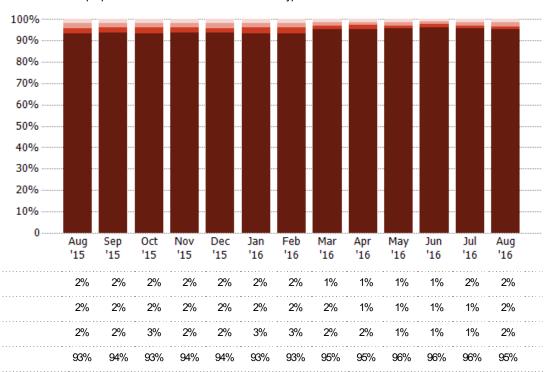

#### Distressed Sales by Sales Type

The percentage of single-family, condominium and townhome properties sold each month for each sales type.

State: AZ
County: Maricopa County, Arizona
Property Type:
Condo/Townhouse/Apt, Single
Family Residence

Pre-Foreclosure

Short Sale

Foreclosure

Non-Distressed