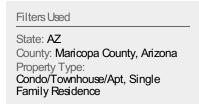

#### Closed Sales by Property Type

The percentage of single-family, condominium and townhome properties sold each month by property type.