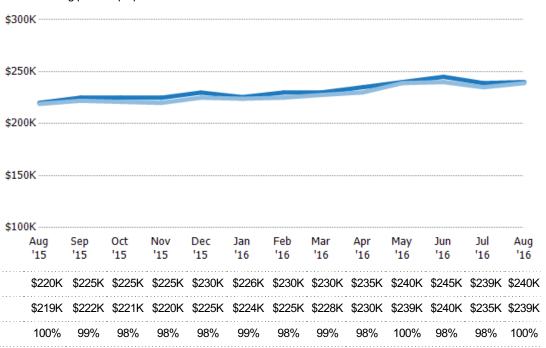

#### **Median Sales Price**

The median sales price of the single-family, condominium and townhome properties sold each month.

| State: AZ County: Maricopa County, Arizona Property Type: Condo/Townhouse/Apt, Single |
|---------------------------------------------------------------------------------------|
| Family Residence                                                                      |
|                                                                                       |
|                                                                                       |

| Month/<br>Year | Price  | % Chg. |
|----------------|--------|--------|
| Aug '16        | \$239K | 9.1%   |
| Aug '15        | \$219K | 6.3%   |
| Aug '14        | \$206K | -5.3%  |

Current Year
Prior Year

| \$22 | 25K                       |            |                      |                      |                      |                      |                      |                      |                      |                      |                      |                      |                      |
|------|---------------------------|------------|----------------------|----------------------|----------------------|----------------------|----------------------|----------------------|----------------------|----------------------|----------------------|----------------------|----------------------|
| ·    |                           |            |                      |                      |                      |                      |                      |                      |                      |                      |                      |                      |                      |
| \$15 | 50K                       |            |                      |                      |                      |                      |                      |                      |                      |                      |                      |                      |                      |
|      |                           |            |                      |                      |                      |                      |                      |                      |                      |                      |                      |                      |                      |
| ¢.   | 75V                       |            |                      |                      |                      |                      |                      |                      |                      |                      |                      |                      |                      |
|      |                           |            |                      |                      |                      |                      |                      |                      |                      |                      |                      |                      |                      |
| Ψ.   | / JK                      |            |                      |                      |                      |                      |                      |                      |                      |                      |                      |                      |                      |
| Ψ.   | _                         |            |                      |                      |                      |                      |                      |                      |                      |                      |                      |                      |                      |
| Ψ.   | 0<br>Aug                  | Sep        | 0ct                  | Nov                  | Dec                  | Jan                  | Feb                  | Mar                  | Apr                  | May                  | Jun                  | Jul                  | Aug                  |
| *    | 0                         |            |                      | Nov                  |                      | Jan                  |                      | Mar                  |                      |                      | Jun                  |                      |                      |
|      | 0<br>Aug<br>'15           | Sep        | Oct<br>'15           | Nov<br>'15           | Dec<br>'15           | Jan<br>'16           | Feb<br>'16           | Mar<br>'16           | Apr<br>'16           | May<br>'16           | Jun<br>'16           | Jul<br>'16           | Aug<br>'16           |
|      | 0<br>Aug<br>'15<br>\$219K | Sep<br>'15 | Oct<br>'15<br>\$221K | Nov<br>'15<br>\$220K | Dec<br>'15<br>\$225K | Jan<br>'16<br>\$224K | Feb<br>'16<br>\$225K | Mar<br>'16<br>\$228K | Apr<br>'16<br>\$230K | May<br>'16<br>\$239K | Jun<br>'16<br>\$240K | Jul<br>'16<br>\$235K | Aug<br>'16<br>\$239k |