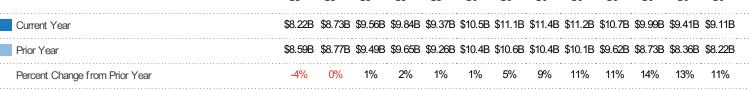

### **Active Listing Volume**

Current Year

The sum of the listing price of active single-family, condominium and townhome listings at the end of each month.

Filters Used
State: AZ
County: Maricopa County, Arizona
Property Type:
Condo/Townhouse/Apt, Single
Family Residence

| \$9.11B | 10.9%  |
|---------|--------|
| ψο. 110 | 10.570 |
| \$8.22B | -4.4%  |
| \$8.59B | -21.1% |
|         |        |