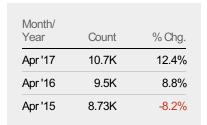

#### Median Days in RPR

The median number of days between when residential properties are first displayed as active listings in RPR and when accepted offers have been noted in RPR