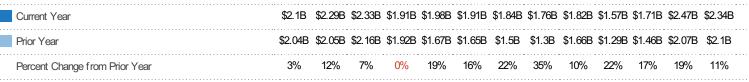

#### **Closed Sales Volume**

Percent Change from Prior Year

Current Year

Prior Year

The sum of the sales price of single-family, condominium and townhome properties sold each month.

| Month/<br>Year | Volume  | % Chg. |
|----------------|---------|--------|
| Apr '17        | \$2.34B | 11.2%  |
| Apr '16        | \$2.1B  | 2.8%   |
| Apr '15        | \$2.04B | -12.9% |