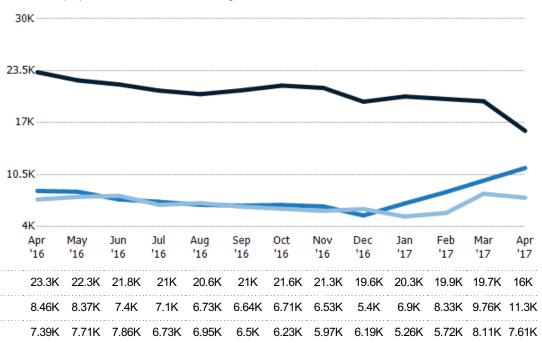

#### **Active Listings**

The number of active single-family, condominium and townhome listings at the end of each month.

| Month/<br>Year | Count | % Chg. |
|----------------|-------|--------|
| Apr '17        | 16K   | -31.4% |
| Apr '16        | 23.3K | 3%     |
| Apr '15        | 22.6K | 16.9%  |

### **Average Listing Price**

The average listing price of active single-family, condominium and townhome listings at the end of each month.

### **Median Listing Price**

Percent Change from Prior Year

Current Year

Prior Year

The median listing price of active single-family, condominium and townhome listings at the end of each month.

| Filters Used                                                      |
|-------------------------------------------------------------------|
| State: AZ County: Maricopa County, Arizona                        |
| Property Type:<br>Condo/Townhouse/Apt, Single<br>Family Residence |

| Price  | % Chg.           |
|--------|------------------|
| \$370K | 21.3%            |
| \$305K | 9%               |
| \$280K | -14.3%           |
|        | \$370K<br>\$305K |

| \$3 | 00K             |                |            |            |            | _          |            |            |            |            |            |            |
|-----|-----------------|----------------|------------|------------|------------|------------|------------|------------|------------|------------|------------|------------|
|     |                 |                |            |            |            |            |            |            |            |            |            |            |
| \$2 | 00K             | <br>           |            |            |            |            |            |            |            |            |            |            |
|     |                 |                |            |            |            |            |            |            |            |            |            |            |
|     |                 |                |            |            |            |            |            |            |            |            |            |            |
| \$1 | 00K             | <br>           |            |            |            |            |            |            |            |            |            |            |
| \$1 | 00K             |                |            |            |            |            |            |            |            |            |            |            |
| \$1 | •               |                |            |            |            |            |            |            |            |            |            |            |
| \$1 | 0<br>Apr        | <br>           |            |            |            |            |            |            |            | Feb        | Mar        | Apr        |
| \$1 | 0               |                |            |            |            |            |            |            |            | Feb        | Mar        |            |
| \$1 | 0<br>Apr<br>'16 | <br>Jun<br>'16 | Jul<br>'16 | Aug<br>'16 | Sep<br>'16 | Oct<br>'16 | Nov<br>'16 | Dec<br>'16 | Jan<br>'17 | Feb<br>'17 | Mar<br>'17 | Apr<br>'17 |

| Арг 17     | φοισκ           | 21.3/0 |                 |            |            |            |            |            |            |            |            |            |            |            |            |
|------------|-----------------|--------|-----------------|------------|------------|------------|------------|------------|------------|------------|------------|------------|------------|------------|------------|
| Apr '16    | \$305K          | 9%     |                 |            |            |            |            |            |            |            |            |            |            |            |            |
| Apr '15    | \$280K          | -14.3% | 0<br>Apr<br>'16 | May<br>'16 | Jun<br>'16 | Jul<br>'16 | Aug<br>'16 | Sep<br>'16 | 0ct<br>'16 | Nov<br>'16 | Dec<br>'16 | Jan<br>'17 | Feb<br>'17 | Mar<br>'17 | Apr<br>'17 |
| Current Ye | ear             |        | \$305K          | \$305K     | \$300K     | \$298K     | \$290K     | \$295K     | \$298K     | \$297K     | \$299K     | \$305K     | \$320K     | \$330K     | \$370K     |
| Prior Year |                 |        | \$280K          | \$283K     | \$280K     | \$280K     | \$279K     | \$280K     | \$280K     | \$282K     | \$285K     | \$290K     | \$300K     | \$305K     | \$305K     |
| Percent Ch | nange from Prio | r Year | 9%              | 8%         | 7%         | 6%         | 4%         | 5%         | 6%         | 5%         | 5%         | 5%         | 7%         | 8%         | 21%        |
|            |                 |        |                 |            |            |            |            |            |            |            |            |            |            |            |            |