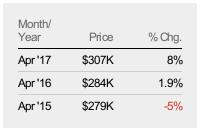

#### Median Sales Price

The median sales price of the single-family, condominium and townhome properties sold each month.

| State: AZ County: Maricopa County, Arizona Property Type: Condo/Townhouse/Apt, Single Family Residence | Filters Used                                                                      |
|--------------------------------------------------------------------------------------------------------|-----------------------------------------------------------------------------------|
|                                                                                                        | County: Maricopa County, Arizona<br>Property Type:<br>Condo/Townhouse/Apt, Single |

| Price  | % Chg.           |
|--------|------------------|
| \$245K | 6.5%             |
| \$230K | 7.5%             |
| \$214K | -6.5%            |
|        | \$245K<br>\$230K |

Current Year

Prior Year