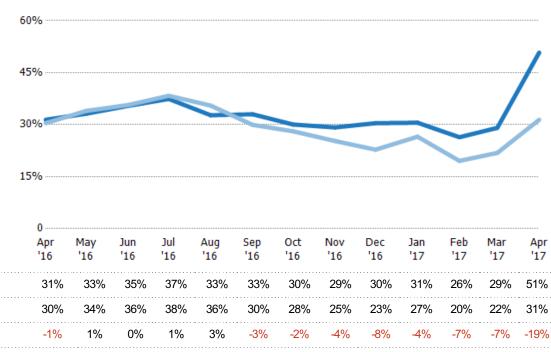

#### **Absorption Rate**

The percentage of inventory sold per month.

Current Year

Change from Prior Year

Prior Year