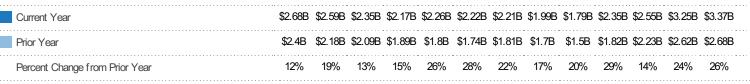

### New Pending Sales Volume

Percent Change from Prior Year

The sum of the sales price of single-family, condominium and townhome properties with accepted offers that were added each month.

| Month/<br>Year | Volume  | % Chg. |
|----------------|---------|--------|
| Apr '17        | \$3.37B | 25.8%  |
| Apr '16        | \$2.68B | 11.7%  |
| Apr '15        | \$2.4B  | -19.9% |