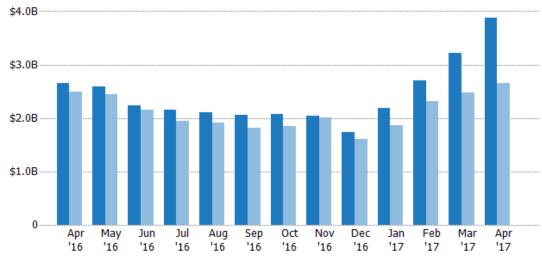

#### **Pending Sales Volume**

Percent Change from Prior Year

Current Year

Prior Year

The sum of the sales price of single-family, condominium and townhome properties with accepted offers that were available at the end of each month.

| Month/<br>Year | Volume  | % Chg. |
|----------------|---------|--------|
| Apr '17        | \$3.88B | 45.8%  |
| Apr'16         | \$2.66B | 6.8%   |
| Apr '15        | \$2.49B | -19.2% |