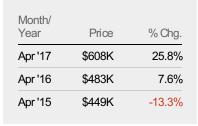

### **Average Listing Price**

The average listing price of active single-family, condominium and townhome listings at the end of each month.