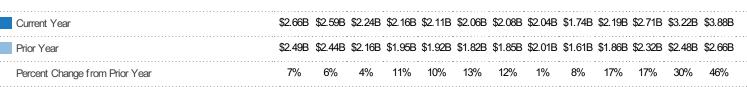

#### **Pending Sales Volume**

Percent Change from Prior Year

Current Year

Prior Year

The sum of the sales price of single-family, condominium and townhome properties with accepted offers that were available at the end of each month.

| Month/<br>Year | Volume  | % Chg. |
|----------------|---------|--------|
| Apr '17        | \$3.88B | 45.8%  |
| Apr'16         | \$2.66B | 6.8%   |
| Apr '15        | \$2.49B | -19.2% |