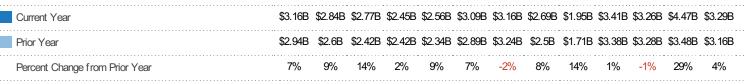

#### **New Listing Volume**

Percent Change from Prior Year

Current Year

Prior Year

The sum of the listing price of single-family, condominium and townhome listings that were added each month.

| Month/<br>Year | Volume  | % Chg. |
|----------------|---------|--------|
| Apr '17        | \$3.29B | 4.2%   |
| Apr '16        | \$3.16B | 7.3%   |
| Apr '15        | \$2.94B | -9%    |