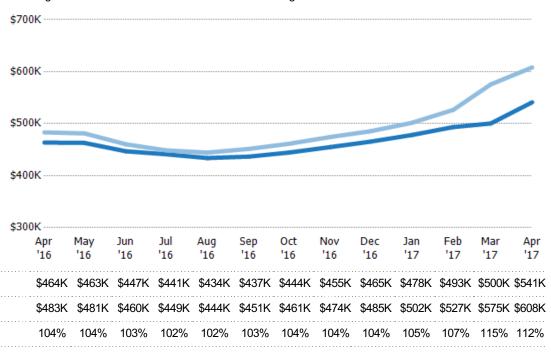

### **Average Listing Price**

The average listing price of active single-family, condominium and townhome listings at the end of each month.

### **Median Listing Price**

Percent Change from Prior Year

Current Year

Prior Year

The median listing price of active single-family, condominium and townhome listings at the end of each month.

| Filters Used                                                      |
|-------------------------------------------------------------------|
| State: AZ County: Maricopa County, Arizona                        |
| Property Type:<br>Condo/Townhouse/Apt, Single<br>Family Residence |

| Price  | % Chg.           |
|--------|------------------|
| \$370K | 21.3%            |
| \$305K | 9%               |
| \$280K | -14.3%           |
|        | \$370K<br>\$305K |

| \$3 | 00K             |                |            |            |            | _          |            |            |            |            |            |            |
|-----|-----------------|----------------|------------|------------|------------|------------|------------|------------|------------|------------|------------|------------|
|     |                 |                |            |            |            |            |            |            |            |            |            |            |
| \$2 | 00K             | <br>           |            |            |            |            |            |            |            |            |            |            |
|     |                 |                |            |            |            |            |            |            |            |            |            |            |
|     |                 |                |            |            |            |            |            |            |            |            |            |            |
| \$1 | 00K             | <br>           |            |            |            |            |            |            |            |            |            |            |
| \$1 | 00K             |                |            |            |            |            |            |            |            |            |            |            |
| \$1 | •               |                |            |            |            |            |            |            |            |            |            |            |
| \$1 | 0<br>Apr        | <br>           |            |            |            |            |            |            |            | Feb        | Mar        | Apr        |
| \$1 | 0               |                |            |            |            |            |            |            |            | Feb        | Mar        |            |
| \$1 | 0<br>Apr<br>'16 | <br>Jun<br>'16 | Jul<br>'16 | Aug<br>'16 | Sep<br>'16 | Oct<br>'16 | Nov<br>'16 | Dec<br>'16 | Jan<br>'17 | Feb<br>'17 | Mar<br>'17 | Apr<br>'17 |

| Арг 17     | φοισκ           | 21.3/0 |                 |            |            |            |            |            |            |            |            |            |            |            |            |
|------------|-----------------|--------|-----------------|------------|------------|------------|------------|------------|------------|------------|------------|------------|------------|------------|------------|
| Apr '16    | \$305K          | 9%     |                 |            |            |            |            |            |            |            |            |            |            |            |            |
| Apr '15    | \$280K          | -14.3% | 0<br>Apr<br>'16 | May<br>'16 | Jun<br>'16 | Jul<br>'16 | Aug<br>'16 | Sep<br>'16 | 0ct<br>'16 | Nov<br>'16 | Dec<br>'16 | Jan<br>'17 | Feb<br>'17 | Mar<br>'17 | Apr<br>'17 |
| Current Ye | ear             |        | \$305K          | \$305K     | \$300K     | \$298K     | \$290K     | \$295K     | \$298K     | \$297K     | \$299K     | \$305K     | \$320K     | \$330K     | \$370K     |
| Prior Year |                 |        | \$280K          | \$283K     | \$280K     | \$280K     | \$279K     | \$280K     | \$280K     | \$282K     | \$285K     | \$290K     | \$300K     | \$305K     | \$305K     |
| Percent Ch | nange from Prio | r Year | 9%              | 8%         | 7%         | 6%         | 4%         | 5%         | 6%         | 5%         | 5%         | 5%         | 7%         | 8%         | 21%        |
|            |                 |        |                 |            |            |            |            |            |            |            |            |            |            |            |            |