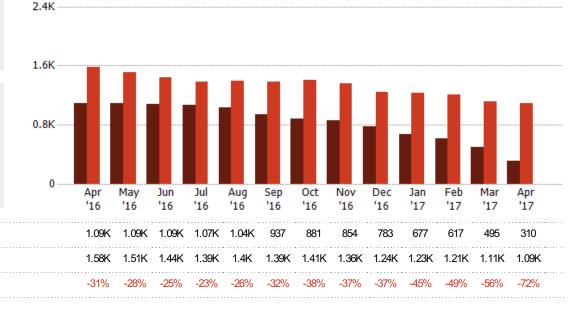

#### **Distressed Listings**

Median Est Value

Median Sales Price

The number of distressed single-family, condominum and townhome properties that were for sale at the end of each month.

State: AZ
County: Maricopa County, Arizona
Property Type:
Condo/Townhouse/Apt, Single
Family Residence

Med Sales Price as a % of Med Est Value

| Month/<br>Year | Count | % Chg. |
|----------------|-------|--------|
| Apr '17        | 310   | -71.7% |
| Apr '16        | 1.09K | -30.5% |
| Apr '15        | 1.58K | 69.3%  |