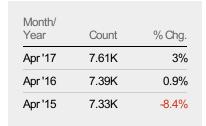

#### **Closed Sales**

The total number of single-family, condominium and townhome properties sold each month.

#### **Closed Sales Volume**

Percent Change from Prior Year

Current Year

Prior Year

The sum of the sales price of single-family, condominium and townhome properties sold each month.

| Month/<br>Year | Volume  | % Chg. |
|----------------|---------|--------|
| Apr '17        | \$2.34B | 11.2%  |
| Apr '16        | \$2.1B  | 2.8%   |
| Apr '15        | \$2.04B | -12.9% |