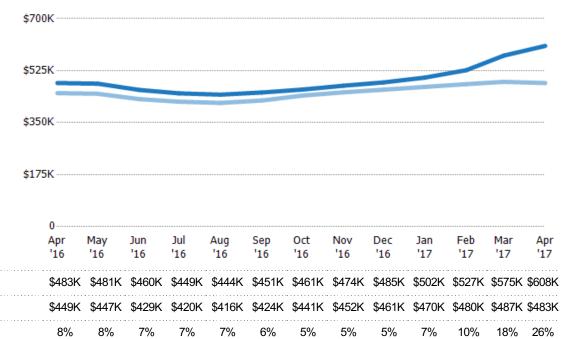

### **Average Listing Price**

The average listing price of active single-family, condominium and townhome listings at the end of each month.