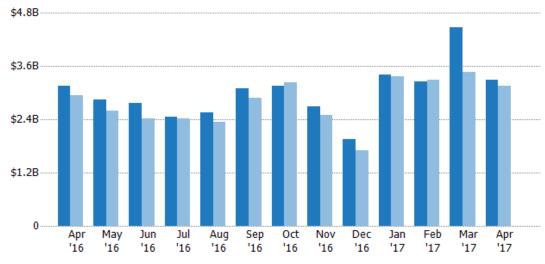

#### **New Listing Volume**

Percent Change from Prior Year

Current Year

Prior Year

The sum of the listing price of single-family, condominium and townhome listings that were added each month.

| Month/<br>Year | Volume  | % Chg. |
|----------------|---------|--------|
| Apr '17        | \$3.29B | 4.2%   |
| Apr '16        | \$3.16B | 7.3%   |
| Apr '15        | \$2.94B | -9%    |