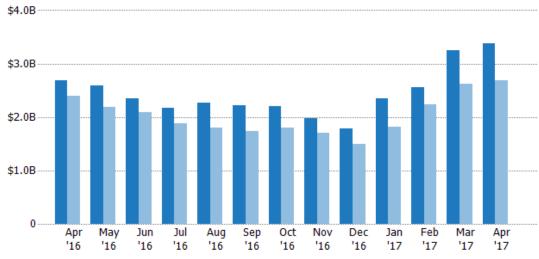

#### **New Listing Volume**

Percent Change from Prior Year

Current Year

Prior Year

The sum of the listing price of single-family, condominium and townhome listings that were added each month.

| Month/<br>Year | Volume  | % Chg. |
|----------------|---------|--------|
| Apr '17        | \$3.29B | 4.2%   |
| Apr '16        | \$3.16B | 7.3%   |
| Apr '15        | \$2.94B | -9%    |