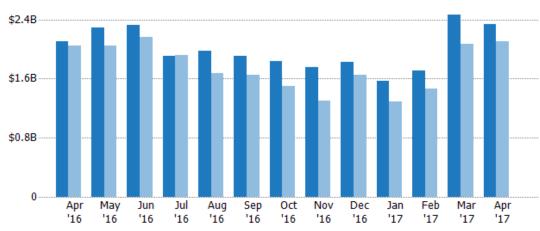

#### **Closed Sales Volume**

Percent Change from Prior Year

Current Year

Prior Year

The sum of the sales price of single-family, condominium and townhome properties sold each month.

| Month/<br>Year | Volume  | % Chg. |
|----------------|---------|--------|
| Apr '17        | \$2.34B | 11.2%  |
| Apr '16        | \$2.1B  | 2.8%   |
| Apr '15        | \$2.04B | -12.9% |