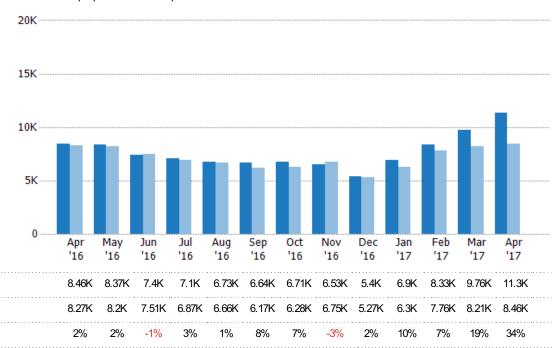

#### **New Listings**

The number of new single-family, condominium and townhome listings that were added each month.

Filters Used

State: AZ
County: Maricopa County, Arizona
Property Type:
Condo/Townhouse/Apt, Single
Family Residence