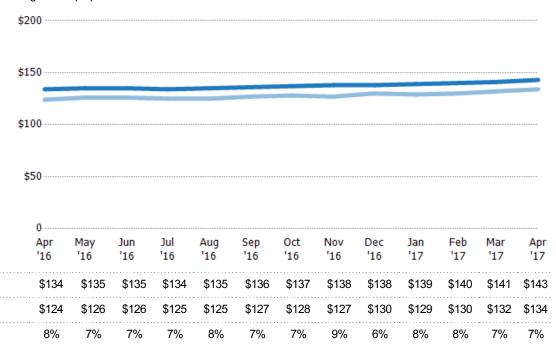

### Median Listing Price per Sq Ft

The median of listing prices divided by the living area of homes on market at the end of each month.

Filters Used

State: AZ

County: Maricopa County, Arizona

Property Type:

Condo/Townhouse/Apt, Single
Family Residence

Percent Change from Prior Year

| Month/<br>Year | Price/sq ft | % Chg. |
|----------------|-------------|--------|
| Apr '17        | \$165       | 10%    |
| Apr '16        | \$150       | 7.9%   |
| Apr '15        | \$139       | -8.6%  |

Percent Change from Prior Year

| \$<br>200 |            |            |       |            |       |       |            |            |       |            |            |            |
|-----------|------------|------------|-------|------------|-------|-------|------------|------------|-------|------------|------------|------------|
| \$<br>150 |            |            |       |            |       |       |            |            |       |            |            |            |
| \$<br>100 |            |            |       |            |       |       |            |            |       |            |            |            |
| \$50      |            |            |       |            |       |       |            |            |       |            |            |            |
| 0         |            |            |       |            |       |       |            |            |       |            |            |            |
| _         | May<br>'16 | Jun<br>'16 | Jul   | Aug<br>'16 | Sep   | Oct   | Nov<br>'16 | Dec<br>'16 |       | Feb<br>'17 | Mar<br>'17 | Apr<br>'17 |
| <br>\$150 | \$150      | \$148      | \$147 | \$147      | \$148 | \$149 | \$151      | \$153      | \$155 | \$158      | \$160      | \$165      |
| <br>\$139 | \$140      | \$138      | \$138 | \$139      | \$140 | \$142 | \$143      | \$144      | \$146 | \$148      | \$149      | \$150      |
| <br>8%    | 7%         | 7%         | 7%    | 6%         | 6%    | 5%    | 6%         | 6%         | 6%    | 7%         | 7%         | 10%        |