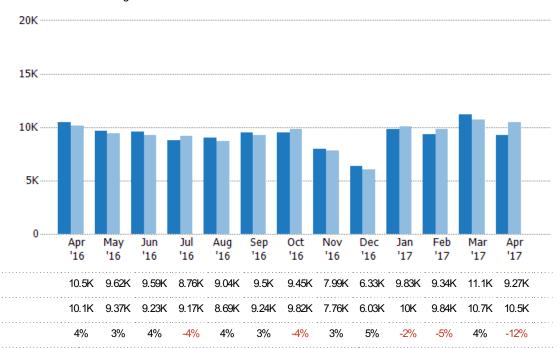

#### **New Listings**

The number of new single-family, condominium and townhome listings that were added each month.

Filters Used

State: AZ
County: Maricopa County, Arizona
Property Type:
Condo/Townhouse/Apt, Single
Family Residence