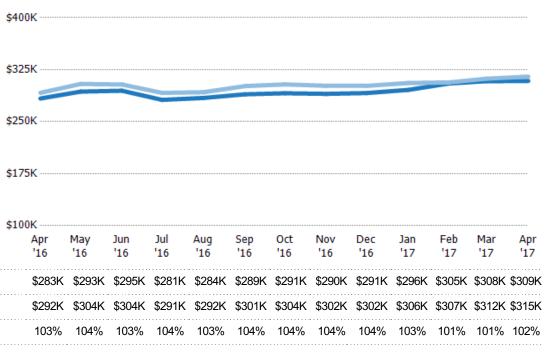

### **Median Listing Price**

Percent Change from Prior Year

Current Year

Prior Year

The median listing price of active single-family, condominium and townhome listings at the end of each month.

| Filters Used                                                      |
|-------------------------------------------------------------------|
| State: AZ County: Maricopa County, Arizona                        |
| Property Type:<br>Condo/Townhouse/Apt, Single<br>Family Residence |

| Price  | % Chg.           |
|--------|------------------|
| \$370K | 21.3%            |
| \$305K | 9%               |
| \$280K | -14.3%           |
|        | \$370K<br>\$305K |

| \$3 | 00K             |                |            |            |            | _          |            |            |            |            |            |            |
|-----|-----------------|----------------|------------|------------|------------|------------|------------|------------|------------|------------|------------|------------|
|     |                 |                |            |            |            |            |            |            |            |            |            |            |
| \$2 | 00K             | <br>           |            |            |            |            |            |            |            |            |            |            |
|     |                 |                |            |            |            |            |            |            |            |            |            |            |
|     |                 |                |            |            |            |            |            |            |            |            |            |            |
| \$1 | 00K             | <br>           |            |            |            |            |            |            |            |            |            |            |
| \$1 | 00K             |                |            |            |            |            |            |            |            |            |            |            |
| \$1 | •               |                |            |            |            |            |            |            |            |            |            |            |
| \$1 | 0<br>Apr        | <br>           |            |            |            |            |            |            |            | Feb        | Mar        | Apr        |
| \$1 | 0               |                |            |            |            |            |            |            |            | Feb        | Mar        |            |
| \$1 | 0<br>Apr<br>'16 | <br>Jun<br>'16 | Jul<br>'16 | Aug<br>'16 | Sep<br>'16 | Oct<br>'16 | Nov<br>'16 | Dec<br>'16 | Jan<br>'17 | Feb<br>'17 | Mar<br>'17 | Apr<br>'17 |

| Арг 17     | φοισκ           | 21.3/0 |                 |            |            |            |            |            |            |            |            |            |            |            |            |
|------------|-----------------|--------|-----------------|------------|------------|------------|------------|------------|------------|------------|------------|------------|------------|------------|------------|
| Apr '16    | \$305K          | 9%     |                 |            |            |            |            |            |            |            |            |            |            |            |            |
| Apr '15    | \$280K          | -14.3% | 0<br>Apr<br>'16 | May<br>'16 | Jun<br>'16 | Jul<br>'16 | Aug<br>'16 | Sep<br>'16 | 0ct<br>'16 | Nov<br>'16 | Dec<br>'16 | Jan<br>'17 | Feb<br>'17 | Mar<br>'17 | Apr<br>'17 |
| Current Ye | ear             |        | \$305K          | \$305K     | \$300K     | \$298K     | \$290K     | \$295K     | \$298K     | \$297K     | \$299K     | \$305K     | \$320K     | \$330K     | \$370K     |
| Prior Year |                 |        | \$280K          | \$283K     | \$280K     | \$280K     | \$279K     | \$280K     | \$280K     | \$282K     | \$285K     | \$290K     | \$300K     | \$305K     | \$305K     |
| Percent Ch | nange from Prio | r Year | 9%              | 8%         | 7%         | 6%         | 4%         | 5%         | 6%         | 5%         | 5%         | 5%         | 7%         | 8%         | 21%        |
|            |                 |        |                 |            |            |            |            |            |            |            |            |            |            |            |            |