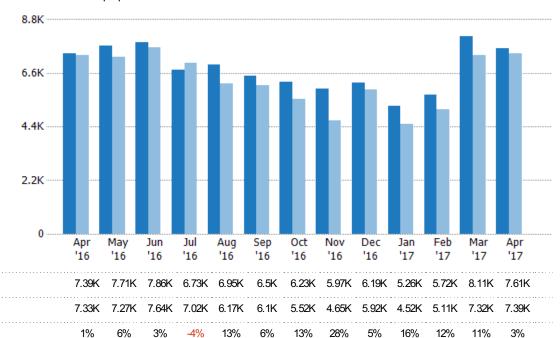

#### **Closed Sales**

The total number of single-family, condominium and townhome properties sold each month.