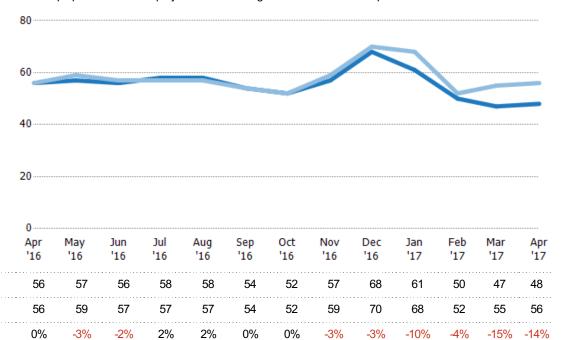

#### Median Days in RPR

The median number of days between when residential properties are first displayed as active listings in RPR and when accepted offers have been noted in RPR