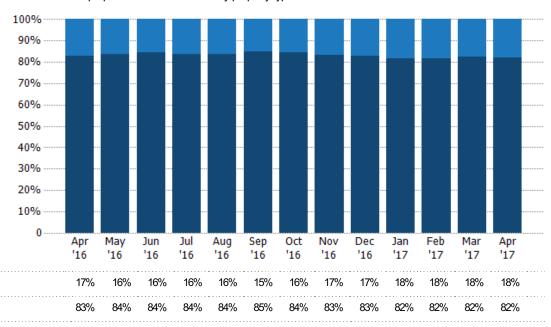

### Closed Sales by Property Type

The percentage of single-family, condominium and townhome properties sold each month by property type.