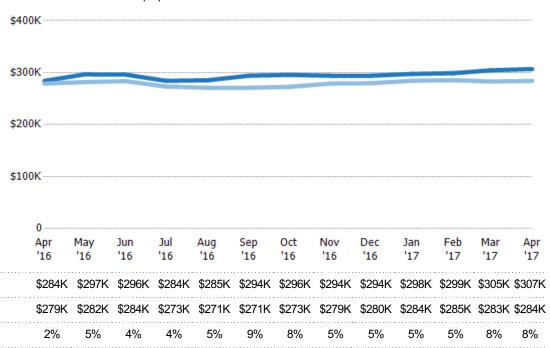

### **Average Sales Price**

Single Family Residence

Condo/Townhouse

The average sales price of the single-family, condominium and townhome properties sold each month.

State: AZ
County: Maricopa County, Arizona
Property Type:
Condo/Townhouse/Apt, Single
Family Residence

Percent Change from Prior Year

Current Year

Prior Year

| \$22 | 5K              |            |                      |                      |                      |                      |                      |                      |                      |                      |                      |                      |                      |
|------|-----------------|------------|----------------------|----------------------|----------------------|----------------------|----------------------|----------------------|----------------------|----------------------|----------------------|----------------------|----------------------|
| \$15 |                 |            |                      |                      |                      |                      |                      |                      |                      |                      |                      |                      |                      |
|      |                 |            |                      |                      |                      |                      |                      |                      |                      |                      |                      |                      |                      |
| \$7  |                 |            |                      |                      |                      |                      |                      |                      |                      |                      |                      |                      |                      |
| \$7  | 0               |            |                      |                      |                      |                      |                      |                      |                      |                      |                      |                      | Apr<br>'17           |
| \$7  | 0<br>Apr<br>'16 |            | Jun<br>'16           | Jul<br>'16           | Aug<br>'16           | Sep<br>'16           | Oct<br>'16           | Nov<br>'16           | Dec<br>'16           | Jan<br>'17           | Feb<br>'17           | Mar<br>'17           | Apr<br>'17           |
| \$7  | 0<br>Apr<br>'16 | May<br>'16 | Jun<br>'16<br>\$240K | Jul<br>'16<br>\$235K | Aug<br>'16<br>\$239K | Sep<br>'16<br>\$242K | Oct<br>'16<br>\$238K | Nov<br>'16<br>\$237K | Dec<br>'16<br>\$238K | Jan<br>'17<br>\$235K | Feb<br>'17<br>\$240K | Mar<br>'17<br>\$242K | Apr<br>'17<br>\$245K |