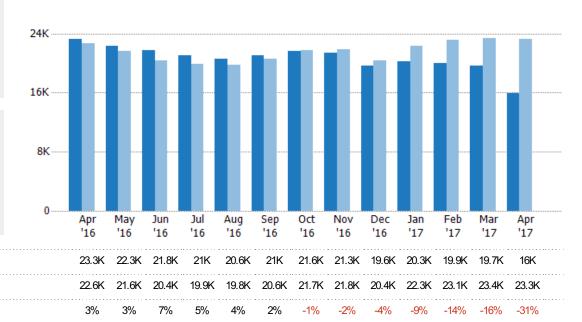

#### **Active Listings**

The number of active single-family, condominium and townhome listings at the end of each month.

| Month/<br>Year | Count | % Chg. |
|----------------|-------|--------|
| Apr '17        | 16K   | -31.4% |
| Apr '16        | 23.3K | 3%     |
| Apr '15        | 22.6K | 16.9%  |