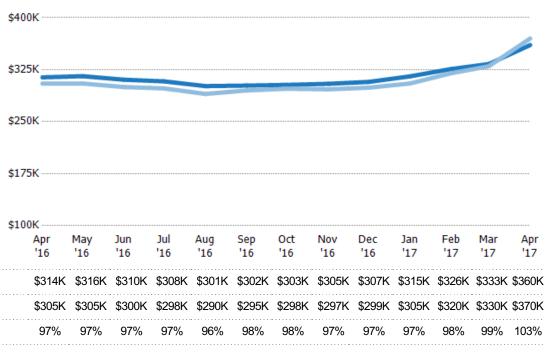

### Median Listing Price per Sq Ft

The median of listing prices divided by the living area of homes on market at the end of each month.

Filters Used

State: AZ

County: Maricopa County, Arizona

Property Type:

Condo/Townhouse/Apt, Single
Family Residence

Percent Change from Prior Year

| Month/<br>Year | Price/sq ft | % Chg. |
|----------------|-------------|--------|
| Apr '17        | \$165       | 10%    |
| Apr '16        | \$150       | 7.9%   |
| Apr '15        | \$139       | -8.6%  |

Percent Change from Prior Year

| \$<br>200 |            |            |       |            |       |       |            |            |       |            |            |            |
|-----------|------------|------------|-------|------------|-------|-------|------------|------------|-------|------------|------------|------------|
| \$<br>150 |            |            |       |            |       |       |            |            |       |            |            |            |
| \$<br>100 |            |            |       |            |       |       |            |            |       |            |            |            |
| \$50      |            |            |       |            |       |       |            |            |       |            |            |            |
| 0         |            |            |       |            |       |       |            |            |       |            |            |            |
| _         | May<br>'16 | Jun<br>'16 | Jul   | Aug<br>'16 | Sep   | Oct   | Nov<br>'16 | Dec<br>'16 |       | Feb<br>'17 | Mar<br>'17 | Apr<br>'17 |
| <br>\$150 | \$150      | \$148      | \$147 | \$147      | \$148 | \$149 | \$151      | \$153      | \$155 | \$158      | \$160      | \$165      |
| <br>\$139 | \$140      | \$138      | \$138 | \$139      | \$140 | \$142 | \$143      | \$144      | \$146 | \$148      | \$149      | \$150      |
| <br>8%    | 7%         | 7%         | 7%    | 6%         | 6%    | 5%    | 6%         | 6%         | 6%    | 7%         | 7%         | 10%        |