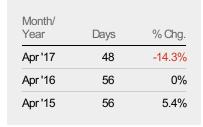

#### Median Days in RPR

The median number of days between when residential properties are first displayed as active listings in RPR and when accepted offers have been noted in RPR