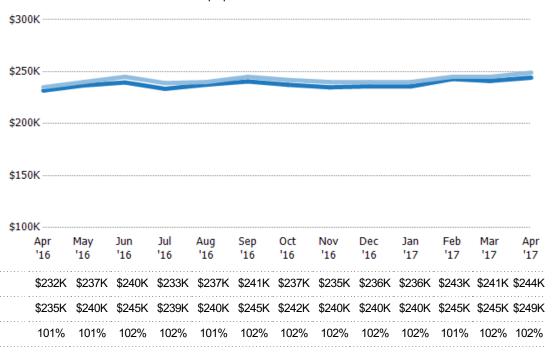

#### Median Sales Price

The median sales price of the single-family, condominium and townhome properties sold each month.

| State: AZ County: Maricopa County, Arizona Property Type: Condo/Townhouse/Apt, Single Family Residence | Filters Used                                                                      |
|--------------------------------------------------------------------------------------------------------|-----------------------------------------------------------------------------------|
|                                                                                                        | County: Maricopa County, Arizona<br>Property Type:<br>Condo/Townhouse/Apt, Single |

| Price  | % Chg.           |
|--------|------------------|
| \$245K | 6.5%             |
| \$230K | 7.5%             |
| \$214K | -6.5%            |
|        | \$245K<br>\$230K |

Current Year

Prior Year

| \$22 | 5K              |            |                      |                      |                      |                      |                      |                      |                      |                      |                      |                      |                      |
|------|-----------------|------------|----------------------|----------------------|----------------------|----------------------|----------------------|----------------------|----------------------|----------------------|----------------------|----------------------|----------------------|
| \$15 |                 |            |                      |                      |                      |                      |                      |                      |                      |                      |                      |                      |                      |
|      |                 |            |                      |                      |                      |                      |                      |                      |                      |                      |                      |                      |                      |
| \$7  |                 |            |                      |                      |                      |                      |                      |                      |                      |                      |                      |                      |                      |
| \$7  | 0               |            |                      |                      |                      |                      |                      |                      |                      |                      |                      |                      | Apr<br>'17           |
| \$7  | 0<br>Apr<br>'16 |            | Jun<br>'16           | Jul<br>'16           | Aug<br>'16           | Sep<br>'16           | Oct<br>'16           | Nov<br>'16           | Dec<br>'16           | Jan<br>'17           | Feb<br>'17           | Mar<br>'17           | Apr<br>'17           |
| \$7  | 0<br>Apr<br>'16 | May<br>'16 | Jun<br>'16<br>\$240K | Jul<br>'16<br>\$235K | Aug<br>'16<br>\$239K | Sep<br>'16<br>\$242K | Oct<br>'16<br>\$238K | Nov<br>'16<br>\$237K | Dec<br>'16<br>\$238K | Jan<br>'17<br>\$235K | Feb<br>'17<br>\$240K | Mar<br>'17<br>\$242K | Apr<br>'17<br>\$245K |