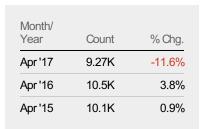

#### **New Listings**

The number of new single-family, condominium and townhome listings that were added each month.

Filters Used

State: AZ
County: Maricopa County, Arizona
Property Type:
Condo/Townhouse/Apt, Single
Family Residence

#### **New Listing Volume**

Percent Change from Prior Year

Current Year

Prior Year

The sum of the listing price of single-family, condominium and townhome listings that were added each month.

| Month/<br>Year | Volume  | % Chg. |
|----------------|---------|--------|
| Apr '17        | \$3.29B | 4.2%   |
| Apr '16        | \$3.16B | 7.3%   |
| Apr '15        | \$2.94B | -9%    |