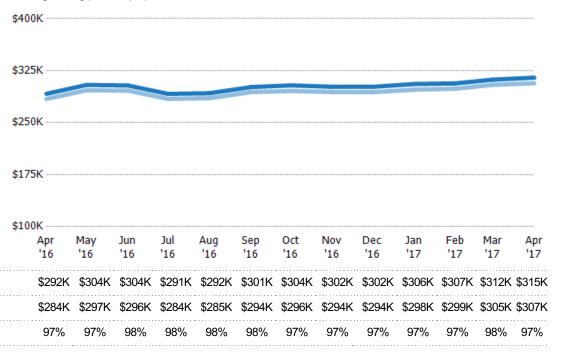

### **Average Listing Price**

The average listing price of active single-family, condominium and townhome listings at the end of each month.

### **Median Listing Price**

Percent Change from Prior Year

Current Year

Prior Year

The median listing price of active single-family, condominium and townhome listings at the end of each month.

| Filters Used                                                      |
|-------------------------------------------------------------------|
| State: AZ County: Maricopa County, Arizona                        |
| Property Type:<br>Condo/Townhouse/Apt, Single<br>Family Residence |

| Price  | % Chg.           |
|--------|------------------|
| \$370K | 21.3%            |
| \$305K | 9%               |
| \$280K | -14.3%           |
|        | \$370K<br>\$305K |

| \$3 | 00K             |                |            |            |            | _          |            |            |            |            |            |            |
|-----|-----------------|----------------|------------|------------|------------|------------|------------|------------|------------|------------|------------|------------|
|     |                 |                |            |            |            |            |            |            |            |            |            |            |
| \$2 | 00K             | <br>           |            |            |            |            |            |            |            |            |            |            |
|     |                 |                |            |            |            |            |            |            |            |            |            |            |
|     |                 |                |            |            |            |            |            |            |            |            |            |            |
| \$1 | 00K             | <br>           |            |            |            |            |            |            |            |            |            |            |
| \$1 | 00K             |                |            |            |            |            |            |            |            |            |            |            |
| \$1 | •               |                |            |            |            |            |            |            |            |            |            |            |
| \$1 | 0<br>Apr        | <br>           |            |            |            |            |            |            |            | Feb        | Mar        | Apr        |
| \$1 | 0               |                |            |            |            |            |            |            |            | Feb        | Mar        |            |
| \$1 | 0<br>Apr<br>'16 | <br>Jun<br>'16 | Jul<br>'16 | Aug<br>'16 | Sep<br>'16 | Oct<br>'16 | Nov<br>'16 | Dec<br>'16 | Jan<br>'17 | Feb<br>'17 | Mar<br>'17 | Apr<br>'17 |

| Арг 17     | φοισκ           | 21.3/0 |                 |            |            |            |            |            |            |            |            |            |            |            |            |
|------------|-----------------|--------|-----------------|------------|------------|------------|------------|------------|------------|------------|------------|------------|------------|------------|------------|
| Apr '16    | \$305K          | 9%     |                 |            |            |            |            |            |            |            |            |            |            |            |            |
| Apr '15    | \$280K          | -14.3% | 0<br>Apr<br>'16 | May<br>'16 | Jun<br>'16 | Jul<br>'16 | Aug<br>'16 | Sep<br>'16 | 0ct<br>'16 | Nov<br>'16 | Dec<br>'16 | Jan<br>'17 | Feb<br>'17 | Mar<br>'17 | Apr<br>'17 |
| Current Ye | ear             |        | \$305K          | \$305K     | \$300K     | \$298K     | \$290K     | \$295K     | \$298K     | \$297K     | \$299K     | \$305K     | \$320K     | \$330K     | \$370K     |
| Prior Year |                 |        | \$280K          | \$283K     | \$280K     | \$280K     | \$279K     | \$280K     | \$280K     | \$282K     | \$285K     | \$290K     | \$300K     | \$305K     | \$305K     |
| Percent Ch | nange from Prio | r Year | 9%              | 8%         | 7%         | 6%         | 4%         | 5%         | 6%         | 5%         | 5%         | 5%         | 7%         | 8%         | 21%        |
|            |                 |        |                 |            |            |            |            |            |            |            |            |            |            |            |            |