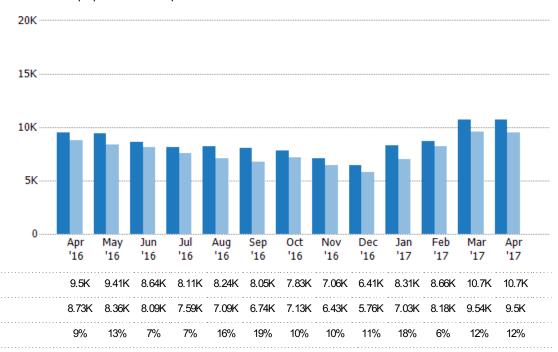

#### **New Pending Sales**

The number of single-family, condominium and townhome properties with accepted offers that were added each month.

Filters Used

State: AZ
County: Maricopa County, Arizona
Property Type:
Condo/Townhouse/Apt, Single
Family Residence

Current Year

Prior Year