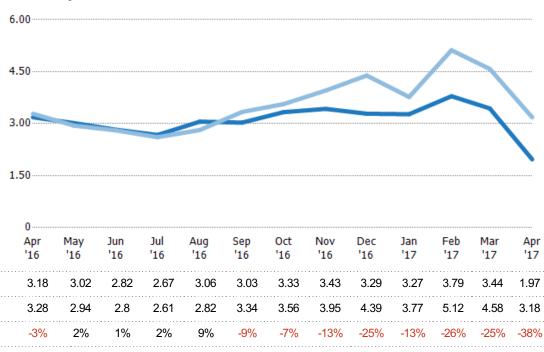

### Months of Inventory

Percent Change from Prior Year

Current Year

Prior Year

The number of months it would take to exhaust active listings at the current sales rate.

| Filters Used                                                                                                       |
|--------------------------------------------------------------------------------------------------------------------|
| State: AZ<br>County: Maricopa County, Arizona<br>Property Type:<br>Condo/Townhouse/Apt, Single<br>Family Residence |

| Month/<br>Year | Months | % Chg. |
|----------------|--------|--------|
| Apr'17         | 1.97   | -38.1% |
| Apr'16         | 3.18   | -3.1%  |
| Apr '15        | 3.28   | 38.3%  |

Percent Change from Prior Year