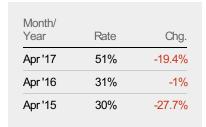

#### **Absorption Rate**

The percentage of inventory sold per month.

Current Year

Change from Prior Year

Prior Year