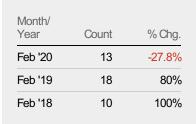

### **New Pending Sales**

The number of residential properties with accepted offers that were added each month.

Filters Used

Custom Area: New River, Arizona
Saved Area
Property Type:
Condo/Townhouse/Apt,
Mobile/Manufactured, Single Family
Residence

| Month/<br>Year | Count | % Chg. |
|----------------|-------|--------|
| Feb '20        | 42    | 100%   |
| Feb '19        | 21    | 0%     |
| Feb '18        | 21    | 14.3%  |

Current Year

Prior Year