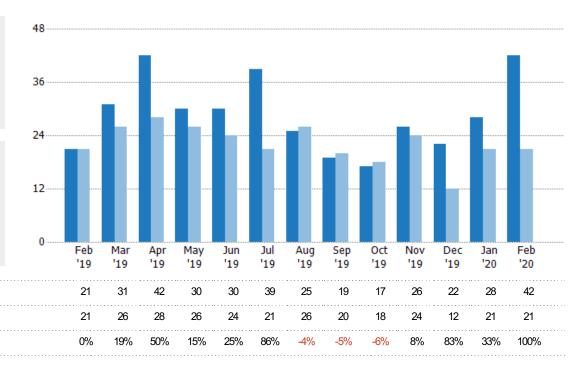

### New Pending Sales Volume

Percent Change from Prior Year

The sum of the sales price of residential properties with accepted offers that were added each month.

| Month/  |         |        |
|---------|---------|--------|
| Year    | Volume  | % Chg. |
| Feb '20 | \$15.9M | 97.5%  |
| Feb '19 | \$8.04M | -1.6%  |
| Feb '18 | \$8.17M | -0.1%  |
|         |         |        |