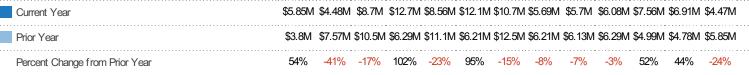

#### **Closed Sales Volume**

Percent Change from Prior Year

Current Year

Prior Year

The sum of the sales price of residential properties sold each month.

| Month/<br>Year | Volume  | % Chg. |
|----------------|---------|--------|
| Feb '20        | \$4.47M | -23.6% |
| Feb '19        | \$5.85M | 53.8%  |
| Feb '18        | \$3.8M  | 74.6%  |