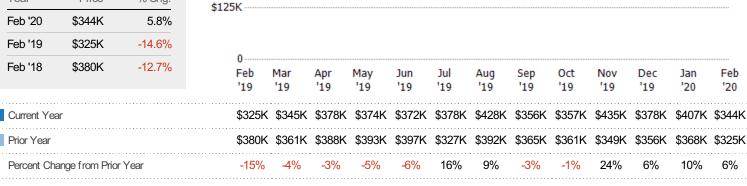

#### **Closed Sales**

The total number of residential properties sold each month.

| Filters Used                                                                                                                               |
|--------------------------------------------------------------------------------------------------------------------------------------------|
| Custom Area: New River, Arizona<br>Saved Area<br>Property Type:<br>Condo/Townhouse/Apt,<br>Mobile/Manufactured, Single Family<br>Residence |

| Month/<br>Year | Count | % Chg. |
|----------------|-------|--------|
| Feb '20        | 19    | -13.6% |
| Feb '19        | 22    | -12%   |
| Feb '18        | 25    | -28%   |

| Month/<br>Year | Count | % Chg. |
|----------------|-------|--------|
| Feb '20        | 24    | -65.2% |
| Feb '19        | 69    | -19.8% |
| Feb '18        | 86    | -23.3% |