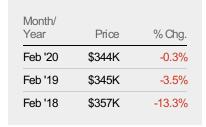

#### **Closed Sales**

The total number of residential properties sold each month.

| Filters Used                                                                                                                               |
|--------------------------------------------------------------------------------------------------------------------------------------------|
| Custom Area: New River, Arizona<br>Saved Area<br>Property Type:<br>Condo/Townhouse/Apt,<br>Mobile/Manufactured, Single Family<br>Residence |

| Month/<br>Year | Price/sq ft | % Chg. |
|----------------|-------------|--------|
| Feb '20        | \$205       | 21.8%  |
| Feb '19        | \$168       | -2.4%  |
| Feb '18        | \$172       | -6.1%  |

| Month/<br>Year | Price/sq ft | % Chg. |
|----------------|-------------|--------|
| Feb '20        | \$200       | 21.6%  |
| Feb '19        | \$164       | 2.2%   |
| Feb '18        | \$161       | -7.2%  |