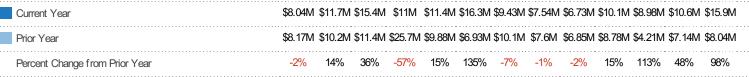

### New Pending Sales Volume

Percent Change from Prior Year

The sum of the sales price of residential properties with accepted offers that were added each month.

| Month/  |         |        |
|---------|---------|--------|
| Year    | Volume  | % Chg. |
| Feb '20 | \$15.9M | 97.5%  |
| Feb '19 | \$8.04M | -1.6%  |
| Feb '18 | \$8.17M | -0.1%  |
|         |         |        |