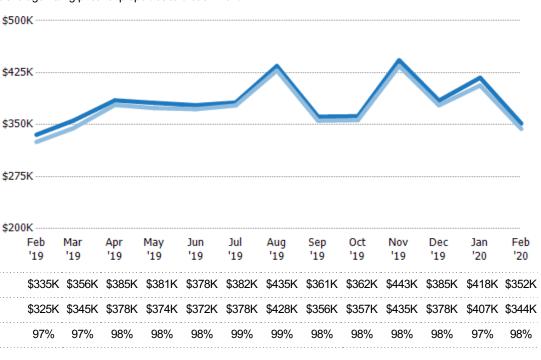

#### Average Listing Price vs Average Est Value

The average listing price as a percentage of the average AVM or RVM® valuation estimate for active listings each month.

Avg Listing Price as a % of Avg Est Value

Avg Est Value

Avg Listing Price

Median Est Value

Median Listing Price

Med Listing Price as a % of Med Est Value