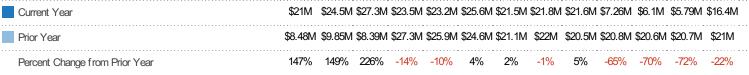

### Pending Sales Volume

Percent Change from Prior Year

Current Year

Prior Year

The sum of the sales price of residential properties with accepted offers that were available at the end of each month.

| Filters Used                                                                                                                               |
|--------------------------------------------------------------------------------------------------------------------------------------------|
| Custom Area: New River, Arizona<br>Saved Area<br>Property Type:<br>Condo/Townhouse/Apt,<br>Mobile/Manufactured, Single Family<br>Residence |

| Month/<br>Year | Volume  | % Chg. |
|----------------|---------|--------|
| Feb '20        | \$16.4M | -21.9% |
| Feb '19        | \$21M   | 147.2% |
| Feb '18        | \$8.48M | -11.1% |
|                |         |        |