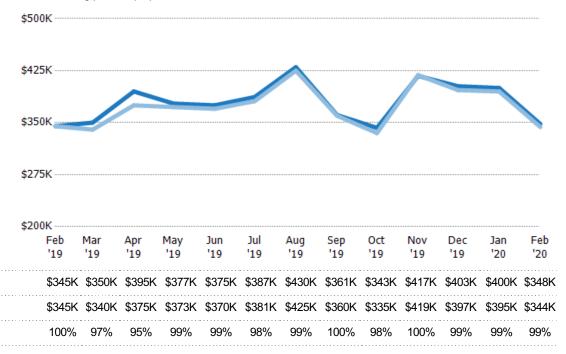

#### Median Listing Price vs Median Est Value

The median listing price as a percentage of the median AVM or RVM® valuation estimate for active listings each month.

Filters Used

Custom Area: New River, Arizona
Saved Area
Property Type:
Condo/Townhouse/Apt,
Mobile/Manufactured, Single Family
Residence

Avg Listing Price as a % of Avg Est Value

Avg Est Value

Avg Listing Price

Median Est Value

Median Listing Price

Med Listing Price as a % of Med Est Value