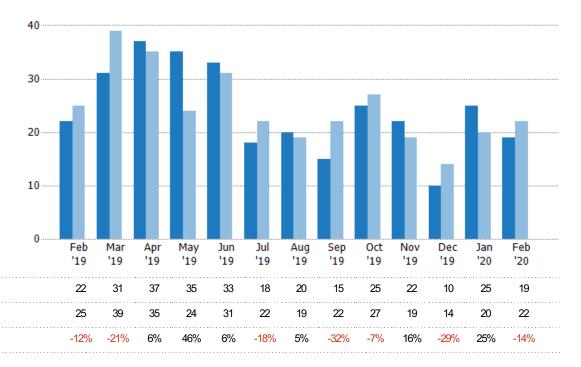

#### **New Listings**

The number of new residential listings that were added each month.

Filters Used

Custom Area: New River, Arizona
Saved Area
Property Type:
Condo/Townhouse/Apt,
Mobile/Manufactured, Single Family
Residence

| Month/<br>Year | Count | % Chg. |
|----------------|-------|--------|
| Feb '20        | 19    | -13.6% |
| Feb '19        | 22    | -12%   |
| Feb '18        | 25    | -28%   |