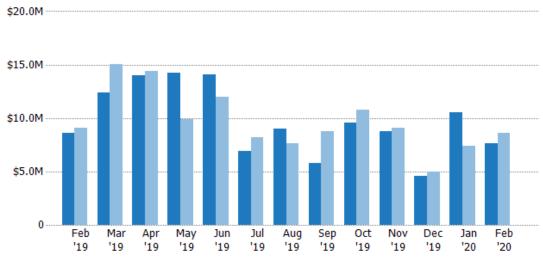

### New Listing Volume

Percent Change from Prior Year

Current Year

Prior Year

The sum of the listing price of residential listings that were added each month.

| Month/<br>Year | Volume  | % Chg. |
|----------------|---------|--------|
| Feb '20        | \$7.67M | -11.3% |
| Feb '19        | \$8.64M | -5.2%  |
| Feb '18        | \$9.11M | -22.8% |