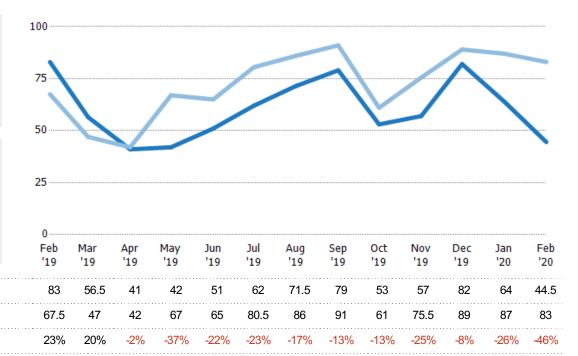

#### Median Days in RPR

The median number of days between when residential properties are first displayed as active listings in RPR and when accepted offers have been noted in RPR.

Filters Used

Custom Area: New River, Arizona
Saved Area
Property Type:
Condo/Townhouse/Apt,
Mobile/Manufactured, Single Family
Residence

| Month/<br>Year | Days | % Chg. |
|----------------|------|--------|
| Feb '20        | 44.5 | -46.4% |
| Feb '19        | 83   | 23%    |
| Feb '18        | 67.5 | -2.2%  |