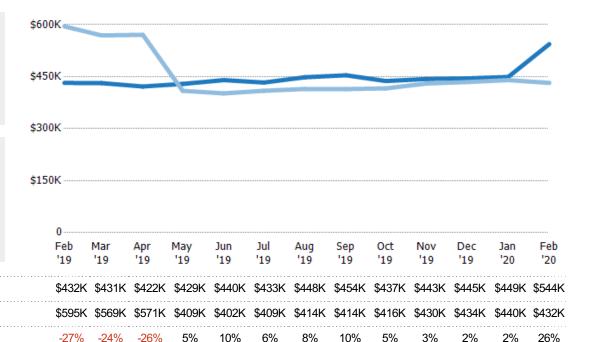

### **Median Listing Price**

Percent Change from Prior Year

Current Year

Prior Year

The median listing price of active residential listings at the end of each month.

| Filters Used                                                                                                                               |
|--------------------------------------------------------------------------------------------------------------------------------------------|
| Custom Area: New River, Arizona<br>Saved Area<br>Property Type:<br>Condo/Townhouse/Apt,<br>Mobile/Manufactured, Single Family<br>Residence |

| Month/<br>Year | Price  | % Chg. |
|----------------|--------|--------|
| Feb '20        | \$534K | 25.6%  |
| Feb '19        | \$425K | 5.9%   |
| Feb '18        | \$401K | -8%    |

Percent Change from Prior Year

| φυ <b>υ</b> ( | 0K              |            |            |                  |            |            |            |        |            |            |        |            |        |
|---------------|-----------------|------------|------------|------------------|------------|------------|------------|--------|------------|------------|--------|------------|--------|
| \$450         | 0K              |            |            |                  |            |            |            |        |            |            |        |            | _      |
| \$30          | 0K              |            |            |                  |            |            |            |        |            |            |        |            | •••••• |
| \$150         | 0K              |            |            |                  |            |            |            |        |            |            |        |            |        |
|               | 0<br>Feb<br>'19 | Mar<br>'19 | Apr<br>'19 | May<br>'19       | Jun<br>'19 | Jul<br>'19 | Aug<br>'19 | Sep    | Oct<br>'19 | Nov<br>'19 | Dec    | Jan<br>'20 | Feb    |
|               |                 |            |            |                  |            |            |            |        |            |            |        |            | 20     |
|               | \$425K          | \$400K     | \$400K     | \$420K           |            |            |            |        |            |            |        | \$413K     |        |
|               |                 |            |            | \$420K<br>\$379K | \$430K     | \$420K     | \$430K     | \$424K | \$400K     | \$410K     | \$419K |            | \$534K |