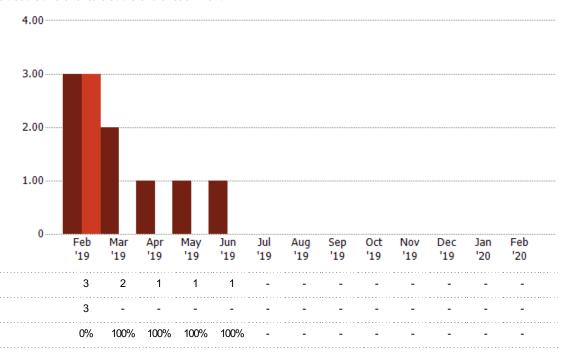

dian Sales Price vs Median Listing Price

The median sales price as a percentage of the median listing price for properties sold each month.





#### Average Sales Price vs Average Est Value

The average sales price as a percentage of the average AVM or RVM® valuation estimate for properties sold each month.



Med Sales Price as a % of Med List Price

Median List Price

Median Sales Price





Avg Est Value

Avg Sales Price

Avg Sales Price as a % of Avg Est Value



#### Median Sales Price vs Median Est Value

The median sales price as a percent of the median AVM or RVM® valuation estimate for properties sold each month.





### **Distressed Listings**

Median Est Value

Median Sales Price

The number of distressed residential properties that were for sale at the end of each month.





Current Year

Percent Change from Prior Year



#### **Distressed Sales**

Current Year

The count of distressed residential properties sold each month.









# Sales Activity by ZIP

Feb 2020

| ZIP   | Pendings<br>(Month End) | Pending Volume<br>(Month End) | Sales | Sales Volume | Av g<br>Sales Price | Median<br>Sales Price | Av g Sales<br>Price per Sq Ft | Median Sales<br>Price per Sq Ft | Median Days<br>In RPR |
|-------|-------------------------|-------------------------------|-------|--------------|---------------------|-----------------------|-------------------------------|---------------------------------|-----------------------|
| 85087 | 43                      | \$16,374,270                  | 13    | \$4,469,387  | \$343,799           | \$343,792             | \$158