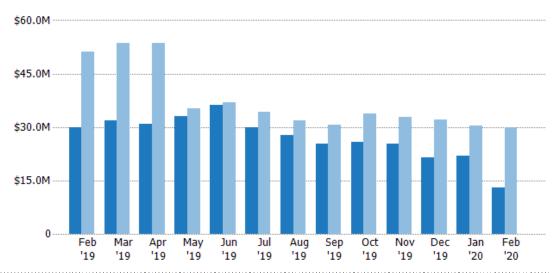

### **Active Listing Volume**

Percent Change from Prior Year

Current Year

Prior Year

The sum of the listing price of active residential listings at the end of each month.

| Month/<br>Year | Volume  | % Chg. |
|----------------|---------|--------|
| Feb '20        | \$13.1M | -56.2% |
| Feb '19        | \$29.8M | -41.8% |
| Feb '18        | \$51.2M | -50.8% |