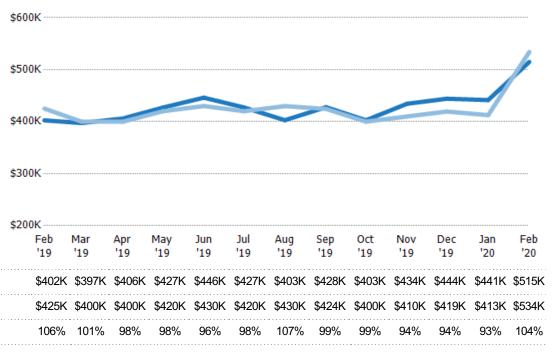

### **Median Listing Price**

Percent Change from Prior Year

Current Year

Prior Year

The median listing price of active residential listings at the end of each month.

| Filters Used                                                                                                                               |
|--------------------------------------------------------------------------------------------------------------------------------------------|
| Custom Area: New River, Arizona<br>Saved Area<br>Property Type:<br>Condo/Townhouse/Apt,<br>Mobile/Manufactured, Single Family<br>Residence |

| Month/<br>Year | Price  | % Chg. |
|----------------|--------|--------|
| Feb '20        | \$534K | 25.6%  |
| Feb '19        | \$425K | 5.9%   |
| Feb '18        | \$401K | -8%    |

Percent Change from Prior Year

| φυ <b>υ</b> ( | 0K              |            |            |                  |            |            |            |        |            |            |        |            |        |
|---------------|-----------------|------------|------------|------------------|------------|------------|------------|--------|------------|------------|--------|------------|--------|
| \$450         | 0K              |            |            |                  |            |            |            |        |            |            |        |            | _      |
| \$30          | 0K              |            |            |                  |            |            |            |        |            |            |        |            | •••••• |
| \$150         | 0K              |            |            |                  |            |            |            |        |            |            |        |            |        |
|               | 0<br>Feb<br>'19 | Mar<br>'19 | Apr<br>'19 | May<br>'19       | Jun<br>'19 | Jul<br>'19 | Aug<br>'19 | Sep    | Oct<br>'19 | Nov<br>'19 | Dec    | Jan<br>'20 | Feb    |
|               |                 |            |            |                  |            |            |            |        |            |            |        |            | 20     |
|               | \$425K          | \$400K     | \$400K     | \$420K           |            |            |            |        |            |            |        | \$413K     |        |
|               |                 |            |            | \$420K<br>\$379K | \$430K     | \$420K     | \$430K     | \$424K | \$400K     | \$410K     | \$419K |            | \$534K |