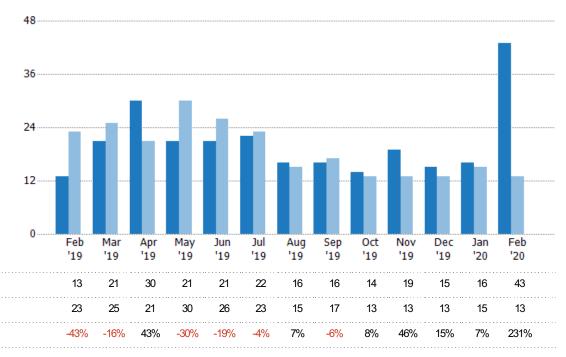

### **New Pending Sales**

The number of residential properties with accepted offers that were added each month.

Filters Used

Custom Area: New River, Arizona
Saved Area
Property Type:
Condo/Townhouse/Apt,
Mobile/Manufactured, Single Family
Residence

| Month/<br>Year | Count | % Chg. |
|----------------|-------|--------|
| Feb '20        | 42    | 100%   |
| Feb '19        | 21    | 0%     |
| Feb '18        | 21    | 14.3%  |

Current Year

Prior Year