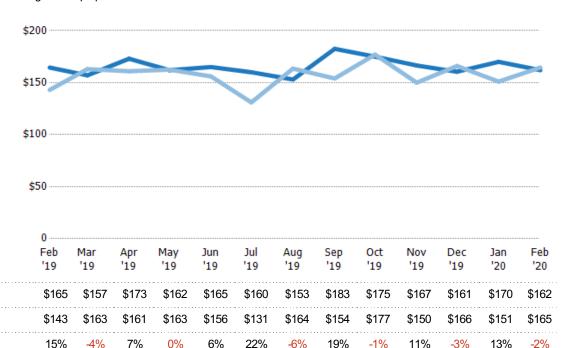

## Median Listing Price per Sq Ft

The median of listing prices divided by the living area of homes on market at the end of each month.

| Filters Used                                  |
|-----------------------------------------------|
| Custom Area: New River, Arizona<br>Saved Area |
| Property Type:<br>Condo/Townhouse/Apt,        |
| Mobile/Manufactured, Single Family            |
| Residence                                     |

| Month/<br>Year | Price/sq ft | % Chg. |
|----------------|-------------|--------|
| Feb '20        | \$200       | 21.6%  |
| Feb '19        | \$164       | 2.2%   |
| Feb '18        | \$161       | -7.2%  |

Percent Change from Prior Year

| \$200      |            |            |            |            |            |            |            |            |            |            |            |            |
|------------|------------|------------|------------|------------|------------|------------|------------|------------|------------|------------|------------|------------|
| \$150      |            |            |            |            |            |            |            |            |            |            |            |            |
| \$100      |            |            |            |            |            |            |            |            |            |            |            |            |
| \$50       |            |            |            |            |            |            |            |            |            |            |            | •••••      |
|            |            |            |            |            |            |            |            |            |            |            |            |            |
| Feb<br>'19 | Mar<br>'19 | Apr<br>'19 | May<br>'19 | Jun<br>'19 | Jul<br>'19 | Aug<br>'19 | Sep<br>'19 | Oct<br>'19 | Nov<br>'19 | Dec<br>'19 | Jan<br>'20 | Feb<br>'20 |
| \$164      | \$162      | \$170      | \$167      | \$173      | \$175      | \$174      | \$184      | \$183      | \$193      | \$194      | \$194      | \$200      |
| \$161      | \$162      | \$162      | \$166      | \$156      | \$164      | \$165      | \$166      | \$163      | \$168      | \$163      | \$164      | \$164      |
| 2%         | 0%         | 5%         | 1%         | 11%        | 7%         | 5%         | 11%        | 12%        | 15%        | 19%        | 18%        | 22%        |