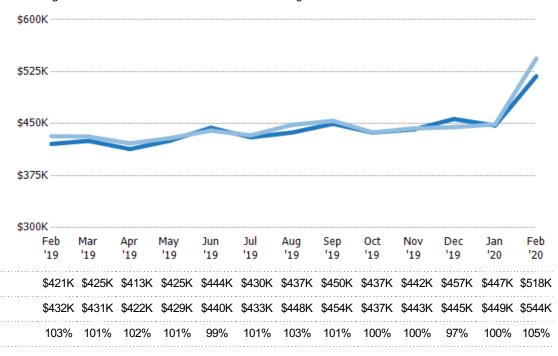

#### **Average Listing Price**

The average listing price of active residential listings at the end of each month.

| Filters Used                                                                              |
|-------------------------------------------------------------------------------------------|
| Custom Area: New River, Arizona<br>Saved Area                                             |
| Property Type:<br>Condo/Townhouse/Apt,<br>Mobile/Manufactured, Single Family<br>Residence |

| Price  | % Chg.                              |
|--------|-------------------------------------|
|        | 25.9%                               |
|        | -27.4%                              |
| \$595K | -35.9%                              |
|        | Price<br>\$544K<br>\$432K<br>\$505K |