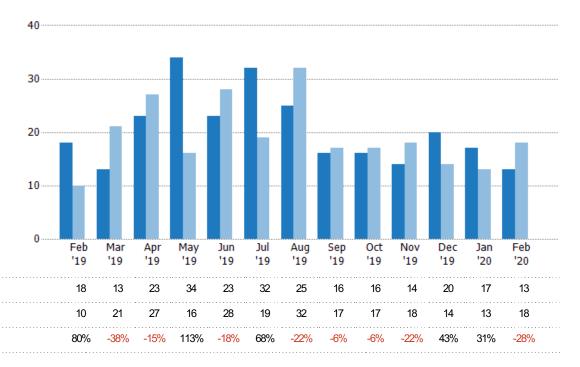

### Active/Pending/Sold Units

The number of residential properties that were Active, Pending and Sold each month.

Filters Used

Custom Area: New River, Arizona
Saved Area

Property Type:
Condo/Townhouse/Apt,
Mobile/Manufactured, Single Family
Residence

Active

Pending

Sold