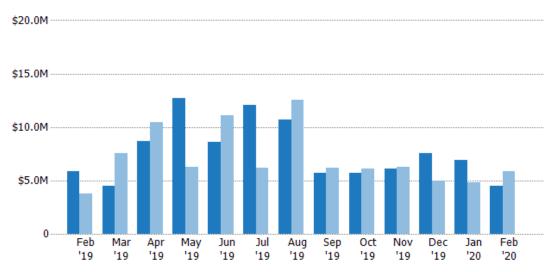

#### **Closed Sales Volume**

Percent Change from Prior Year

Current Year

Prior Year

The sum of the sales price of residential properties sold each month.

| Month/<br>Year | Volume  | % Chg. |
|----------------|---------|--------|
| Feb '20        | \$4.47M | -23.6% |
| Feb '19        | \$5.85M | 53.8%  |
| Feb '18        | \$3.8M  | 74.6%  |