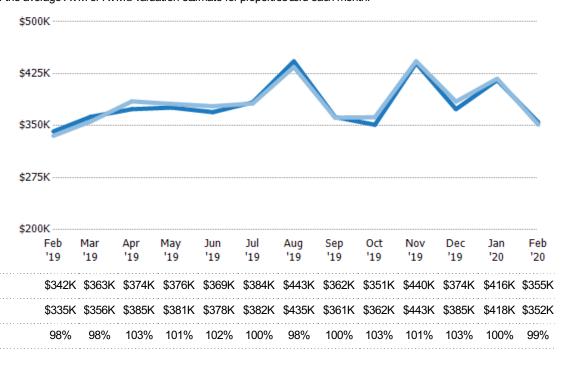

#### Average Listing Price vs Average Est Value

The average listing price as a percentage of the average AVM or RVM® valuation estimate for active listings each month.

Avg Listing Price as a % of Avg Est Value

Avg Est Value

Avg Listing Price

Median Est Value

Median Listing Price

Med Listing Price as a % of Med Est Value