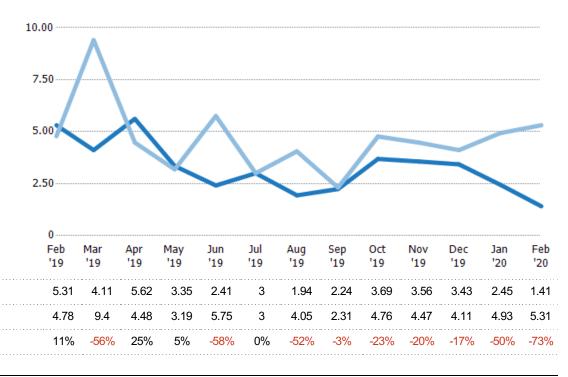

### Months of Inventory

Percent Change from Prior Year

Current Year

Prior Year

The number of months it would take to exhaust active listings at the current sales rate.

Custom Area: New River, Arizona Saved Area Property Type: Condo/Townhouse/Apt, Mobile/Manufactured, Single Family Residence

| Month/<br>Year | Months | % Chg. |
|----------------|--------|--------|
| Feb '20        | 1.41   | -73.4% |
| Feb '19        | 5.31   | 11.1%  |
| Feb '18        | 4.78   | -23.3% |

Percent Change from Prior Year