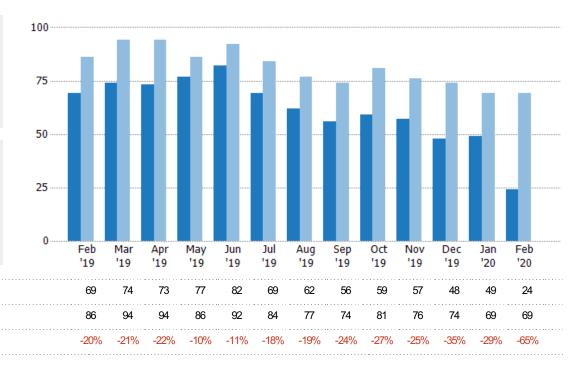

#### **Active Listings**

The number of active residential listings at the end of each month.

| Filters Used                                                                                                                               |
|--------------------------------------------------------------------------------------------------------------------------------------------|
| Custom Area: New River, Arizona<br>Saved Area<br>Property Type:<br>Condo/Townhouse/Apt,<br>Mobile/Manufactured, Single Family<br>Residence |

| Month/<br>Year | Count | % Chg. |
|----------------|-------|--------|
| Feb '20        | 24    | -65.2% |
| Feb '19        | 69    | -19.8% |
| Feb '18        | 86    | -23.3% |