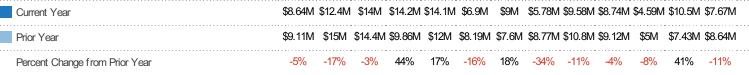

#### **Closed Sales Volume**

Percent Change from Prior Year

Current Year

Prior Year

The sum of the sales price of residential properties sold each month.

| Month/<br>Year | Volume  | % Chg. |
|----------------|---------|--------|
| Feb '20        | \$4.47M | -23.6% |
| Feb '19        | \$5.85M | 53.8%  |
| Feb '18        | \$3.8M  | 74.6%  |