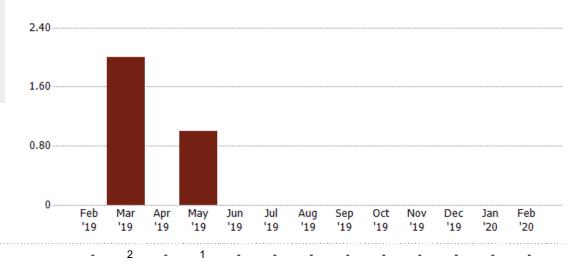

ge Sales Price vs Average Est Value

The average sales price as a percentage of the average AVM or RVM® valuation estimate for properties sold each month.



Med Sales Price as a % of Med List Price

Median List Price

Median Sales Price





Avg Est Value

Avg Sales Price

Avg Sales Price as a % of Avg Est Value



#### Median Sales Price vs Median Est Value

The median sales price as a percent of the median AVM or RVM® valuation estimate for properties sold each month.





### **Distressed Listings**

Median Est Value

Median Sales Price

The number of distressed residential properties that were for sale at the end of each month.





Current Year

Percent Change from Prior Year



#### **Distressed Sales**

Current Year

The count of distressed residential properties sold each month.









# Sales Activity by ZIP

Feb 2020

| ZIP   | Pendings<br>(Month End) | Pending Volume<br>(Month End) | Sales | Sales Volume | Av g<br>Sales Price | Median<br>Sales Price | Av g Sales<br>Price per Sq Ft | Median Sales<br>Price per Sq Ft | Median Days<br>In RPR |
|-------|-------------------------|-------------------------------|-------|--------------|---------------------|-----------------------|-------------------------------|---------------------------------|-----------------------|
| 85087 | 43                      | \$16,374,270                  | 13    | \$4,469,387  | \$343,799           | \$343,792             | \$158                         | \$152                           | 44                    |