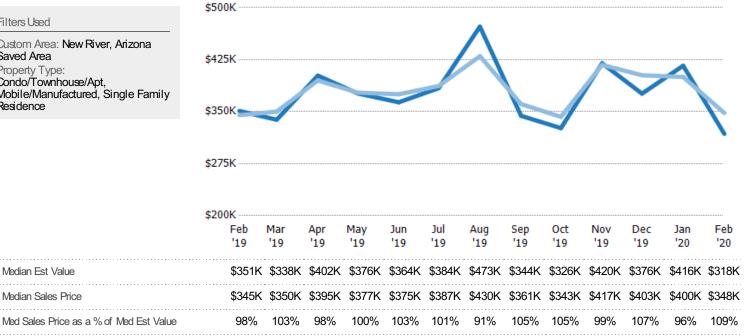

#### Median Listing Price vs Median Est Value

The median listing price as a percentage of the median AVM or RVM® valuation estimate for active listings each month.

Filters Used

Custom Area: New River, Arizona
Saved Area
Property Type:
Condo/Townhouse/Apt,
Mobile/Manufactured, Single Family
Residence

Avg Listing Price as a % of Avg Est Value

Avg Est Value

Avg Listing Price

Median Est Value

Median Listing Price

Med Listing Price as a % of Med Est Value