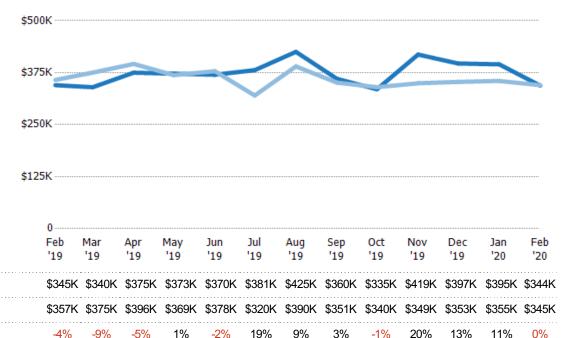

### **Median Listing Price**

Percent Change from Prior Year

Current Year

Prior Year

The median listing price of active residential listings at the end of each month.

| Filters Used                                                                                                                               |
|--------------------------------------------------------------------------------------------------------------------------------------------|
| Custom Area: New River, Arizona<br>Saved Area<br>Property Type:<br>Condo/Townhouse/Apt,<br>Mobile/Manufactured, Single Family<br>Residence |

| Month/<br>Year | Price  | % Chg. |
|----------------|--------|--------|
| Feb '20        | \$534K | 25.6%  |
| Feb '19        | \$425K | 5.9%   |
| Feb '18        | \$401K | -8%    |

Percent Change from Prior Year

| φυ <b>υ</b> ( | 0K              |            |            |                  |            |            |            |        |            |            |        |            |        |
|---------------|-----------------|------------|------------|------------------|------------|------------|------------|--------|------------|------------|--------|------------|--------|
| \$450         | 0K              |            |            |                  |            |            |            |        |            |            |        |            | _      |
| \$30          | 0K              |            |            |                  |            |            |            |        |            |            |        |            | •••••• |
| \$150         | 0K              |            |            |                  |            |            |            |        |            |            |        |            |        |
|               | 0<br>Feb<br>'19 | Mar<br>'19 | Apr<br>'19 | May<br>'19       | Jun<br>'19 | Jul<br>'19 | Aug<br>'19 | Sep    | Oct<br>'19 | Nov<br>'19 | Dec    | Jan<br>'20 | Feb    |
|               |                 |            |            |                  |            |            |            |        |            |            |        |            | 20     |
|               | \$425K          | \$400K     | \$400K     | \$420K           |            |            |            |        |            |            |        | \$413K     |        |
|               |                 |            |            | \$420K<br>\$379K | \$430K     | \$420K     | \$430K     | \$424K | \$400K     | \$410K     | \$419K |            | \$534K |