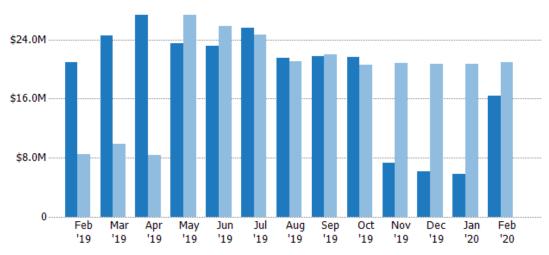

### Pending Sales Volume

Percent Change from Prior Year

Current Year

Prior Year

The sum of the sales price of residential properties with accepted offers that were available at the end of each month.

| Filters Used                                                                                                                               |
|--------------------------------------------------------------------------------------------------------------------------------------------|
| Custom Area: New River, Arizona<br>Saved Area<br>Property Type:<br>Condo/Townhouse/Apt,<br>Mobile/Manufactured, Single Family<br>Residence |

| Month/<br>Year | Volume  | % Chg. |
|----------------|---------|--------|
| Feb '20        | \$16.4M | -21.9% |
| Feb '19        | \$21M   | 147.2% |
| Feb '18        | \$8.48M | -11.1% |
|                |         |        |