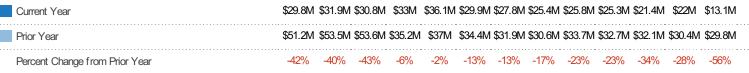

### **Active Listing Volume**

Percent Change from Prior Year

Current Year

Prior Year

The sum of the listing price of active residential listings at the end of each month.

| Month/<br>Year | Volume  | % Chg. |
|----------------|---------|--------|
| Feb '20        | \$13.1M | -56.2% |
| Feb '19        | \$29.8M | -41.8% |
| Feb '18        | \$51.2M | -50.8% |