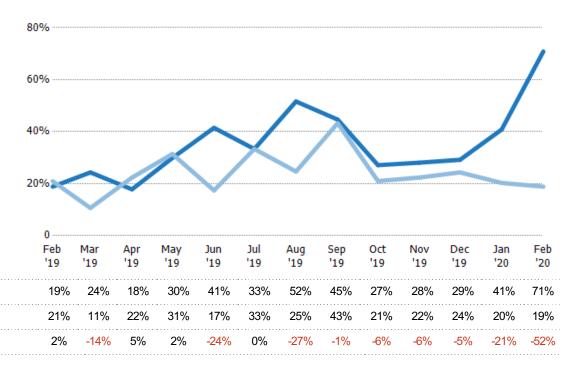

#### **Absorption Rate**

Residence

Current Year

Change from Prior Year

Prior Year

The percentage of inventory sold per month.

Filters Used

Custom Area: New River, Arizona
Saved Area
Property Type:
Condo/Townhouse/Apt,
Mobile/Manufactured, Single Family

| Month/<br>Year | Rate | Chg.  |
|----------------|------|-------|
| Feb '20        | 71%  | -52%  |
| Feb '19        | 19%  | 2.1%  |
| Feb '18        | 21%  | 30.3% |